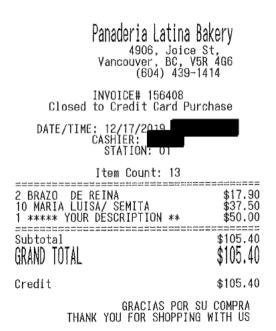

|                                                                   |                                               |



|    |   | ÷. |                                                                                                                                                                                   |                                 |
|----|---|----|-----------------------------------------------------------------------------------------------------------------------------------------------------------------------------------|---------------------------------|
|    |   |    |                                                                                                                                                                                   | X                               |
|    | ¢ |    | Bao Bakery<br>5115 Joyce St.<br>Vancouver, BC<br>Canada, V5R 4G8<br>Tel: 778-379-8792<br>Pri