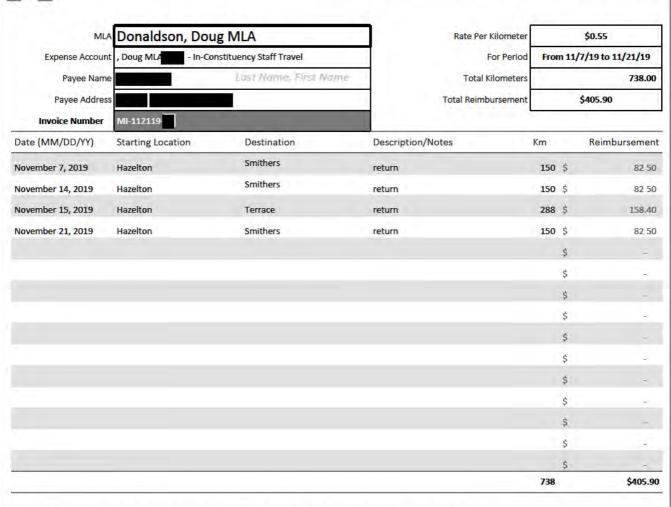

(Note: Stand-alone Mileage Reimbursements may be submitted without completion of an Expense Reimbursement Form)

| Rate Per Kilometer  | \$0.54 Note 4            |
|---------------------|--------------------------|
| For Period          | From 9/16/19 to 12/23/19 |
| Total Kilometers    | 600.00                   |
| Total Reimbursement | \$324.00                 |

| Date MM/DD/YR      | Starting Location | Destination | Description/Notes | Kilometer | Reimbursement |
|--------------------|-------------------|-------------|-------------------|-----------|---------------|
|                    |                   |             |                   | \$        |               |
|                    |                   |             |                   | \$        | -             |
| September 16, 2019 | Smithers          | Hazelton    | Meeting           | 150 \$    | 81.00         |
| September 24, 2019 | Smithers          | Hazelton    | Meeting           | 150 \$    | 81.00         |
| November 14, 2019  | Smithers          | Hazelton    | Meeting           | 150 \$    | 81.00         |
| December 23, 2019  | Smithers          | Hazelton    | Meeting           | 150 \$    | 81.00         |
|                    |                   |             | \$                | -         |               |
|                    |                   |             |                   | \$        | 4             |
|                    |                   |             |                   | \$        | ~             |
|                    |                   |             |                   | \$        | -             |
|                    |                   |             |                   | \$        | -             |
|                    |                   |             |                   | \$        | -             |
|                    |                   |             |                   | \$        | *             |
|                    |                   |             |                   | \$        | -             |
|                    |                   |             |                   | \$        |               |
|                    |                   |             |                   | 600       | \$324.00      |