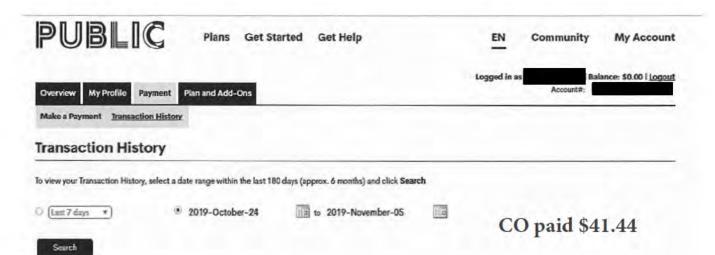

# Split among 11 MLAs CO paid \$68.72

Invoice date: 9/25/2019

Invoice no.: 50016

JI contact:

Authorized by:

Email / phone / fax:

@leg.bc.

| PUBLICATION DATE   | DESCRIPTION                                         | SIZE                  | AMOUNT                    |
|--------------------|-----------------------------------------------------|-----------------------|---------------------------|
| September 20, 2019 | To Display Advertisement - New Year Holiday Edition | 5 cols x<br>6 Inch(s) | \$720.00<br>per insertion |
|                    | Page Number(s) 30                                   |                       |                           |
|                    | holiday greetings                                   |                       |                           |
|                    |                                                     | SubTotal              | \$720.00                  |
|                    |                                                     | taxes                 | \$36.00                   |
|                    |                                                     | TOTAL                 | \$756.00                  |