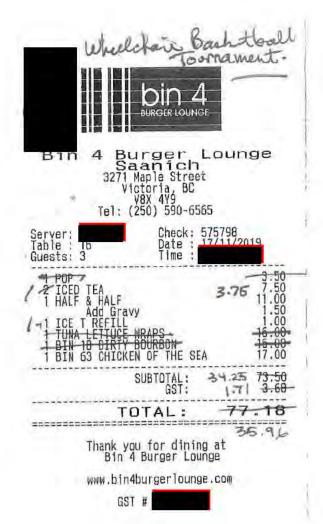

Join us for live Jazz in the Lounge every Saturday 8-11pm!

www.hotelgrandpacific.com

BIN 4 BURGER LOUNGE 3271 MAPLE ST VICTORIA BC

PURCHASE AMOUNT TIP TOTAL

35.94 \$77.18 5.79 \$11.58

\$88.76

41.75

Visa Credit A0000000031010 E844CFDE48203BD2 0080008000-E800 DD108BD8DFA19264 0080008000-F800