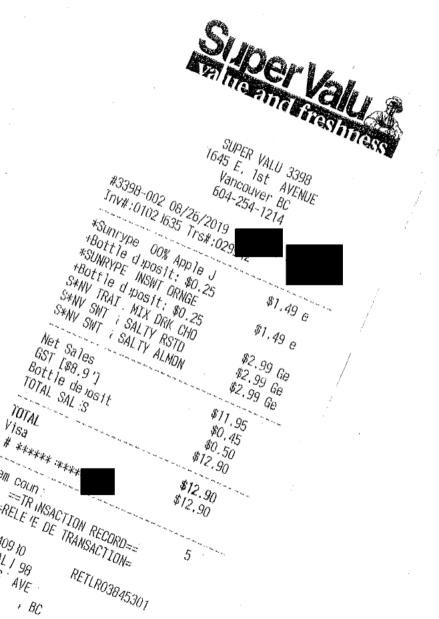

SUPER VALU 3398 1645 E. 1st AVENUE Vancouver BC 604-254-1214

| #3398-002 09/09/2019<br>Inv#:0103 '468 Trs#:037779                                                                               |                                                                            |
|----------------------------------------------------------------------------------------------------------------------------------|----------------------------------------------------------------------------|
| S*NN PNUT BTR CRUNCHY<br>VANCOUVER ONLY DISHWASHNG LI<br>S*NV SWT & SALTY DARK<br>S*NV SWT & SALTY DARK<br>S*NV SWT & SALTY DARK | \$4.99 e<br>\$5.29 GPe<br>\$2.99 Ge<br>\$2.99 Ge<br>\$2.99 Ge<br>\$2.99 Ge |
| Net Sales<br>GST [\$14.?6]<br>PST [\$5.27]<br>TOTAL SAL S                                                                        | \$19.25<br>\$0.71<br>\$0.37<br>\$20.33                                     |
| TOTAL<br>Visa<br># *****                                                                                                         | <b>\$20.33</b><br>\$20.33                                                  |
| Item coun:<br>==TR INSACTION RECORD==<br>=RELE 'E DE TRANSACTION=                                                                | 5                                                                          |
| POS220409 IO RETLR0384<br>SUPER VAL I 98<br>1645 E 1S AVE<br>VANCDUVER , BC                                                      | 5301                                                                       |
| CARD/CART :: VISA                                                                                                                |                                                                            |