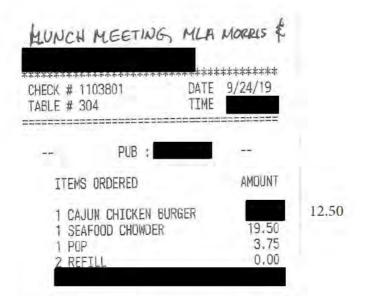

r>MOJ 200<br>Morris (MLA)<br>1023 Central St. West<br>Lorge BC<br>D - 3C9 | t   | OUR NU<br>DATE<br>CUSTON | MBER 4 | 81362<br>HI9 |
|--------------|---------------------------------------------------------------------------------------------------------------------------------------------------|-----|--------------------------|--------|--------------|
| TAX REG. NO. | SALESPERSON                                                                                                                                       | ГОВ | TERMS                    | VIA    |              |
|              | ge Wreath                                                                                                                                         |     |                          |        | 75 00        |



\*\*\*\*\*



PLEASE PAY YOUR SERVER

MAHONY & SONS UNIT 36 - 1055 CANADA PLACE 604-647-7513

| 19000000          | -    |                              |
|-------------------|------|------------------------------|
| TELAN             | IX Y | UC                           |
| CALL              | 1000 | 1103                         |
| EG 10-22-         | 2019 | 000004                       |
| EPTO5<br>AX-AMT 1 | T1T2 | \$60.00<br>\$60.00<br>\$3.00 |

\$60.00

\$4.20

\$67.20

AX-AMT 2

AX 2

ASH



RLP HUMMINGBIRD

PURCHASE TOTAL

\$67.20

PASSWORD USED APPROVED AUTH# 076400 01-027 THANK YOU
01-027

CARDHOLDER COPY

IMPORTANT - RETAIN THIS COPY FOR YOUR RECORDS

DOLLARAMA

777 Central St West Prince George BC V2M 3C6 (250)562-3528 GST

| BASKET BAGS<br>TISSUE WRAPPING<br>XMAS-NUTCRAKER<b