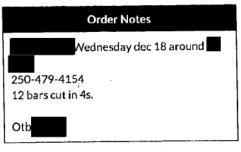

## Order 13192 42

Wednesday, December 18, 2019

No Server

| For Here                 |    |         |
|--------------------------|----|---------|
| Brownie Squares          | ×4 | \$18.00 |
| Honey Butter Bars        | ×3 | \$14.85 |
| Pecan Squares            | ×3 | \$13.50 |
| Berry Crumble Bars-Vegan | ×3 | \$16.50 |
| Subtotal                 |    | \$62.85 |
| Tax                      |    | \$3.15  |
| Total                    |    | \$66.00 |
|                          |    | \$44.00 |