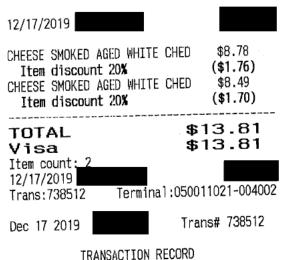

Sale Tx#335684 2019-12-17

#### Item Count: 2

| Subtotal       | 21.98 |
|----------------|-------|
| 6ST 5% (21.98) | 1.10  |
| Bottle Deposit | 0.00  |

### Total 23.08

Visa 23.08

Store: 13 Station: 12 Cashier: 9033

Your cashier today was

Thank you! No Exchanges or Refunds