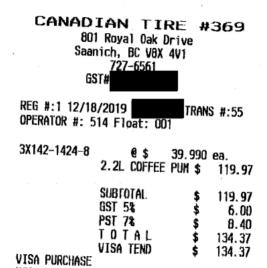

hen the item(s) are in-transit to the store.
- You will receive another email when the item(s) are ready for pick-up.

## **Order Summary**

| Ecostorage 3-Tier Cart Chrome<br>Model Number<br>Store SKU | TBFZ-0902<br>1000722147      |
|------------------------------------------------------------|------------------------------|
| Estimated Pickup Time                                      | 6- 10 Days                   |
| Item Price<br>Quantity<br>Item Total                       | \$142.00<br>1<br>\$142.00    |
| Summary of Charges                                         |                              |
| Order Subtotal<br>GST<br>GST<br>PST                        | \$142.00<br>\$7.10<br>\$9.94 |
| Order Total                                                | \$159.04                     |



Green Girls Cleaning 107-1395 Bear Mountain Pkwy Victoria BC V9B0E6 (250) 661-2633 greengirlscleaning@live.ca GST/HST Registration No.:



## INVOICE TO

,

Lana Popham 260-4243 Glandford Ave Victoria Bc v8z4b9



INVOICE # SI-2670 DATE 22/11/2019 DUE DATE 22/11/2019

Ł

| ACTIVITY<br><b>02</b><br>General Cleaning @ 65 | QTY<br>3 | RATE<br>65.00                                | TAX<br>GST | AMOUNT<br>195.00                            |
|------------------------------------------------|----------|----------------------------------------------|------------|---------------------------------------------|
| Dec Jan Feb                                    |          | SUBTOTAL<br>GST @ 5%<br>TOTAL<br>BALANCE DUE |            | 195.00<br>9.75<br>204.75<br><b>\$204.75</b> |
| TAX SUMMARY