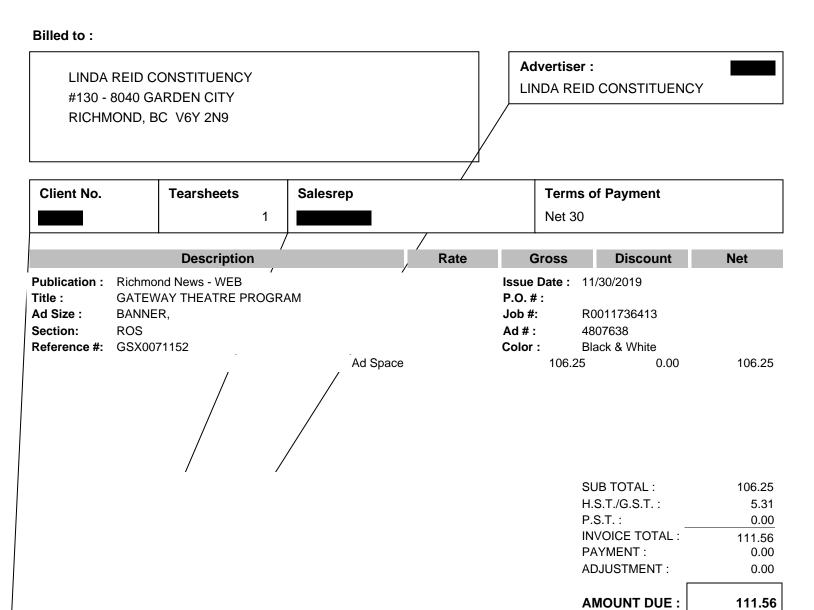

|                                  |                                                                                      | LMP Publication Li<br>3355 Grandview Hwy<br>Vancouver, BC V5M 125<br>PH: 604 630-3540<br>EM: LMPAR@VAN.NET | mited INV<br>Invoice No. : RICD0003000<br>Date : 10/31/2019<br>Page : 1                                                                                                                                           | OICE                                     |
|----------------------------------|--------------------------------------------------------------------------------------|------------------------------------------------------------------------------------------------------------|-------------------------------------------------------------------------------------------------------------------------------------------------------------------------------------------------------------------|------------------------------------------|
| #130 - 8                         | REID CONSTITUENCY<br>8040 GARDEN CITY<br>OND, BC V6Y 2N9                             |                                                                                                            | Advertiser :<br>LINDA REID CONSTITUENCY                                                                                                                                                                           | /                                        |
| Client No.                       | Tearsheets<br>1                                                                      | Salesrep                                                                                                   | Terms of Payment<br>Net 30                                                                                                                                                                                        |                                          |
|                                  | Description                                                                          | Rate                                                                                                       | Gross Discount                                                                                                                                                                                                    | Net                                      |
| Title :<br>Ad Size :<br>Section: | Richmond News - WEB<br>GATEWAY THEATRE PROGR<br>BANNER,<br>ROS<br>GSX0071126         |                                                                                                            | Issue Date : 10/31/2019<br>P.O. # :<br>Job #: R0011736413<br>Ad # : 4807637<br>Color : Black & White                                                                                                              |                                          |
| fitle :<br>Ad Size :<br>Section: | Richmond News - WEB<br>Richmond Senior Directory 201<br>BANNER,<br>ROS<br>GSX0072171 | Ad Space<br>9-20<br>Ad Space                                                                               | 106.25       0.00         Issue Date :       10/31/2019         P.O. # :       Job #:         Job #:       R0011747596         Ad # :       4834968         Color :       Black & White         115.00       0.00 | 106.24<br>115.00                         |
|                                  |                                                                                      |                                                                                                            | SUB TOTAL :<br>H.S.T./G.S.T. :<br>P.S.T. :<br>INVOICE TOTAL :<br>PAYMENT :<br>ADJUSTMENT :                                                                                                                        | 221.25<br>11.00<br>232.3<br>0.00<br>0.00 |
|                                  |                                                                                      |                                                                                                            | AMOUNT DUE :                                                                                                                                                                                                      | 232.3                                    |