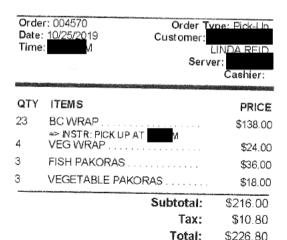

### **GINGER INDIAN CUISINE**

490-9100 BLUNDELL RD RICHMOND, BC V6Y 3X9 6043701300 https:// www.gingerindiancuisine.ca/

Cashier: Staff

Transaction 000065301523

| Total                                | CA\$226.80 |
|--------------------------------------|------------|
| Tip                                  | CA\$34.02  |
| DEBIT CARD SALE<br>Station: Ginger 2 | CA\$260.82 |

Account: Chequing 25-Oct-2019 M CA\$260.82 | Method: EMV Interac XXXXXXXXXX Ref #: 000065301523 Auth #: 633280