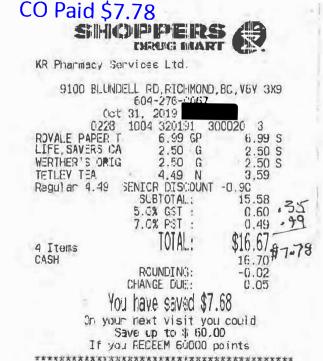

\$ 86.08 CAD

KR Fharmacy Services Ltd.

| 6                                | RD, RICHMOND, BC, V6Y 3X9<br>04-276-0067                                         |
|----------------------------------|----------------------------------------------------------------------------------|
| COKE CLASSIC<br>CAN DEP<br>PEPSI | 08 615989 100080 3<br>4.49 G 4.49<br>1.20 N 1.20<br>4.49 G 4.49                  |
|                                  | 1.20 N 1.20<br>N 4.49 G 8.98<br>1.20 N 2.40<br>SUBTOTAL: 22.76<br>.0% GST : 0.90 |
| 8 Items<br>VISA                  | TOTAL: \$23.66<br>23.66                                                          |

WITH YOUR PC OPTIMUM CARD YOU COULD HAVE EARNED THESE POINTS: 255 \*\*\*\*\*\*\*\*\*\*\*\*\*\*\*\*\*\*\*\*

\*\*\*\*\*\*\*

### 

KR Pharmacy Services Ltd.

WITH YOUR PC OPTIMUM CARD YOU COULD HAVE EARNED THESE POINTS:75

370-9100 Blundell Road Richmond, BC V6Y 3X9 604-244-7425 igastoresbc.com

GST #

) MILK - 2% 1.95 /LAND COFFEE CREAM 18%MF 3.99 You Saved 0.46

| SUBTOTAL        | 5.94 |
|-----------------|------|
| TOTAL           | 5.94 |
| ROUNDING AMOUNT | 0.01 |
| ROUNDED         | 5.95 |
| CASH            | 6.00 |
| CHANGE          | 0.05 |

ou Saved \$0.46 Item Count 2