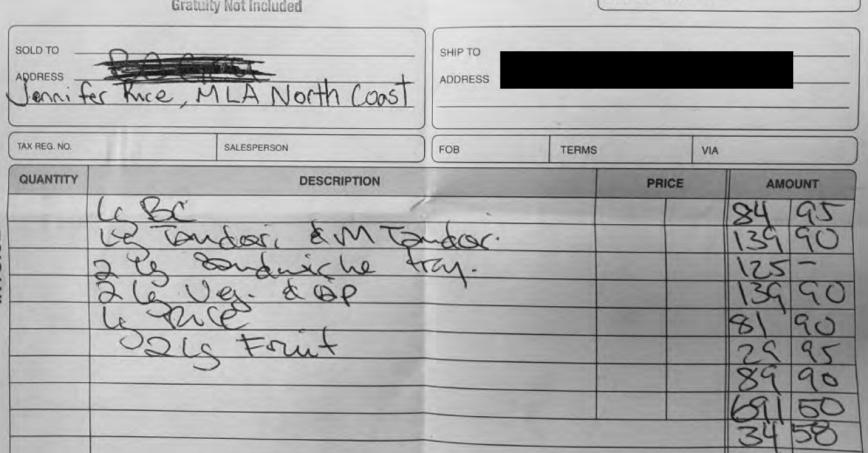

#### The Fresh Calon Café & Catering 253 - 300 2nd Ave West Prince Rupert, BC V8J 3G1

Gratuity Not Included

980241 **OUR NUMBER** 2005 [2] COO STAN CUSTOMER'S ORDER

Blueline' DC32

©Blueline®, 2010

TOTAL

Bill To:

Jennifer Rice, MLA Northcoast Ocean Centre Prince Rupert, BC

Tele: \_\_\_\_\_- 250-624-7734

| DESCRIPTION                | 4-1   | AMOUNT    |
|----------------------------|-------|-----------|
| 20" Remembrance Day Wreath |       | 79.00     |
| 20" Remembrance Day Wreath |       | 79.00     |
| 20 Nombranos Bay Wildam    |       | 79.00     |
|                            |       |           |
|                            |       |           |
|                            |       |           |
|                            |       |           |
|                            |       |           |
|                            |       |           |
|                            |       |           |
|                            |       |           |
|                            |       |           |
|                            |       |           |
|                            |       |           |
|                            |       |           |
|                            |       |           |
|                            |       |           |
|                            |       |           |
|                            | TOTAL | \$ 158.00 |