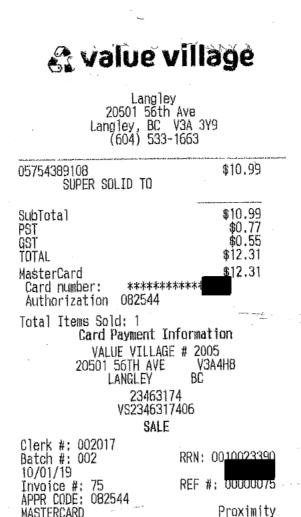

05754380190 SUEDE CURVE BE

r

\$16.99

| PubTata 1           | ¢16 00    |
|---------------------|-----------|
| SubTotal            | \$16.99   |
| PST                 | \$1,19    |
| GST                 | \$0.85    |
| TOTAL               | \$19.03   |
| Cash                | . \$20.00 |
| CHANGE              | \$0,95    |
| Total Items Sold: 1 |           |

Remember to recycle your reusable clothing and household items at the Community Donation Centre right here at our store! Thanks to you, we recycle over 295 million kilograms of reusable clothing and textiles every year!

Exchanges accepted.Simply bring back the item(s) with your receipt, within 7 days of purchase with the original price tag attached.The value of the exchange will be credited toward same day purchases. All sales final on items located in our Furniture Department, Other Large Items (e.g. Sporting Equipment), Computers, Computer Accessories, Books, Jewelry, Music and Videos.

Store: 2130 Register: 00002 Tran: 4444 Oper: 2018 9/24/2019

> 'Thank you for shopping with us! Have a great day

Tri-Cities Chamber of Commerce #205 - 2773 Barnet Highway Tri-Cities Coquitlam, BC V3B 1C2 Chamber (604) 464-2716 | fax: (604) 464-6796 www.tricitieschamber.com info@tricitieschamber.com