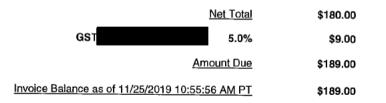

## Invoice

Invoice Date: 16/09/19 Invoice Number: 2131

Description

**Email Blast Member** 

|          | Terms                   | Due Date  |  |
|----------|-------------------------|-----------|--|
|          | Due on receipt          | 16/09/19  |  |
| Quantity | Rate i Amo              | unt       |  |
| 1        | \$50.00                 | \$50.00   |  |
|          | Subtotal:               | \$50.00   |  |
|          | Tax:                    | \$2.50    |  |
|          | Total:                  | \$52.50   |  |
| 4 13     | Payment/Credit Applied: | \$0.00    |  |
|          | Balance:                | \$52.50 ^ |  |