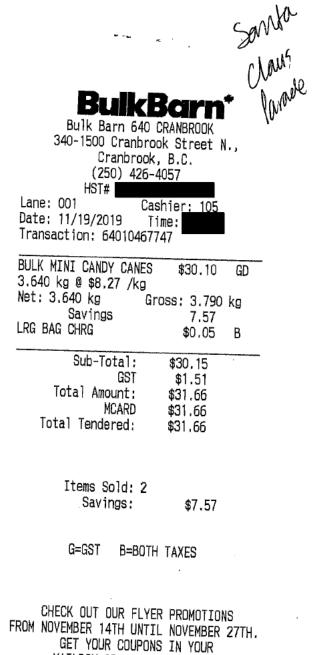

#### \*\*\* CUSTOMER COPY \*\*\*

| Buik Barn 640 CRANBROOK<br>340-1500 Cranbrook Street N.,<br>Cranbrook, B.C.<br>(250) 426-4057<br>HST# Cashier: 134<br>Date: 11/15/2019 Time: Cashier: 134<br>Transaction: 64010467042 |
|---------------------------------------------------------------------------------------------------------------------------------------------------------------------------------------|
| BULK MINI CANDY CANES \$35.35 GD<br>4.275 kg @ \$8.27 /kg<br>Net: 4.275 kg Gross: 4.455 kg<br>Savings 8.89                                                                            |
| Sub-Total: \$35.35<br>GST \$1.77<br>Total Amount: \$37.12<br>DEBIT \$37.12<br>Total Tendered: \$37.12                                                                                 |
| Items Sold: 1<br>Savings: \$8.89                                                                                                                                                      |
| G=GST B=BOTH TAXES<br>Servia Claus Parade                                                                                                                                             |