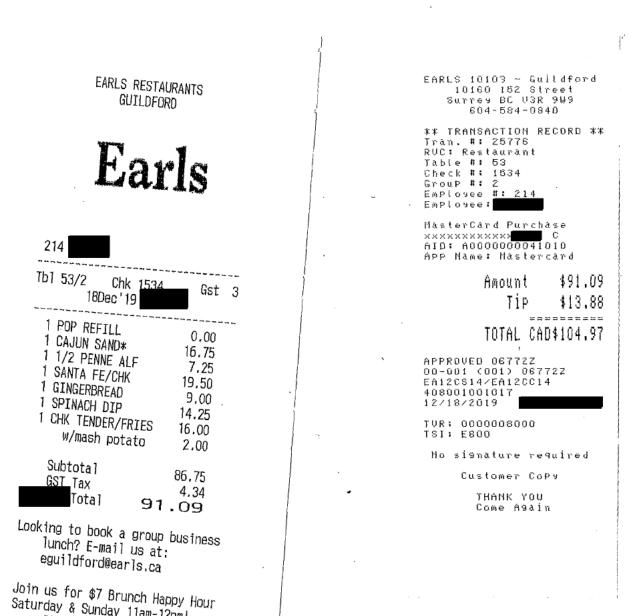

|
| Follów us on social<br>Facebook – white<br>Instagram – whitespot                                                        | espot                                        |
| White Spot Restaura                                                                                                     | ant # 145                                    |

Scott & 72nd

WHITE SPOT #146 7207 120 Street Deita BC V4C 2P5 604-597-9764 \*\* TRANSACTION RECORD \*\* Tran. #: 31469 Check #: 10855 Employee #1 12 7980 EMPLOYEE Visa Purchas \*\*\*\*\*\*\*\*\*\* AID: A0000000031010 APP Name: UISA CREDIT \$37.55 Amount \$5.63 TIP TOTAL CAD\$43.18 APPROVED 064751 00-001 (001) 064761 W145CS15/W145CC15 056001001003 10:22:16 AM 12/20/2019 TVR: 000000000 TSI: 0000 Customer Copy THANK YOU Come Again

 $(\cdot, \cdot)$ 



| CHECK # 149<br>TABLE # 5                            |                                     | ************************************** |    |
|-----------------------------------------------------|-------------------------------------|----------------------------------------|----|
| ~-                                                  | DINING :                            |                                        |    |
| ITEMS C                                             | RDERED                              | AMOUN                                  | T  |
| 1 CHICK<br>1 INDIA<br>3 GARLI<br>1 INDIA<br>1 MASAL | N COFFEE<br>A CHAI                  | 15.00<br>4.00<br>7.50<br>4.00<br>4.00  |    |
| *********                                           | ******                              | ****