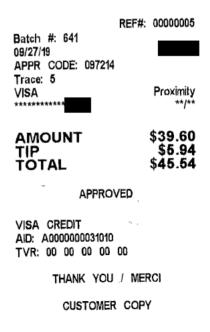

Ocean Avenue Chettinad Dosa King Delta TEL : 604-590-5455

| GST# :                                                                                                                                                                                                                                                                                                                                                                                                                                                                                                                                                                                                                                                                                                                                                                                                                                                                                                                                                                                          |                | at                      |                  | le:<br>T.P | 3<br>rice                                                      |  |
|-------------------------------------------------------------------------------------------------------------------------------------------------------------------------------------------------------------------------------------------------------------------------------------------------------------------------------------------------------------------------------------------------------------------------------------------------------------------------------------------------------------------------------------------------------------------------------------------------------------------------------------------------------------------------------------------------------------------------------------------------------------------------------------------------------------------------------------------------------------------------------------------------------------------------------------------------------------------------------------------------|----------------|-------------------------|------------------|------------|----------------------------------------------------------------|--|
| Item Name<br>Chettinad Combo<br>Onion Masala Dosa<br>Onion Rava Masala<br>Lassi Sweet<br>Madras Filter Coff                                                                                                                                                                                                                                                                                                                                                                                                                                                                                                                                                                                                                                                                                                                                                                                                                                                                                     | fee<br>Sub     | Total<br>Total<br>Total | 1<br>1<br>1<br>2 | :          | 6.95<br>9.95<br>10.95<br>3.95<br>5.90<br>37.70<br>1.90<br>0.00 |  |
| L.                                                                                                                                                                                                                                                                                                                                                                                                                                                                                                                                                                                                                                                                                                                                                                                                                                                                                                                                                                                              | Tot            | al Due                  |                  | :          | 39.60                                                          |  |
| 09/27/2019                                                                                                                                                                                                                                                                                                                                                                                                                                                                                                                                                                                                                                                                                                                                                                                                                                                                                                                                                                                      | < YOL<br>B VIS | M<br>J Very<br>Bit UB   | mlic<br>aga      | h<br>lin.  |                                                                |  |
| والمحاج المحاج |                |                         |                  |            |                                                                |  |