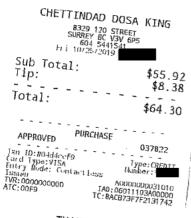

GST#

| Item Name                                                          |                                                  |                  | ble: 1<br>T.Price                          |
|--------------------------------------------------------------------|--------------------------------------------------|------------------|--------------------------------------------|
| Chettinad Combo<br>Masala Dosa<br>Chettinad Platter<br>Mango Lassi | •                                                | 1<br>3<br>1<br>1 | 6.95<br>26.85<br>14.95<br>4.50             |
| Receipt #: 6                                                       | Sub Total<br>GST Total<br>PST Total<br>Total Due | :                | 53.25<br>2.67<br>0.00<br>55.92             |
| 10/25/2019                                                         |                                                  |                  | , ang aga pan pan gan ang pini pan ban ban |
| Thank y                                                            | ou very m                                        | Jch              |                                            |