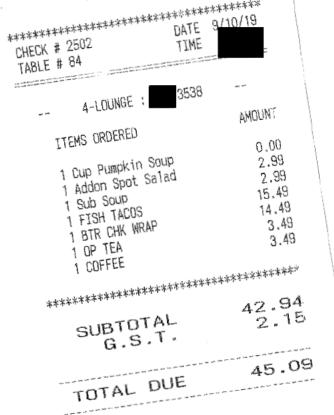

WHITE SPOT #145 7207 120 Street Delta BC 04C 2P5 604~597-9764 TRANSACTION RECORD \*\* \*\* Tran. #: 24843 Check #: 2502 Employee #: 111 Employee: UAL 3538 Visa Purchase XXXXXXXXXXXXXX AID: A0000000031010 APP Name: VISA CREDIT \$45.09 Amount TIP \$6.76 TOTAL CA0\$51,85