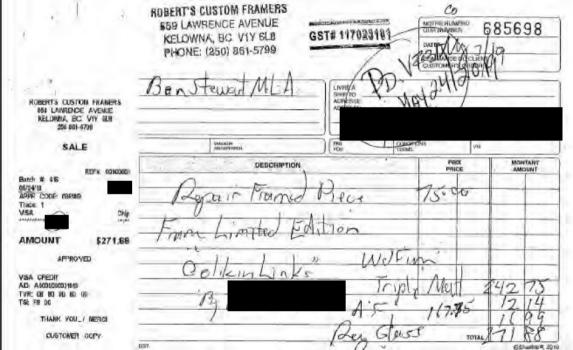

| Received in Good Condition.                          | Sub Total | \$29.00 |
|------------------------------------------------------|-----------|---------|
| By signing this invoice, I authorize 2% interest per | PST 7%    | \$2.03  |
| month to be charged on overdue accounts.             | GST 5%    | \$1.45  |
| Please pay by due date shown above. E&OE.            | Total     | \$32.48 |
|                                                      | Paid      | \$0.00  |
|                                                      | Balance   | \$32,48 |