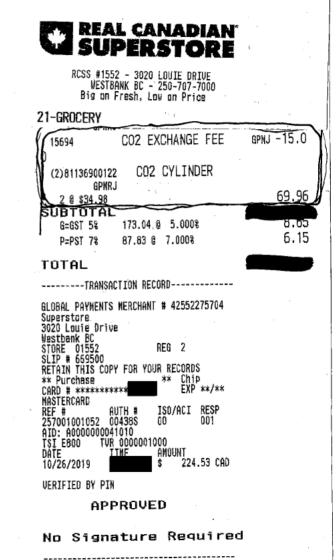

CARB EX \$ 71.98 TRADE-IN \$ -16.00TRADE-IN \$ -16.00SUBTOTAL \$ 39.98 \$ GST 5% 2.00 2.80 PST 7% \$\$\$ TOTAL 44.78 M/C TEND 44.78 MASTERCARD PURCHASE MASTERCARD #: \*\*\*\*\*\*\*\*\*\* CHIP CARD 2019/09/01 REF #: 66026430 0010010011 H AUTHORIZATION #: 01965S A0000000041010 MASTERCARD 000008001 01 APPROVED ~ THANK YOU 027 NO SIGNATURE TRANSACTION IMPORTANT Retain this copy for your records You could have collected \$1.60 in CT Money with a Triangle Mastercard. Cardmembers get 4%\* in CT Money at

Canadian Tire and 5 cents back per litre in CT Money on regular gas at participating Gas+ locations. \*Calculated pre-tax. Terms & Conditions

apply. Visit Triangle.com for details.

#### CUSTOMER COPY

69.96 15.00 ») - exchange fee 76 75 - GST 5% \$ 54.96 3.85 - PSJ 7% \$61.56

CO paid \$61.56



| A MA | BRITISH  |
|------|----------|
|      | COLUMBIA |

Bill To:

BEN STEWART-MLA

KELOWNA WEST CONSTITUENCY 3-2429 DOBBIN RD WEST KELOWNA BC V4T 2L4 Ministry of Citizens' Services BC Mail Plus PO Box 9453 Stn Prov Govt Victoria BC V8W 9V7 Ph:250-952-5102 F:250-952-5117 Email: BCMPACCT@Victoria1.gov.bc.ca

| Document | Number          | Date<br>31-Oct-2019 |
|----------|-----------------|---------------------|
| Customer | Number/2nd<br>/ | Reference No.       |
| AMOUNT   | OF PAYMEN       | Т\$                 |

Page 1 of 1

Please keep the bottom portion for your records and return the top portion with your payment

|             | ShipTo         | Invoice # | Bill To  | Invoice Date 10/31/2019 |        |     |
|-------------|----------------|-----------|----------|-------------