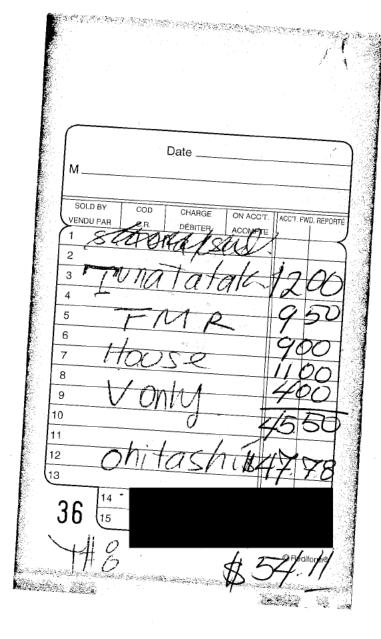

| Kelowna Canadían Italian Club<br>770 Lawrence Ave<br>Kelowna BC V1Y 6L9 | C         | Invoice<br>Date<br>Page | 20191205<br><b>5-Dec-19</b><br>1 of 1 |
|-------------------------------------------------------------------------|-----------|-------------------------|---------------------------------------|
| INVOIC                                                                  | E         |                         |                                       |
| BILL TO: Kelowna Mission Constituenc                                    | У         |                         |                                       |
| #102-2121 Ethel St                                                      |           |                         |                                       |
| Kelowna BC V1Y 226                                                      |           |                         |                                       |
|                                                                         |           |                         |                                       |
| Description                                                             | Rate/Unit | #of Guests              | Total                                 |
| Dec 4, 2019 Catering as per Nov 6 email.                                | \$10.00   | 175                     | \$1,750.00                            |
| Dec 4, 2019 Additional kitchen/dishwasher help "<br>(unit - hour)       | \$20.00   | 3                       | \$60.00                               |
| Hall Rental Dec 4, 2019 as per rental contract<br>(unit - hour)         | \$30.00   | 4                       | \$120.00                              |
|                                                                         |           |                         |                                       |
|                                                                         |           |                         |                                       |
|                                                                         |           | Sub Total               | \$1,930.00                            |
| Kelowna Canadian Italian Club                                           |           |                         |                                       |
|                                                                         | GST       |                         | \$1,930.00<br><u>96.50</u>            |
|                                                                         | GST       |                         |                                       |

Split by MLAs Letnick, Stewart, and Thomson CO paid \$675.5

| -                    |                                       | 5 100 YEARS                           | The Trophy Den                                             | Page 1       | l of 1 | мтw                                                                                                                                                                                                                                 | TF              |
|----------------------|---------------------------------------|---------------------------------------|------------------------------------------------------------|--------------|--------|-------------------------------------------------------------------------------------------------------------------------------------------------------------------------------------------------------------------------------------|-----------------|
| r ŋ                  | he Tro                                | phy Den                               | 987 Lawrence Ave<br>Kelowna, BC                            | Due          | Date   | Dec 4, 2                                                                                                                                                                                                                            | 2019            |
| <u> </u>             |                                       | oldest awards &                       | V1Y 6M3<br>(250) 861-4747                                  | Order        | Date   | Dec 4, 2                                                                                                                                                                                                                            | 2019            |
|                      |                                       | •                                     | FAX: (250) 861-4045<br>info@TheTrophyDen.com               | Presentation | Date   |                                                                                                                                                                                                                                     |                 |
| Sold to:             |                                       |                                       | www.TheTrophyDen.com                                       | Invoice Nu   | mber   | 0424                                                                                                                                                                                                                                | 64              |
|                      | Ben Stewart                           |                                       | پ                                                          |              | PO #   |                                                                                                                                                                                                                                     |                 |
| 3-2429 D<br>West Kel |                                       |                                       |                                                            | Loc          | ation  |                                                                                                                                                                                                                                     |                 |
| Ship to:<br>Dee Lynn |                                       |                                       | <i>email when complete</i><br>@leg.bc.ca<br>(250) 768-8426 | Salespe      | erson  |                                                                                                                                                                                                                                     |                 |
| Ordered              | Part Number                           | Description                           | (250) 700-0420                                             |              | Price  | Total                                                                                                                                                                                                                               | Tax             |
| 2                    | nametag                               |                                       | 1/4" brushed silver, laser engraved                        |              | 12.00  | 월 1962년 71년 1876년 1987년 198<br>1987년 1987년 1987 | - 10.0 × 10.0 h |
| . 2                  |                                       | MAGNET BACKING                        | · · · · · · · · · · · · · · · · · · ·                      |              | 2.50   |                                                                                                                                                                                                                                     | 1               |
|                      |                                       |                                       |                                                            |              |        |                                                                                                                                                                                                                                     |                 |
|                      | · · · · · · · · · · · · · · · · · · · | · · · · · · · · · · · · · · · · · · · |                                                            |              |        |                                                                                                                                                                                                                                     |                 |
|                      |                                       |                                       |                                                            |              |        |                                                                                                                                                                                                                                     |                 |
|                      |                                       |                                       |                                                            |              |        | -                                                                                                                                                                                                                                   |                 |
|                      |                                       |                                       |                                                            |              |        |                                                                                                                                                                                                                                     |                 |