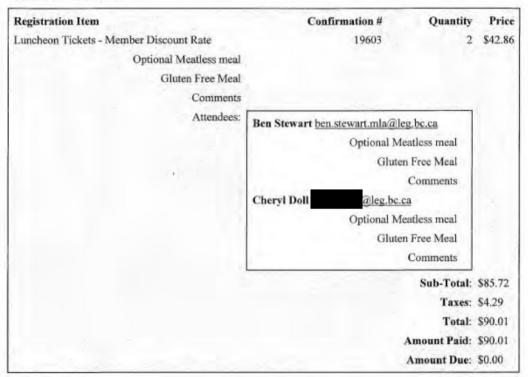

#### Below are the details of your registration.

Sign Up Date: 11/25/2019

Sign Up Information:

MLA Ben Stewart's office BC 250-768-8426

Invoice Number: 73197

| Registration Item                                              | Confirmation # | Quantity    | Price   |
|----------------------------------------------------------------|----------------|-------------|---------|
| Electronic Voucher (Complimentary with Membership)<br>Comments | 20887          | 1           | \$42.86 |
| Attendees:                                                     | a              | leg.bc.ca   |         |
|                                                                |                | Sub-Total:  | \$42.86 |
|                                                                |                | Taxes:      | \$0.00  |
|                                                                |                | Total:      | \$42.86 |
|                                                                | A              | mount Paid: | \$42.86 |
|                                                                | A              | mount Due:  | \$0.00  |