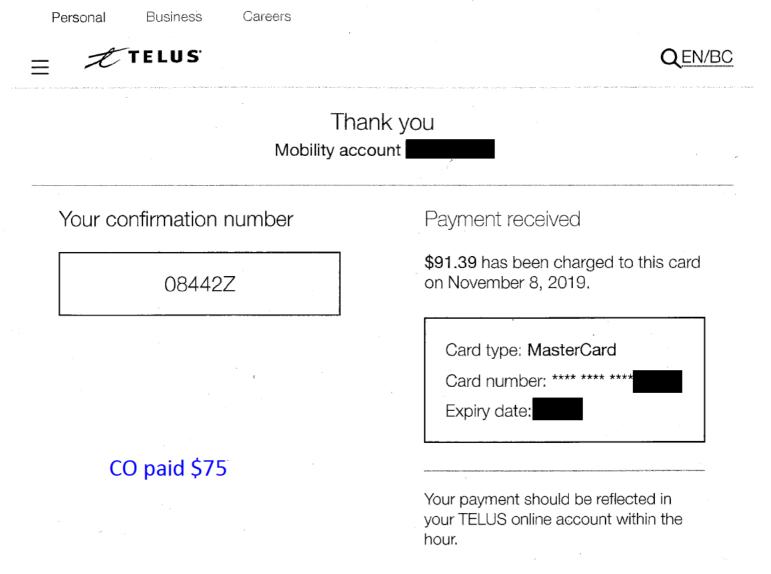

## Split among MLAs Stewart, Letnick, and Thomson CO paid \$91.67

| Name of Insured                                    | Kelowna Mission Constituency |                     |             |        |
|----------------------------------------------------|------------------------------|---------------------|-------------|--------|
| Policy Number                                      |                              |                     |             |        |
| Effective Date                                     | 04-Dec-2019                  | Expiry Date         | 04-Dec-2019 |        |
| Destinuters                                        |                              |                     |             |        |
| New                                                | Miscellaneous Llability      |                     |             |        |
| Kelowna Mission Constitue<br>Canadian Italian Club | ency Christmas Party         |                     |             |        |
| Total for insurers                                 |                              |                     |             | 225.00 |
|                                                    |                              | Policy Issuance Fee | <u>}</u>    | 50.00  |
|                                                    |                              | Invoice Total       |             | 275.00 |
|                                                    |                              |                     |             |        |