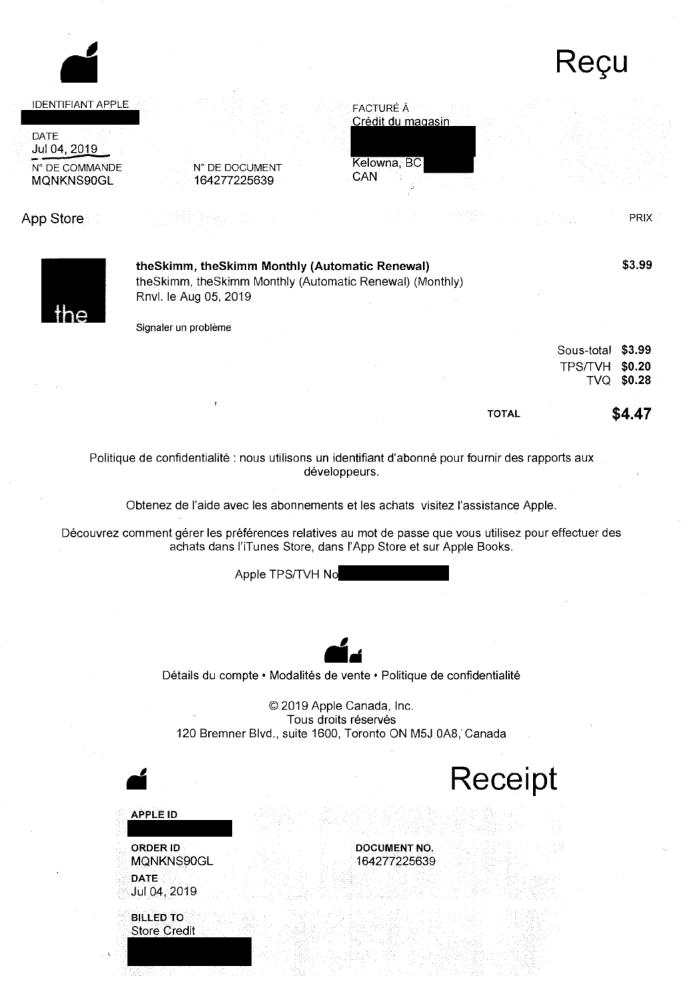

#### You sent a payment of \$4.47 CAD to iTunes and App Store

It may take a few moments for this transaction to appear in your account.

| Merchant               | Instructions to merchant              |
|------------------------|---------------------------------------|
| iTunes and App Store   | You haven't entered any instructions. |
| http://itunes.com/bill |                                       |
| 800-263-3394           |                                       |

| scription ·                           | Unit price | Qty       | Amount     |
|---------------------------------------|------------|-----------|------------|
| · · · · · · · · · · · · · · · · · · · | \$4.47 CAD | 1         | \$4.47 CAD |
|                                       | ·          |           |            |
|                                       |            | Subtotal  | \$4.47 CAD |
|                                       |            | Total     | \$4.47 CAD |
|                                       |            | Payment - | \$4.47 CAD |

Charge will appear on your credit card statement as "PAYPAL "ITUNES.COM/BILL"