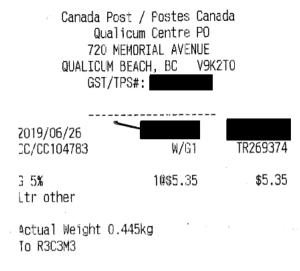

747 Jones St. PO Box 130 Qualicum Beach, BC Canada, V9K 1S7 **Telephone:** 250.752.1992 **Fax:** 250.752.1993 @qualicumbeach.com

IN ACCOUNT WITH: Michelle Stilwell, MLA @leg.bc.ca Invoice Date: October 16, 2019 Due Date: Due Upon Receipt

## **2019 RENTAL**

Civic Centre - Contract #3728

| Description      | Å           | Mount  |
|------------------|-------------|--------|
| October 1, 2019  |             |        |
| Windsor/OAP Room | \$          | 216.00 |
| Coffee Service   | \$          | 59.00  |
| SUBTOTAL         |             | 275.00 |
| GST (5%)         | \$          | 13.75  |
| TOTAL DUE        | <b>\$</b> . | 288.75 |
| GST#             |             |        |