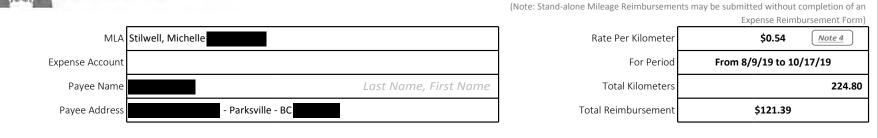

| -             |
|                                                                                        |                   |                       |                   | \$<br><b>24</b>         | \$13.20       |

Note 1: Mileage between home and work (constituency office or nearby event) should not be claimed on this form

Note 2: If a CA normally works at one constituency office yet has to travel to a second constituency office, the CA

can claim the distance from their home to the second constituency office

Note 3: The mileage reimbursement rate increased from \$0.54 per kilometre to \$0.55 per kilometre as of April 1, 2019.

Any mileage prior to April 1, 2019 will automatically be calculated at \$0.54 per kilometre.

### **Constituency Assistant Mileage Reimbursement Form**



LEGISLATIVE ASSEMBLY

of BRITISH COLUMBIA

| Date MM/DD/YR      | Starting Location | Destination                    | Description/Notes                 | Kilometer    | Reimbursement |
|--------------------|-------------------|--------------------------------|-----------------------------------|--------------|---------------|
| August 9, 2019     | Office            | Building learning together/BMX | 100+ photo/BMX event              | <b>39</b> \$ | 21.06         |
| August 12, 2019    | Office            | Westwood Lk/Pirate Chips       | NCDC Outdoor Play event/NB photo  | <b>70</b> \$ | 37.80         |
| August 18, 2019    | Office            | Parksville Community Park      | Kidfest/Curling                   | <b>8</b> \$  | 4.32          |
| September 17, 2019 | Office