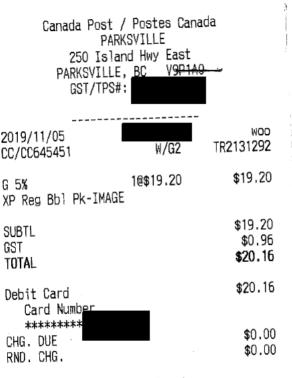

|                 | GST         | 4.15   |
|                                                                                             |                  |              |                |                 | PST         | 5.81   |
|                                                                                             |                  |              |                |                 | Total       | 92.96  |
|                                                                                             |                  |              |                |                 | Payment     | -92.96 |
| Thank you for your order!<br>Blocce note that orders may not be concelled or modified after |                  |              | -              |                 | Belence     | 0.00   |



Receipt required for all returns.

| THRIFTY FOODS PARKSVILLE<br>Phone: 250-248-8823<br>GST#                                               |                                           |                                                |  |  |  |
|-------------------------------------------------------------------------------------------------------|-------------------------------------------|------------------------------------------------|--|--|--|
| Served by:                                                                                            |                                           |                                                |  |  |  |
| GROCER'<br>Skim Milk Ju                                                                               |