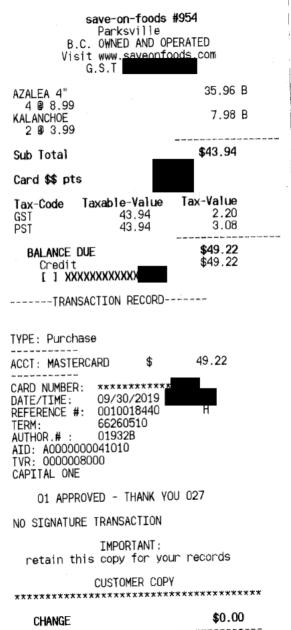

|
| Subtotal:<br>GST<br>PST                                                                                   | 15.00<br>0.75<br>1.05<br><b>\$16.80</b>           |
| Total Receipt:                                                                                            | \$10.0V                                           |
| PAYMENT                                                                                                   | en an         |
| Debit<br>Change Due                                                                                       | \$16.80<br>\$0.00                                 |
| Total items: 8                                                                                            | anna ann an Shi Kirin yn Contartod A              |



WELCOME TO THRIFTY FOODS PARKSVILLE Phone: 250-248-8823 GST#

FOOD

refis

Served by:

Welcome to Thriftys

| GROCERY                            |                   |          |
|------------------------------------|-------------------|----------|
| B/Bry Pie Fill 540                 |                   | С        |
| B/Bry Pie Fill 540                 |                   | С        |
| Sundae Topping Cho                 |                   | С        |
| Milk Jug 2%                        | \$4.68            | С        |
| Half/Half                          | \$3.49            |          |
| Half/Half                          | \$3.49            | Ç        |
| Sliced Strawberrie                 | s \$9.99          | С        |
| YOU SAVED \$3.00                   |                   | ~