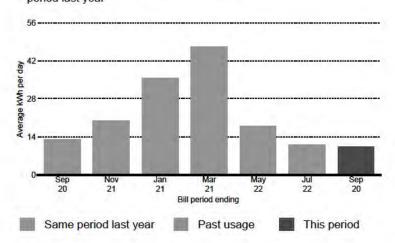

e Plate Number



V

# DEC 10, 2019

Purchase Date/Time:

Total Due: \$7.00

Total Paid: \$7.00

Ticket #: 00024079 S/N #: 520015050118

Setting: CP304

Mach Name: CP304 - 1

n Dec 10, 2019

Rate: \$7.00 - 2 Hours Pmt Type: CC (Tap)

: LL (lap)

Service address
DISTRICT OF NORTH VANCOUVER
JANE THORNTHWAITE MLA
217-1233 LYNN VALLEY RD
NORTH VANCOUVER BC V7J 0A1

Page 1 of 4

# Your bill highlights

Your bill for Jul 23, 2019 to Sep 20, 2019

- Thank you for your payment of \$110.96 on Aug 9, 2019.
- To track your electricity usage, visit bchydro.com/login.

\$104.28
Due by Oct 16, 2019

Turn for bill details

# Your electricity usage over time

21% decrease of 3 kWh per day in electricity used compared to the same period last year \$1.66

average daily cost of electricity this bill period



Did you know?

You used a total of 618 kWh from Jul 23, 2019 to Sep 20, 2019.

Use our online tracking tools to view your detailed electricity use by the month, week, day or even hour – up to the previous day.

Visit bchydro.com/login.



# **Electricity conservation tip**

Simple, everyday tips will help you reduce your electricity use and save. Here is tip #17:



For more information, visit bchydro.com/21tips.



# Your TELUS Mobility Bill September 13, 2019



#### MLA NORTH VANCOUVER-SEYMOUR

Account number:
Bill number:

# Account summary

New charges

Mobile services \$8.50 GST / HST \$0.43 PST \$0.60

Total new charges ......\$9.53

Total due.....\$9.53

# Can we help?

Visit our self-serve website at: telus.com/support
Dial \*611 from your handset
Call toll-free 1-866-848-3587