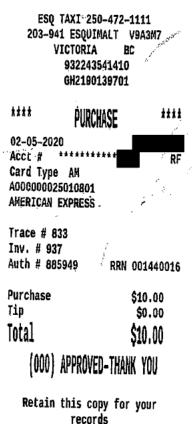

#### TRAVEL EXPENSES FOR REIMBURSEMENT

|                           |                 | 3                   | DATES                                                  | AMOUNT CLAIMED |
|---------------------------|-----------------|---------------------|--------------------------------------------------------|----------------|
| MILEAGE                   |                 |                     | Feb 2, 2020 Drove vehicle Hazelton to Smithers         | \$41.25        |
| (\$.55/KM)                |                 | 75KMS               |                                                        |                |
| MILEAGE                   |                 |                     |                                                        | \$             |
| (\$.55/KM)                |                 | KMS                 |                                                        |                |
| AIRFARE/FER               | RY:             |                     |                                                        | \$401.23       |
| Air Canada Feb            | 2, 2020 Smith   | iers to Van         |                                                        |                |
| # and #                   | Van to Com      | ox on               |                                                        |                |
| AMEX                      |                 |                     |                                                        | /              |
| OTHER EXPEN               |                 | et Car Rental Feb 2 |                                                        | \$283.17       |
|                           |                 |                     | /comox. Drove Courtenay to Victoria on Feb 5th.        |                |
|                           |                 |                     | rning of Feb 6th on AMEX                               |                |
| Gas for Car rental- Shell |                 |                     |                                                        | \$48.05        |
|                           | Esq             | Taxi from Car renta | I location to Legislature on Feb 5th paid \$10 on AMEX | \$10.00        |
| HOTEL:                    |                 |                     |                                                        | -              |
| Nights of Feb 2.          | , Feb 3, 2020 d | on AMEX             |                                                        | 521.96         |
| PER DIEM:                 |                 |                     |                                                        | S              |
|                           |                 |                     |                                                        |                |
|                           |                 |                     |                                                        |                |
|                           |                 |                     |                                                        |                |
|                           | 1.1.201.000     |                     | TOTAL AMOUNT CLAIMED                                   | \$             |
|                           |                 |                     |                                                        | - 1305.66      |