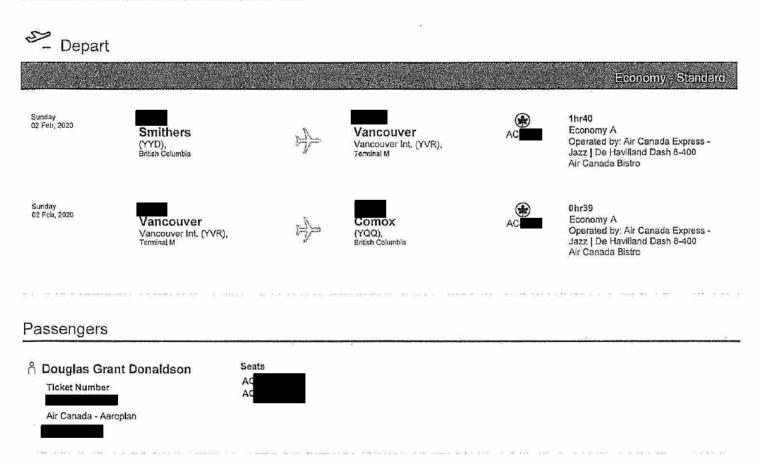

#### TRAVEL EXPENSES FOR REIMBURSEMENT

|                           |                 | 3                   | DATES                                                  | AMOUNT CLAIMED |
|---------------------------|-----------------|---------------------|--------------------------------------------------------|----------------|
| MILEAGE                   |                 |                     | Feb 2, 2020 Drove vehicle Hazelton to Smithers         | \$41.25        |
| (\$.55/KM)                |                 | 75KMS               |                                                        |                |
| MILEAGE                   |                 |                     |                                                        | \$             |
| (\$.55/KM)                |                 | KMS                 |                                                        |                |
| AIRFARE/FER               | RY:             |                     |                                                        | \$401.23       |
| Air Canada Feb            | 2, 2020 Smith   | iers to Van         |                                                        |                |
| # and #                   | Van to Com      | ox on               |                                                        |                |
| AMEX                      |                 |                     |                                                        | /              |
| OTHER EXPEN               |                 | et Car Rental Feb 2 |                                                        | \$283.17       |
|                           |                 |                     | /comox. Drove Courtenay to Victoria on Feb 5th.        |                |
|                           |                 |                     | rning of Feb 6th on AMEX                               |                |
| Gas for Car rental- Shell |                 |                     |                                                        | \$48.05        |
|                           | Esq             | Taxi from Car renta | I location to Legislature on Feb 5th paid \$10 on AMEX | \$10.00        |
| HOTEL:                    |                 |                     |                                                        | -              |
| Nights of Feb 2.          | , Feb 3, 2020 d | on AMEX             |                                                        | 521.96         |
| PER DIEM:                 |                 |                     |                                                        | S              |
|                           |                 |                     |                                                        |                |
|                           |                 |                     |                                                        |                |
|                           |                 |                     |                                                        |                |
|                           | 1.1.201.000     |                     | TOTAL AMOUNT CLAIMED                                   | \$             |
|                           |                 |                     |                                                        | - 1305.66      |