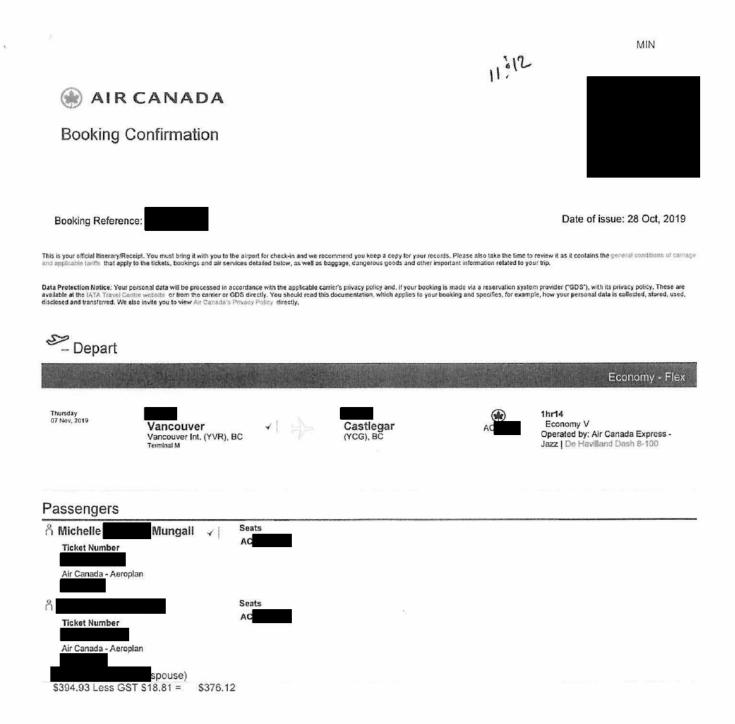

#### MLA Travel Expenses Paid in the period April 1, 2019 to March 31, 2020

For Members of Cabinet (the Premier, Ministers and Ministers of State), most travel expense claims are processed by the Ministry of Finance and this information is available on the Province of British Columbia <u>website</u>. Occasionally, however, Members of Cabinet may need to submit travel expense claims (e.g. for Accompanying Person travel) to the Legislative Assembly of BC and in these cases redacted receipts will be included with the disclosure reports.

GST input tax credits are not included in the amounts of the travel expenses in this report and therefore, the amounts of the travel expenses in receipts do not agree to the amounts of the travel expenses in this report.