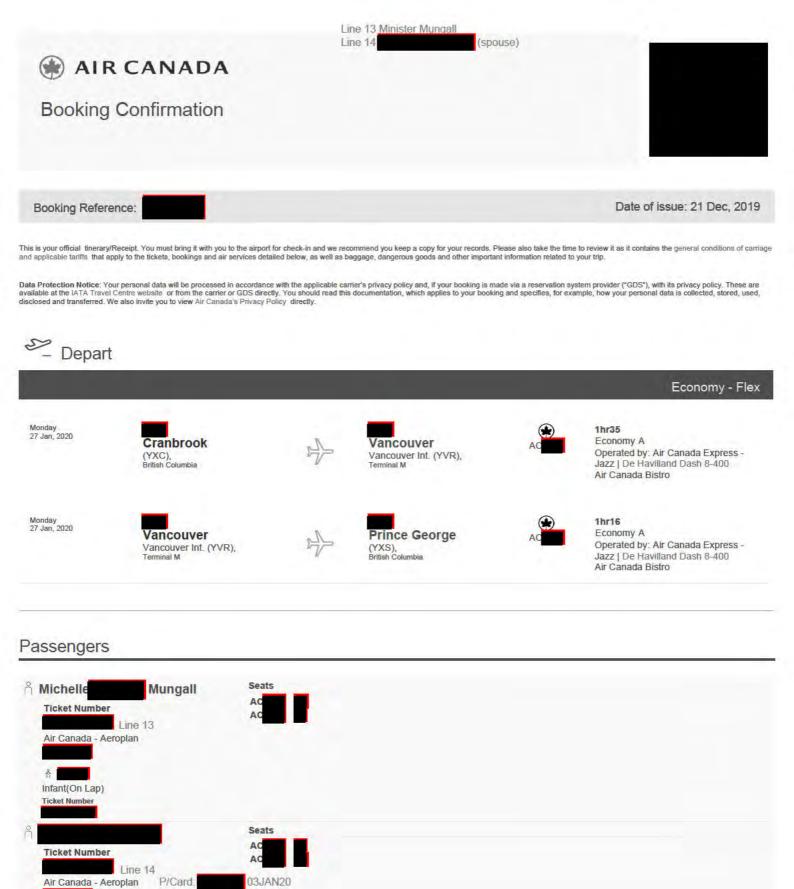

#### MLA Travel Expenses Paid in the period April 1, 2019 to March 31, 2020

For Members of Cabinet (the Premier, Ministers and Ministers of State), most travel expense claims are processed by the Ministry of Finance and this information is available on the Province of British Columbia <u>website</u>. Occasionally, however, Members of Cabinet may need to submit travel expense claims (e.g. for Accompanying Person travel) to the Legislative Assembly of BC and in these cases redacted receipts will be included with the disclosure reports.

GST input tax credits are not included in the amounts of the travel expenses in this report and therefore, the amounts of the travel expenses in receipts do not agree to the amounts of the travel expenses in this report.