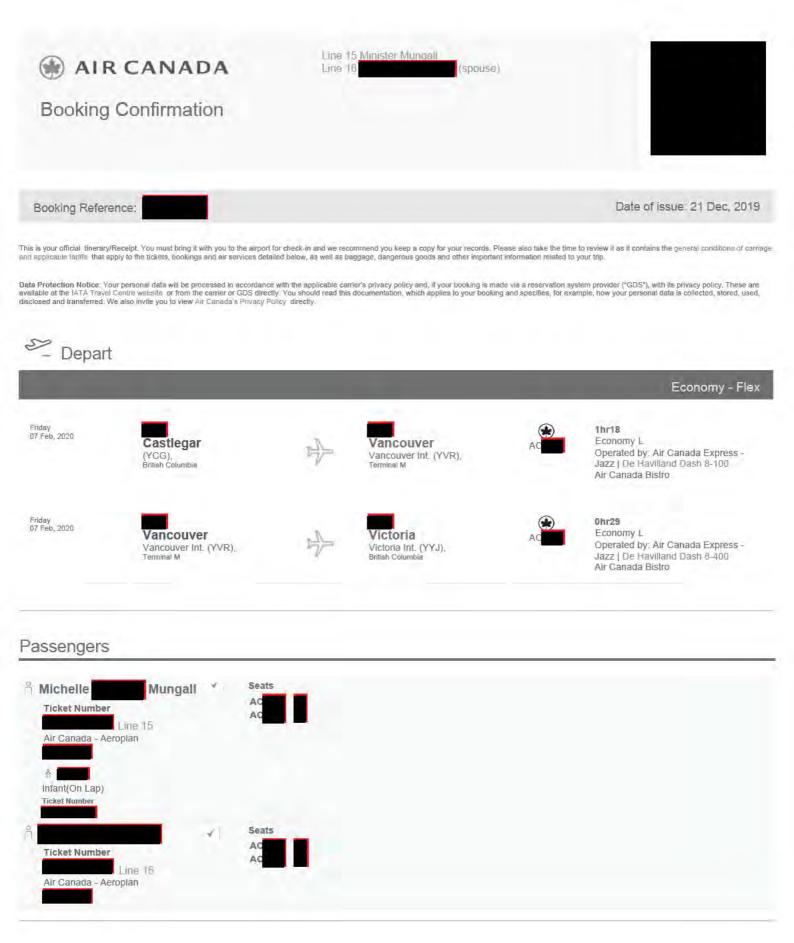

**Flight Itinerary** 

| Flight                                 | From                                                                                                      | То                                                                                    | Stops                 | Duration     | Aircraft       | Fare<br>Type    |
|----------------------------------------|-----------------------------------------------------------------------------------------------------------|---------------------------------------------------------------------------------------|-----------------------|--------------|----------------|-----------------|
| •                                      | Vancouver                                                                                                 | Castlegar                                                                             |                       |              |                |                 |
|                                        | Vancouver Intl. (YVR), BC<br>Thu 20-Jun 2019                                                              | Castlegar (YCG), BC<br>Thu 20-Jun 2019                                                | 0                     | 1hr14        | DH3            | Flex            |
| AC                                     | -2<br>-2                                                                                                  | Thu 20-Jun 2019                                                                       |                       |              |                | G               |
|                                        | the Air Canada Express<br>through the ticketing count                                                     | d by Air Canada Express -<br>- Jazz counter. Certain smal<br>ters of larger airlines. |                       |              |                |                 |
|                                        | <sup>1</sup> Air Canada Express - Jazz<br>er Information                                                  |                                                                                       |                       |              |                |                 |
| 1: MS MI                               | CHELLE MUNGALL : Adult, T                                                                                 | icket Number:                                                                         |                       |              |                |                 |
| Frequent F                             | lyer Pgm :                                                                                                |                                                                                       | Meal P                | reference :  | P              | None            |
| Payment C                              | Card : XXXXXXXXXXXXXXXXXXXXXXXXXXXXXXXXXXX                                                                | 000000                                                                                | Specia                | Needs :      | P              | None            |
| Seat Selec                             | tion : AC                                                                                                 | (YVR-YCG) -                                                                           |                       |              |                |                 |
| 2:                                     | Adul                                                                                                      | t, Ticket Number:                                                                     |                       | 150.45       |                |                 |
| Frequent F                             | Flyer Pgm :                                                                                               |                                                                                       | Meal P                | reference :  | P              | None            |
| Payment C                              | Card : XXXXXXXX                                                                                           | CXXXXXX                                                                               | Specia                | I Needs :    | r              | None            |
| Seat Selec                             | tion : AC                                                                                                 | (YVR-YCG) -                                                                           |                       |              |                | ALC: NO ALC: NO |
| Purchase                               | e Summary                                                                                                 |                                                                                       |                       |              |                |                 |
| Fare Sum                               |                                                                                                           | 2                                                                                     |                       |              |                |                 |
| Passenger                              |                                                                                                           |                                                                                       | _                     | ult          |                |                 |
| Departing                              | Flight - <u>Flex</u>                                                                                      |                                                                                       | 279.                  | 00           |                |                 |
| Surcharges                             |                                                                                                           |                                                                                       | 12.                   | .00          |                |                 |
| Sub Total                              |                                                                                                           |                                                                                       | 291.                  | 00           |                |                 |
|                                        | es and Charges<br>port Improvement Fee                                                                    |                                                                                       | 5                     | .00          |                |                 |
|                                        | ers Security Charge (ATSC)                                                                                |                                                                                       |                       | .12          |                |                 |
|                                        | ods and Services Tax (GST/HS                                                                              | т                                                                                     |                       | .16          |                |                 |
| ************************************** | re and taxes (per passenger)                                                                              |                                                                                       | 318.                  |              |                |                 |
|                                        | Passengers                                                                                                |                                                                                       | 510.                  |              | ouse travel \$ | 318.28 less GST |
| Total                                  | rassengers                                                                                                |                                                                                       |                       |              |                |                 |
|                                        | al - Canadian Dellar (CAD)                                                                                |                                                                                       |                       |              |                |                 |
| Granu 100                              | al - Canadian Dollar (CAD)                                                                                |                                                                                       |                       |              |                |                 |
| Payment                                | Information                                                                                               |                                                                                       |                       |              |                |                 |
| The follow                             | rd Credit/Debit Card xxxx-><br>ing amount (tax inclusive) will                                            | appear on your credit car                                                             | nt paid:<br>d or debi | t card state | ment:          |                 |
| <ul> <li>Air Ca</li> </ul>             | anada: (Air Transporta                                                                                    | tion charges)                                                                         |                       |              |                |                 |
| Ticket nun                             | nbers                                                                                                     | E Care                                                                                | 推动                    |              |                |                 |
| Fare Rul                               |                                                                                                           |                                                                                       |                       |              |                |                 |
|                                        | Flight Vancouver (YVR) To Ca                                                                              | astlegar (YCG) - Flex                                                                 |                       |              |                |                 |
| <ul> <li>Change</li> <li>Dr</li> </ul> |                                                                                                           | handa faa har diraction                                                               | ner nace              | ander is the | E CAD for      |                 |
| ch                                     | ior to day of departure - The <b>C</b><br>anges made outside 60 days o<br>eparture, plus applicable taxes | f departure and \$50 CAD                                                              | for chan              | ges made w   | ithin 60 da    | ays of          |