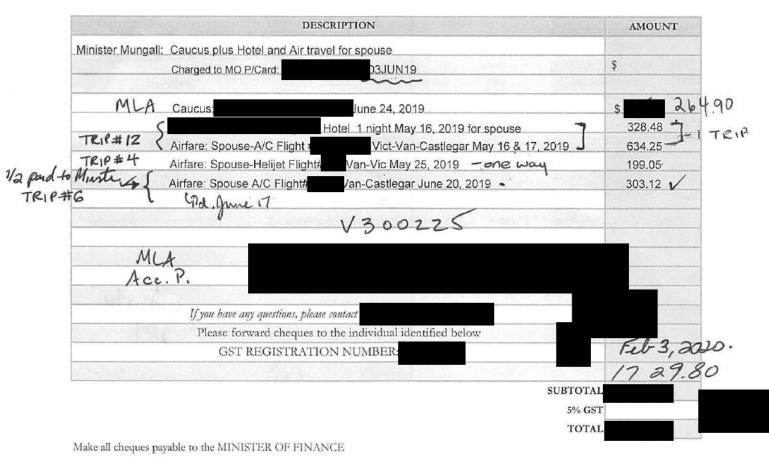

Ministers' Offices Support Services

617 Government Street PO Box 9415 Stn Prov Govt Victoria, BC V8W 9V1 INVOICE NO. MOSS-20-14 DATE January 30, 2020

TO Legislative Assembly 614 Government Street Victoria B.C. Canada V8V1X4

SPOUSE TRAVEL = \$665.96 less GST \$31.71 = \$634.25

| Electronic                                                                                                                                                   |                             | CONJUNC              | TIVE TICKETS  |            |       |                       |          |                                       |                 |      |
|--------------------------------------------------------------------------------------------------------------------------------------------------------------|-----------------------------|----------------------|---------------|------------|-------|-----------------------|----------|---------------------------------------|-----------------|------|
|                                                                                                                                                              |                             |                      |               |            |       |                       |          | · ·                                   |                 |      |
|                                                                                                                                                              | ANADA                       |                      |               |            |       |                       |          |                                       |                 |      |
| BG AC                                                                                                                                                        |                             |                      |               | ORIC       | TYC   | G - SITI              | AIR C    | ANADA                                 |                 |      |
|                                                                                                                                                              |                             |                      | DATE OF 15    |            |       | TERENCE               | 1        | E DEVICE TIC                          | KETING          |      |
| PASSENGER WANE                                                                                                                                               | NOT THRMS                   | TERRELE              | 12May1        | 9 135      | ED IN | EXCHANGE FOR          | MONTR    | EAL, QC                               |                 |      |
|                                                                                                                                                              |                             |                      | A             |            |       |                       | 69991    | 69                                    | YULMT           |      |
| X VICTORIA/YYI                                                                                                                                               | AC                          | CLASS D              | ATE<br>6May19 | TTHE       | OK    | HIZHATG               | SIGNATOR | NOT UALID BEFORE                      | NOT VALID AFTER | ALLO |
| VANCOUVER/YVR                                                                                                                                                | AC                          |                      | 7May19        |            | ок    | HIZHATC               |          |                                       |                 | T    |
| CASTLEGAR/YCG                                                                                                                                                |                             |                      |               |            |       |                       |          |                                       |                 |      |
| 10                                                                                                                                                           |                             |                      |               |            |       |                       |          |                                       |                 |      |
| 10                                                                                                                                                           | IV ENTENDED<br>CIRCLE KURSE | PAYNENT<br>IR OF NOR | THE 3         |            | -     | NURBER OF PIECES ALLO |          | FABL CALCULATION<br>MODE/PAICING IND. |                 |      |
| CAD 600.00 16MAY19YY                                                                                                                                         | AC YVR Q12.00R              | 236.00               | DAC YCG C     | 012.00R340 | . 000 | ADSCO. COEND ROE      | 1.00     |                                       |                 |      |
|                                                                                                                                                              |                             |                      |               |            |       |                       |          |                                       |                 |      |
| CÂ 14,25                                                                                                                                                     |                             |                      |               |            |       |                       |          |                                       |                 |      |
| THE         14.25           TAU         20.00           TAU         20.00           TAU         7684 07 PAVAL           XG         31.71           CA555000X |                             |                      |               |            |       |                       |          |                                       |                 |      |
| XG 31.71 CA555000X                                                                                                                                           | XXXXX                       | CRN                  | SERIAL        |            |       | TOTARL ISSUE THEO     |          | 224237                                |                 |      |
| CAD 665. S6 V                                                                                                                                                | Cra HIDLINE CODE            |                      | SENINE        |            |       |                       |          | TAX                                   |                 |      |
|                                                                                                                                                              | O 014                       |                      |               | 6          | Ő     | 14 0.00               |          | 185                                   | CORN RATE       |      |
|                                                                                                                                                              | O 014 O                     |                      |               | 6          |       |                       |          |                                       |                 |      |
| 014/                                                                                                                                                         | DO ROT MARK CR              | RRITE IN             | THE KRETE A   | ABOUE      |       |                       |          |                                       |                 |      |
| 21                                                                                                                                                           |                             |                      |               |            | _     |                       |          |                                       |                 |      |

Ģ

| Arrival   | : | 05-16-19 |
|-----------|---|----------|
| Departure | : | 05-17-19 |

| Date     | Description               | Additional Information | Charges                 | Credits                                 |
|----------|---------------------------|------------------------|-------------------------|-----------------------------------------|
| 05-16-19 | Deposit                   |                        |                         | 343.28                                  |
| 05-16-19 | Room Charge               |                        | 293.00                  | 545.20                                  |
| 05-16-19 | Destination Marketing Fee | *                      | 2.93                    |                                         |
| 05-16-19 | Municipal Room tax        |                        |                         |                                         |
| 05-16-19 | Provincial Room tax       |                        | 8.88                    |                                         |
| 05-16-19 | Room GST                  |                        | 23.67                   |                                         |
|          |                           | Total                  | 14.80<br>               | 343.28                                  |
|          |                           | Balance Due            | 0.00                    | Contraction of the second second second |
| GST Sum  | imary                     |                        | \$343.28 less \$14.80 G | ST = \$328.48                           |
| Room :   | 14.80                     |                        |                         | $\sim$                                  |
| F&B:     | 0.00                      |                        |                         |                                         |
| Other :  | 0.00                      |                        |                         |                                         |

### Booking

| Saturday, May 25, 2019                                                       | Invoice #420130      |                         |            |
|------------------------------------------------------------------------------|----------------------|-------------------------|------------|
|                                                                              | SALE - Seat Sale \$2 | 209                     |            |
| Vancouver Harbour (Downtown)                                                 | FARE-INFANT          |                         |            |
| Victoria Harbour (Downtown)                                                  | + GST                |                         |            |
| Dropoff:                                                                     | Billing              |                         |            |
| Taxi Requested                                                               | Taxes                |                         |            |
| 35 minutes                                                                   | Grand Total          |                         | 10 m       |
| Confirmed                                                                    | Mastercard           |                         | \$209.00 🗸 |
|                                                                              | Date / Time          | May 25, 2019 @          |            |
| 2 Passengers - Sale →<br>Spouse travel:<br>209.00 less GST \$9.95 = \$199.05 | Summary              | <b>#</b> **** **** #*** |            |

**Flight Itinerary** 

| Flight                                 | From                                                                                                      | То                                                                                    | Stops                 | Duration     | Aircraft       | Fare<br>Type    |
|----------------------------------------|-----------------------------------------------------------------------------------------------------------|---------------------------------------------------------------------------------------|-----------------------|--------------|----------------|-----------------|
| •                                      | Vancouver                                                                                                 | Castlegar                                                                             |                       |              |                |                 |
|                                        | Vancouver Intl. (YVR), BC<br>Thu 20-Jun 2019                                                              | Castlegar (YCG), BC<br>Thu 20-Jun 2019                                                | 0                     | 1hr14        | DH3            | Flex            |
| AC                                     | -2<br>-2                                                                                                  | Thu 20-Jun 2019                                                                       |                       |              |                | G               |
|                                        | the Air Canada Express<br>through the ticketing count                                                     | d by Air Canada Express -<br>- Jazz counter. Certain smal<br>ters of larger airlines. |                       |              |                |                 |
|                                        | <sup>1</sup> Air Canada Express - Jazz<br>er Information                                                  |                                                                                       |                       |              |                |                 |
| 1: MS MI                               | CHELLE MUNGALL : Adult, T                                                                                 | icket Number:                                                                         |                       |              |                |                 |
| Frequent F                             | lyer Pgm :                                                                                                |                                                                                       | Meal P                | reference :  | P              | None            |
| Payment C                              | Card : XXXXXXXXXXXXXXXXXXXXXXXXXXXXXXXXXXX                                                                | 000000                                                                                | Specia                | Needs :      | P              | None            |
| Seat Selec                             | tion : AC                                                                                                 | (YVR-YCG) -                                                                           |                       |              |                |                 |
| 2:                                     | Adul                                                                                                      | t, Ticket Number:                                                                     |                       | 150.45       |                |                 |
| Frequent F                             | Flyer Pgm :                                                                                               |                                                                                       | Meal P                | reference :  | P              | None            |
| Payment C                              | Card : XXXXXXXX                                                                                           | CXXXXXX                                                                               | Specia                | I Needs :    | r              | None            |
| Seat Selec                             | tion : AC                                                                                                 | (YVR-YCG) -                                                                           |                       |              |                | ALC: NO ALC: NO |
| Purchase                               | e Summary                                                                                                 |                                                                                       |                       |              |                |                 |
| Fare Sum                               |                                                                                                           | 2                                                                                     |                       |              |                |                 |
| Passenger                              |                                                                                                           |                                                                                       | _                     | ult          |                |                 |
| Departing                              | Flight - <u>Flex</u>                                                                                      |                                                                                       | 279.                  | 00           |                |                 |
| Surcharges                             |                                                                                                           |                                                                                       | 12.                   | .00          |                |                 |
| Sub Total                              |                                                                                                           |                                                                                       | 291.                  | 00           |                |                 |
|                                        | es and Charges<br>port Improvement Fee                                                                    |                                                                                       | 5                     | .00          |                |                 |
|                                        | ers Security Charge (ATSC)                                                                                |                                                                                       |                       | .12          |                |                 |
|                                        | ods and Services Tax (GST/HS                                                                              | т                                                                                     |                       | .16          |                |                 |
| ************************************** | re and taxes (per passenger)                                                                              |                                                                                       | 318.                  |              |                |                 |
|                                        | Passengers                                                                                                |                                                                                       | 510.                  |              | ouse travel \$ | 318.28 less GST |
| Total                                  | rassengers                                                                                                |                                                                                       |                       |              |                |                 |
|                                        | al - Canadian Dellar (CAD)                                                                                |                                                                                       |                       |              |                |                 |
| Granu 100                              | al - Canadian Dollar (CAD)                                                                                |                                                                                       |                       |              |                |                 |
| Payment                                | Information                                                                                               |                                                                                       |                       |              |                |                 |
| The follow                             | rd Credit/Debit Card xxxx-><br>ing amount (tax inclusive) will                                            | appear on your credit car                                                             | nt paid:<br>d or debi | t card state | ment:          |                 |
| <ul> <li>Air Ca</li> </ul>             | anada: (Air Transporta                                                                                    | tion charges)                                                                         |                       |              |                |                 |
| Ticket nun                             | nbers                                                                                                     | E Care                                                                                | 推动                    |              |                |                 |
| Fare Rul                               |                                                                                                           |                                                                                       |                       |              |                |                 |
|                                        | Flight Vancouver (YVR) To Ca                                                                              | astlegar (YCG) - Flex                                                                 |                       |              |                |                 |
| <ul> <li>Change</li> <li>Dr</li> </ul> |                                                                                                           | handa faa har diraction                                                               | ner nace              | ander is the | E CAD for      |                 |
| ch                                     | ior to day of departure - The <b>C</b><br>anges made outside 60 days o<br>eparture, plus applicable taxes | f departure and \$50 CAD                                                              | for chan              | ges made w   | ithin 60 da    | ays of          |