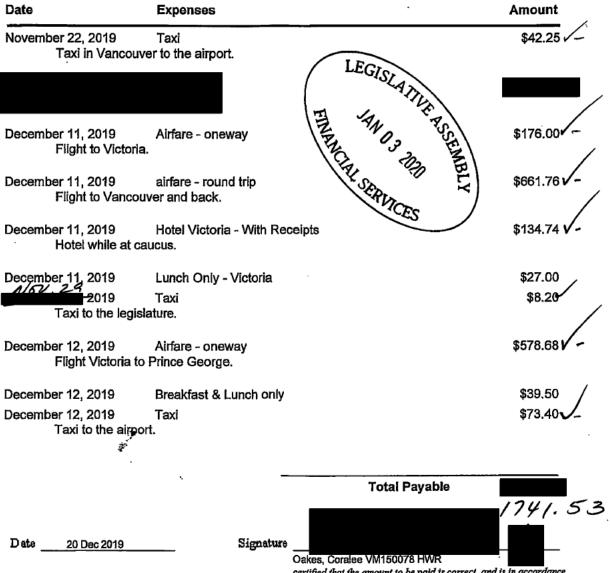

Claim Number: 44981 MLA Name: Oakes, Coralee VM150078 HWR Claim Date: December 11, 2019 Constituency: Cariboo North Type Of Trip: MLA Travel Prepared By: Claimant Type: Member of Legislative Assembly Travel From: Quesnel Travel To: Victoria Trip Details: Caucus meeting.

certified that the amount to be paid is correct, and is in accordance with appropriate statute or other authority for payment

Claim Number:44981MLA Name:Oakes, Coralee VM150078 HWR Claim Date:December 11, 2019Constituency:Cariboo NorthType Of Trip:MLA Travel

| Organization Code | Account Code | STOB Code                    | Amount |
|-------------------|--------------|------------------------------|--------|
|                   |              |                              |        |
|                   |              |                              |        |
|                   |              |                              |        |
|                   |              |                              |        |
|                   |              |                              |        |
| Date JAN 0 7 202  | 20 Signature |                              |        |
|                   |              | Spending Authority Signature |        |