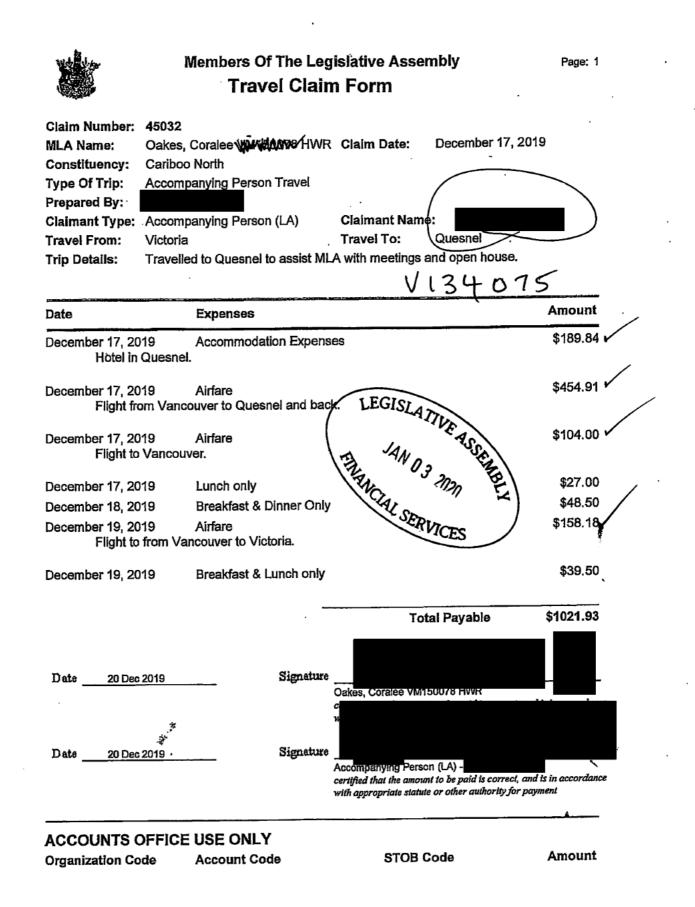

### Members Of The Legislative Assembly Travel Claim Form

Claim Number:45032MLA Name:Oakes, Coralee VM150078 HWRClaim Date:December 17, 2019Constituency:Cariboo NorthType Of Trip:Accompanying Person Travel