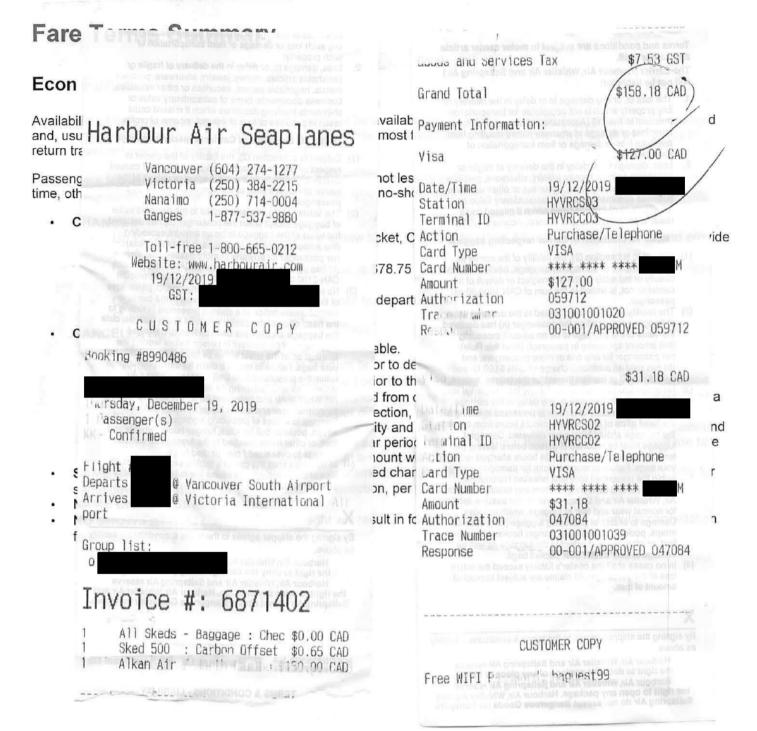

Fuel Surcharge              | \$4.00   | 0.2000  | 0.2000  | \$4.20   |
| S - ECON - S                | \$126.00 | 6.3000  | 6.3000  | \$132.30 |
| ATSC                        | \$7.12   | 0.3600  | 0.3600  | \$7.48   |
| Navigation Fee              | \$12.00  | 0.6000  | 0.6000  | \$12.60  |
| Airports Surcharge          | \$17.00  | 0.8500  | 0.8500  | \$17.85  |
| Fuel Surcharge              | \$4.00   | 0.2000  | 0.2000  | \$4.20   |
| Tota                        | \$433.24 | \$21.67 | \$0.00  | \$454.91 |
|                             |          |         |         |          |

# **Payment Information**

Date

Payer's Name

04 Dec 2019

Payment Amount Transaction Type

\$454.91 VISA

Canadian tax registration numbers: XG Canada Goods and Service Tax (GST) XQ Quebec Sales Tax (QST)



# Harbour Air SeapJanes

" I'' a inter prover and

.

| Manner    |        | 1        |
|-----------|--------|----------|
| Vancouver | (604)  | 274-1277 |
| Victoria  | (250)  | 384-2215 |
| Nanaimo   |        |          |
| •         |        | 714-0004 |
| Ganges    | 1-877- | 537-9880 |

Toll-free:1-800-665-0212 Website; www.harbourair.com 17/12/2019 GST:

### CUSTOMER COPY

| 0001                                                                                                 | UMER                                                                                           | υργ                                                |
|------------------------------------------------------------------------------------------------------|---------------------------------------------------------