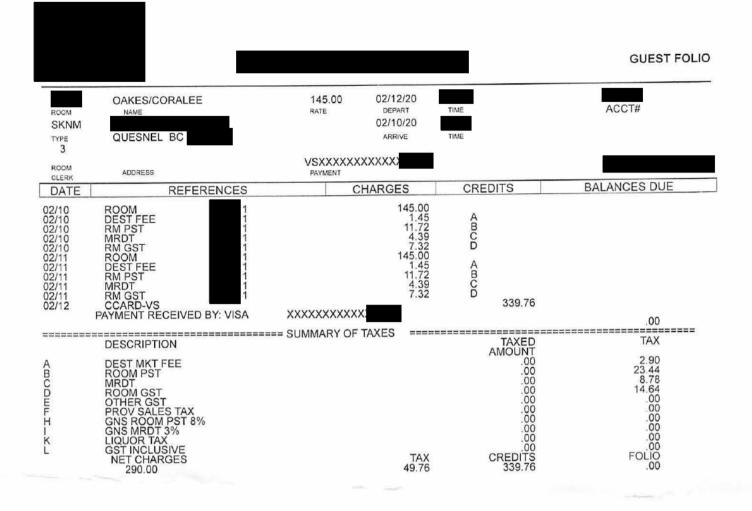

| Date                                | Expenses                                         | Amount     |
|-------------------------------------|--------------------------------------------------|------------|
| February 09, 2020<br>Hotel in Surre | Accommodation Expenses<br>ey for caucus meeting. | \$168.37   |
| February 09, 2020                   | Lunch & Dinner only                              | \$48.50    |
| February 10, 2020<br>Hotel for ses  | -Accommodation Expenses $-1 + wR$ .              | \$339.76   |
| February 10, 2020<br>Ferry to Victo | Ferry<br>oria.                                   | \$8.60     |
| February 10, 2020                   | Lunch & Dinner only                              | \$48.50    |
| February 11, 2020                   | MLA Per Diem - Victoria                          | \$61.00    |
| February 12, 2020<br>Flight to Vand | Airfare - oneway<br>couver.                      | \$189.42 V |
| February 12, 2020<br>Flight to Que  | Airfare - oneway<br>snel.                        | \$316.18   |
| February 12, 2020                   | MLA Per Diem - Victoria                          | \$61.00    |
| February 12, 2020<br>Taxi to Legis  | Taxi<br>lature.                                  | \$8.20     |
| February 12, 2020<br>Taxi to the ai | Taxi<br>rport.                                   | \$67.50    |