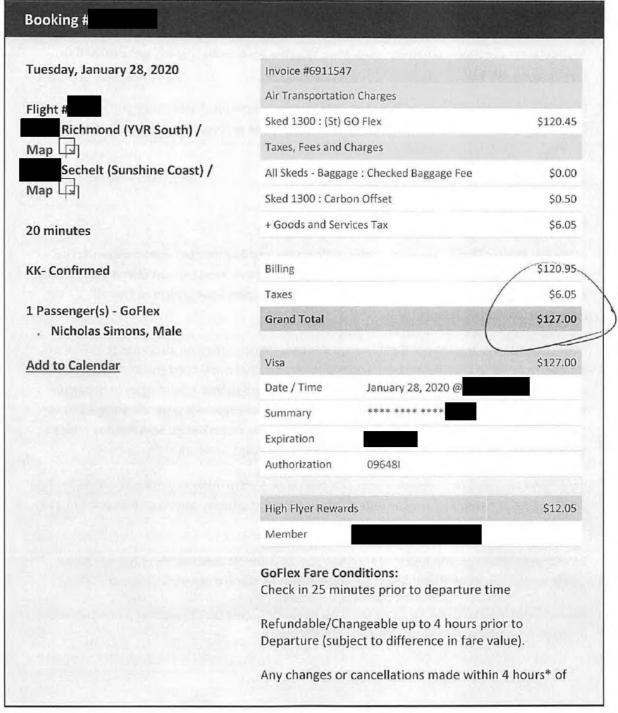

Trip Details: 75th Anniversary Liberation of Auschwitz

| Date                                     | Expenses                                                                                                                             | Amount   |
|------------------------------------------|--------------------------------------------------------------------------------------------------------------------------------------|----------|
| January 27, 2020<br>home to<br>Langdale, | 130(km) Saltery Bay, took the ferry to Earls Cove, drove to took the ferry to Horseshoe Bay (free this direction) and                | \$71.50  |
| January 29, 2020<br>Return fror          | 130(km)<br>n Vancouver to Powell River                                                                                               | \$71.50  |
| January 27, 2020                         | Accommodation Expenses                                                                                                               | \$174.56 |
| January 27, 2020<br>Langdale t           | Ferry<br>o Horseshoe Bay                                                                                                             | \$17.00  |
| January 27, 2020<br>Saltery Ba           | Ferry<br>y to Earls Cove                                                                                                             | \$58.15  |
| January 27, 2020                         | MLA Per Diem                                                                                                                         | \$61.00  |
| January 27, 2020                         | Taxi                                                                                                                                 | \$27.95  |
|                                          | left behind from day before at terminal                                                                                              |          |
| January 28, 2020<br>YVR to Se            | Airfare<br>chelt- left car in Vancouver                                                                                              | \$127.00 |
|                                          | Car Rental<br>to Langdale ferry where he dropped it off and walked on<br>direction). From there got a lift to the seabus and on to a | \$0.00   |
| January 29, 2020<br>Horseshoe            | Ferry<br>Bay to Langdale                                                                                                             | \$59.60  |
| January 29, 2020<br>Langdale I           | Parking<br>Parking                                                                                                                   | .\$3.25  |