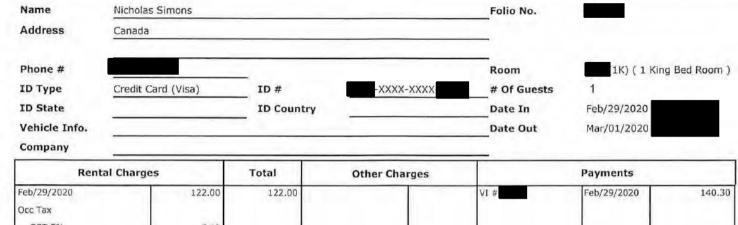

10-18-19

10-19-19

Room

Arrival

Departure

Mr Nicholas Simons Powell River BC Canada

Govt BC

| Date     | Description               | Additional Information |       | Charges | Credits |
|----------|---------------------------|------------------------|-------|---------|---------|
| 10-18-19 | Room Charge               |                        |       | 292.00  |         |
| 10-18-19 | Destination Marketing Fee |                        |       | 2.92    |         |
| 10-18-19 | Municipal Room tax        |                        |       | 8.85    |         |
| 10-18-19 | Provincial Room tax       |                        |       | 23.59   |         |
| 10-18-19 | Room GST                  |                        |       | 14.75   |         |
| 10-18-19 | Parking - Valet           | 935789                 |       | 46.75   |         |
| 10-19-19 | Visa                      | XXXXXXXXXX             | XX/XX |         | 388.86  |
|          |                           | Total                  |       | 388.86  | 388.86  |
|          |                           | Balance Due            |       | 0.00    |         |