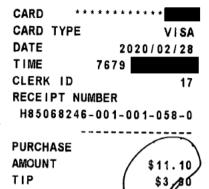

#### MLA claimed \$27.95

BONNY & TAXL BIGZ 5759 SIDLEY ST BURNABY

CARD VISA CARD TYPE DATE 2020/01/29 8222 TIME CLERK ID 0.1 RECEIPT NUMBER C85022273-001-001-819-0

PURCHASE

AMOUNT TIP TOTAL

\$5.00

\$32.95

VISA CREDIT A0000000031010 2156F415C1389624 8080008000-6800 449B10F6D0D385BA 8080008000-7800