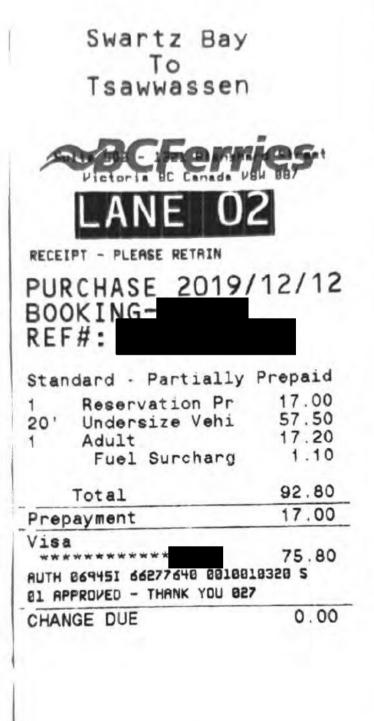

#### Swartz Bay To Tsawwassen

#### RECEIPT - PLEASE RETAIN

#### PURCHASE 2019/10/09

| 20'<br>1 | Undersize Veh:<br>Adult<br>Fuel Surchar    | 17.20 |
|----------|--------------------------------------------|-------|
|          | Total                                      | 75.80 |
| **       | ter Card                                   | 75.80 |
|          | 889635 66277643 883<br>PPROVED - THANK YOU |       |
| CHA      | NGE DUE                                    | 0.00  |