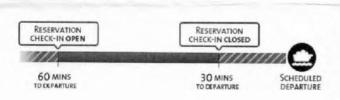

#### Arrive at the terminal 30-60 minutes before departure

#### Reservation Check-In Opens

Check-in opens **60 minutes** prior to departure. Depending on schedules, you may not be able to check-in if you arrive more than 60 minutes early.

#### Reservation Check-In Closed

Reservation check-in must occur **30 minutes** prior to scheduled departure. If not checked in by this time, the reservation will not be valid and you will travel standby (on next available sailing). Your reservation fee will not be refunded.