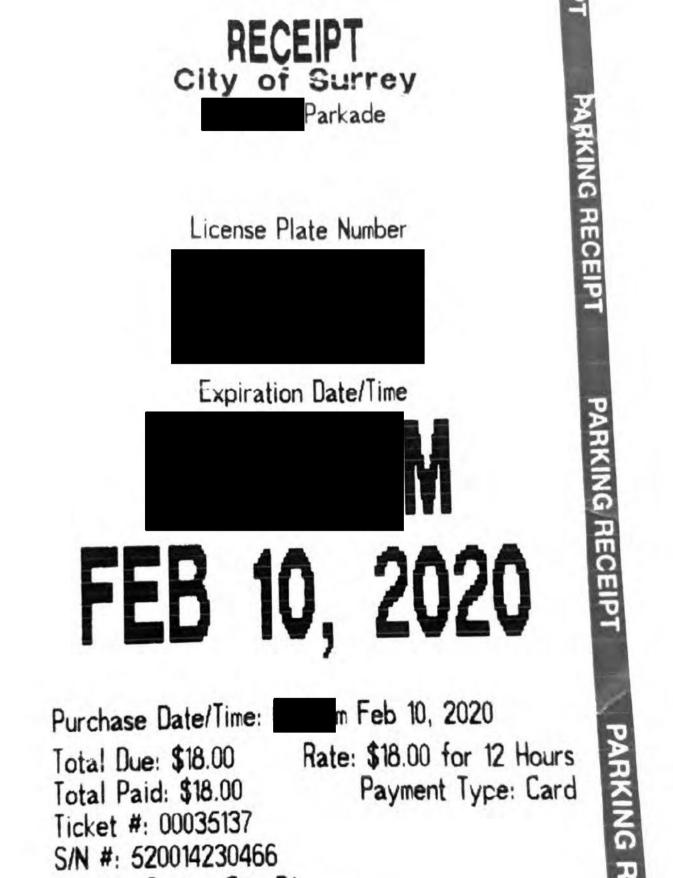

| Date                                                   | Expenses                                                                                                          | Amount   |
|--------------------------------------------------------|-------------------------------------------------------------------------------------------------------------------|----------|
| November 29, 2019<br>Travel from V                     | 236(km)<br>/ictoria to West Vancouver-Sea to Sky from Fall                                                        | \$129.80 |
| Session                                                | all deve and a sector sector the sector is and a sector of a                                                      |          |
| December 10, 2019<br>West Vancouve                     | 238(km)<br>er-Sea to Sky to Victoria for Caucus meeting                                                           | \$130.90 |
| December 12, 2019<br>Victoria to Wes                   | 236(km)<br>It Vancouver-Sea to Sky from Caucus meeting                                                            | \$129.80 |
| December 17, 2019<br>Travel from We                    | 316(km)<br>est Vancouver-Sea to Sky to Vancouver for meeting                                                      | \$173.80 |
| January 26, 2020<br>West Vancouve                      | 170(km)<br>er-Sea to Sky to airport for Caucus meeting                                                            | \$93.50  |
|                                                        | 170(km)<br>port to West Vancouver-Sea to Sky                                                                      | \$93.50  |
| January 30, 2020<br>Round trip trav<br>South for event | vel from West Vancouver-Sea to Sky to Abbotsford                                                                  | \$256.30 |
| February 10, 2020<br>Travel from W<br>meeting, travel  | 335(km)<br>/est Vancouver-Sea to Sky to Surrey for Caucus<br>I in Surrey for Caucus meeting, then to Victoria for | \$184.25 |
| February 13, 2020<br>Travel from Vic                   | 236(km)<br>storia to West Vancouver-Sea to Sky                                                                    | \$129.80 |
| February 17, 2020<br>Travel from W<br>Session          | 260(km)<br>Vest Vancouver-Sea to Sky to Victoria for Spring                                                       | \$143.00 |
| February 21, 2020<br>Travel from Vic                   | 260(km)<br>storia to West Vancouver-Sea to Sky                                                                    | \$143.00 |
| February 21, 2020                                      | 158(km)                                                                                                           | \$86.90  |