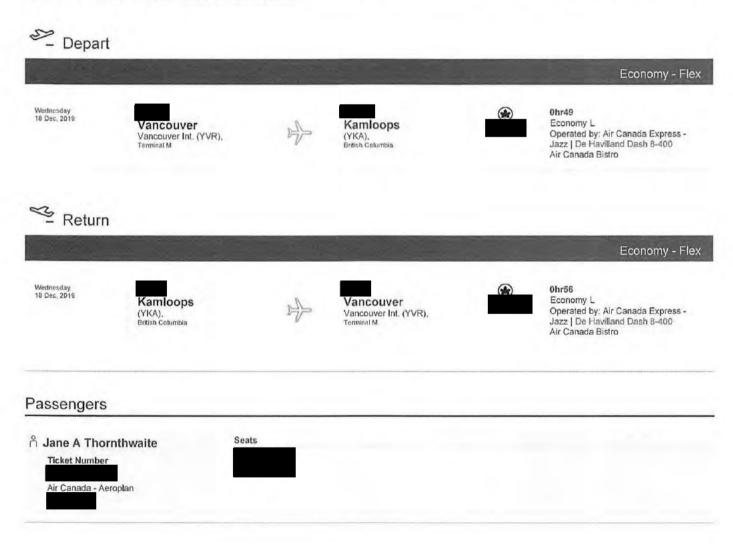

| Date                                                  | Lypenses                                                       | Amount    |
|-------------------------------------------------------|----------------------------------------------------------------|-----------|
| December 15, 2019<br>North Vancou<br>meeting/tour.    | 37(km)<br>iver-Seymour to New Westminster round-trip for       | \$20.85   |
| December 16, 2019<br>North Vancouv<br>Vancouver for   | ver-Seymour to North Vancouver for event to West               | \$17.55   |
| December 18, 2019<br>North Vancouv                    | 53(km)<br>er-Seymour to Vancouver airport round-trip.          | \$29.43   |
| December 19, 2019<br>North Vancouv<br>office to home. | ver-Seymour to Lonsdale for event to constituency              | \$10.62   |
| December 16, 2019<br>Parking in Nort                  | Parking<br>th Vancouver for event.                             | \$10.50   |
| December 18, 2019<br>Vancouver to k                   | airfare - round trip<br>Kamloops round-trip for outreach tour. | \$410.81  |
| December 18, 2019                                     | Breakfast only                                                 | \$27.00   |
| December 18, 2019<br>Parking at Van                   | Parking<br>couver airport while in Kamloops for outreach tour. | \$35.00 - |