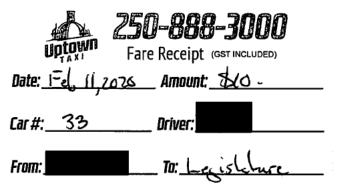

|                                                  |                                                                              | -WICLS   |
|--------------------------------------------------|------------------------------------------------------------------------------|----------|
| Date                                             | Expenses                                                                     | Amount   |
| February 09, 2020<br>North Vanco<br>outreach.    | 65(km)<br>ouver-Seymour to Surrey round-trip for Caucus                      | \$35.92  |
| February 10, 2020<br>North Vancou                | 22(km)<br>uver-Seymour to Vancouver Helijet round-trip.                      | \$12.27  |
| February 09, 2020<br>Overnight acc<br>included). | Accommodation Expenses<br>commodation in Surrey for Caucus outreach (parking | \$192.37 |
| February 09, 2020                                | Lunch & Dinner only                                                          | \$48.50  |
| February 10, 2020<br>North Vancou                | Airfare<br>uver-Seymour to Victoria for session.                             | \$350.00 |
| February 10, 2020                                | Lunch & Dinner only                                                          | \$48.50  |
| February 11, 2020                                | MLA Per Diem - Victoria                                                      | \$61.00  |
| February 11, 2020<br>Taxi from Hot               | Taxi<br>tel to Legislature.                                                  | \$10.00  |
| February 12, 2020                                | MLA Per Diem - Victoria                                                      | \$61.00  |
| February 13, 2020<br>Victoria to No              | Airfare<br>orth Vancouver-Seymour.                                           | \$350.00 |
| February 13, 2020<br>Overnight acc               | Hotel Victoria - With Receipts<br>commodation while in Victoria for session. | \$463.98 |
| February 13, 2020                                | Lunch Only - Victoria                                                        | \$27.00  |
| February 13, 2020                                | Taxi                                                                         | \$8.00   |
| Hotel to Legis                                   | slature.                                                                     |          |