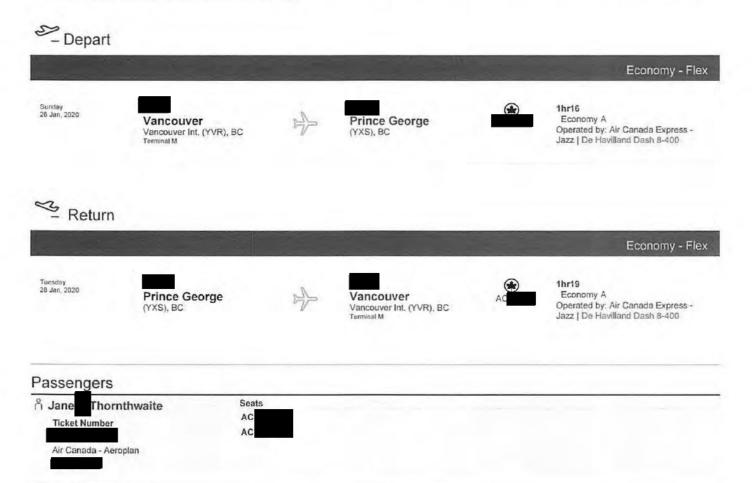

| Date             | Expenses                                             | Amount   |
|------------------|------------------------------------------------------|----------|
| January 26, 2020 | Accommodation Expenses                               | \$287.68 |
| Overnight ac     | commodation while in Prince George for Caucus.       |          |
| January 26, 2020 | airfare - round trip                                 | \$535.76 |
|                  | uver-Seymour to Prince George round-trip for Caucus. |          |
| January 26, 2020 | Lunch & Dinner only                                  | \$48.50  |
| January 26, 2020 | Public Transportation                                | \$2.40   |
| Bus from hor     | ne to Vancouver airport.                             |          |
| January 27, 2020 | Lunch & Dinner only                                  | \$48.50  |
| January 28, 2020 | Breakfast & Lunch only                               | \$39.50  |
| January 28, 2020 | Public Transportation                                | \$10.55  |
| Seabus from      | Vancouver airport to North Vancouver-Seymour.        |          |