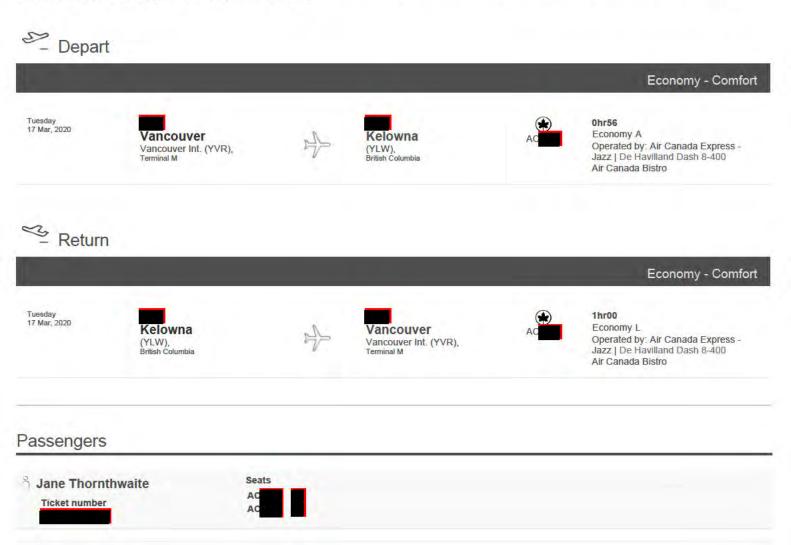

Total Payable

\$561.76

**Booking Confirmation** 

Booking Reference:

Date of issue: 28 Nov, 2019

This is your official ltinerary/Receipt. You must bring it with you to the airport for check-in and we recommend you keep a copy for your records. Please also take the time to review it as it contains the general conditions of carriage and applicable tariffs that apply to the lickets, bookings and air services detailed below, as well as baggage, dangerous goods and other important information related to your trip.

Data Protection Notice: Your personal data will be processed in accordance with the applicable carrier's privacy policy and, if your booking is made via a reservation system provider ("GDS"), with its privacy policy. These are available at the IATA Travel Centre website or from the carrier or GDS directly. You should read this documentation, which applies to your booking and specifies, for example, how your personal data is collected, stored, used, directly and we also note you to view for Canada's Privacy Policy directly.

# Purchase summary

| MasterCard                               |                                         | 1 adult             |
|------------------------------------------|-----------------------------------------|---------------------|
| Amount paid: \$410.81<br>Tax information | Para An Transportation Oranges          |                     |
| GST no. \$19.56                          | Base Fare - Depart - Economy - Flex     | 159.00              |
|                                          | Base Fare - Return - Economy - Flex     | 159.00              |
|                                          | Surcharges                              | 44.00               |
|                                          | Taves, less and stanges                 |                     |
|                                          | Air Travellers Security Charge - Canada | 14.25               |
|                                          | Goods and Services Tax - Canada -       | 19.56               |
|                                          | Airport Improvement Fee - Canada        | 15.00               |
|                                          | Total before options (per passenger)    | \$410 <sup>81</sup> |
|                                          | GRAND TOTAL (Canadian dollars)          | \$410 <sup>81</sup> |
|                                          |                                         |                     |
|                                          |                                         |                     |