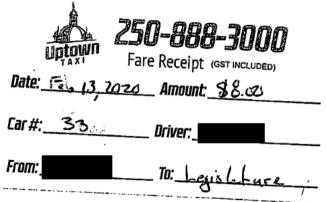

|                                                  |                                                                              | -WICLS   |
|--------------------------------------------------|------------------------------------------------------------------------------|----------|
| Date                                             | Expenses                                                                     | Amount   |
| February 09, 2020<br>North Vanco<br>outreach.    | 65(km)<br>ouver-Seymour to Surrey round-trip for Caucus                      | \$35.92  |
| February 10, 2020<br>North Vancou                | 22(km)<br>uver-Seymour to Vancouver Helijet round-trip.                      | \$12.27  |
| February 09, 2020<br>Overnight acc<br>included). | Accommodation Expenses<br>commodation in Surrey for Caucus outreach (parking | \$192.37 |
| February 09, 2020                                | Lunch & Dinner only                                                          | \$48.50  |
| February 10, 2020<br>North Vancou                | Airfare<br>uver-Seymour to Victoria for session.                             | \$350.00 |
| February 10, 2020                                | Lunch & Dinner only                                                          | \$48.50  |
| February 11, 2020                                | MLA Per Diem - Victoria                                                      | \$61.00  |
| February 11, 2020<br>Taxi from Hot               | Taxi<br>tel to Legislature.                                                  | \$10.00  |
| February 12, 2020                                | MLA Per Diem - Victoria                                                      | \$61.00  |
| February 13, 2020<br>Victoria to No              | Airfare<br>orth Vancouver-Seymour.                                           | \$350.00 |
| February 13, 2020<br>Overnight acc               | Hotel Victoria - With Receipts<br>commodation while in Victoria for session. | \$463.98 |
| February 13, 2020                                | Lunch Only - Victoria                                                        | \$27.00  |
| February 13, 2020                                | Taxi                                                                         | \$8.00   |
| Hotel to Legis                                   | slature.                                                                     |          |

| Date              | Expenses                                                | Amount   |
|-------------------|---------------------------------------------------------|----------|
| February 17, 2020 | 22(km)<br>uver-Seymour to Vancouver Helijet round-trip. | \$12.60  |
|                   |                                                         |          |
| February 13, 2020 | Taxi                                                    | \$32.00  |
| Taxi home fro     | om Vancouver Helijet.                                   |          |
| February 17, 2020 | Airfare                                                 | \$249.99 |
| •                 | over-Seymour to Victoria for session.                   |          |
| February 17, 2020 | Dinner Only - Victoria                                  | \$36.00  |
| February 18, 2020 | MLA Per Diem - Victoria                                 | \$61.00  |
| February 19, 2020 | Breakfast and Dinner Only-Victoria                      | \$48.50  |
| February 20, 2020 | Airfare                                                 | \$350.00 |
| Victoria to Va    | incouver.                                               |          |
| February 20, 2020 | Hotel With Receipts                                     | \$463.98 |
| Overnight ac      | commodation while in Victoria for session.              |          |
| February 20, 2020 | Lunch and Dinner Only-Victoria                          | \$48.50  |
| February 20, 2020 | Тахі                                                    | \$38.00  |
| Helijet to boo    | k club in North Vancouver-Seymour.                      |          |