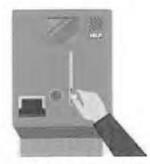

### To Enter:

### To Exit:

Scan your QR code in the Barcode Scanner slot on the entry machine.

Take the green token and enter the car park. You must retain the token for use at exit.

Insert the token into the slot. Wait for the arm to lift and exit the lot.