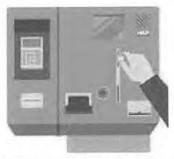

### To Enter:

### To Exit:

Scan your QR code in the Barcode Scanner slot on the entry machine.

Take the green token and enter the car park. You must retain the token for use at exit.

Insert the token into the slot. Wait for the arm to lift and exit the lot.