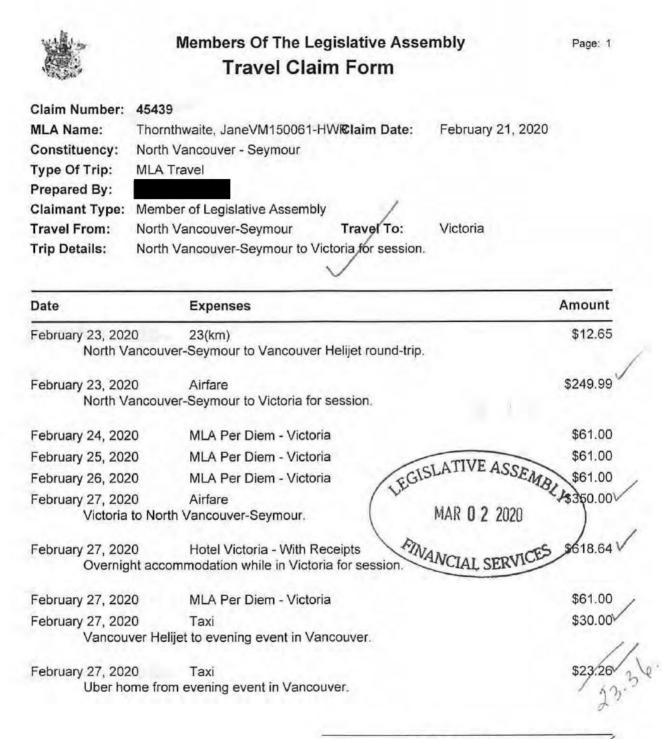

45254 Claim Number: MLA Name: Thornthwaite, JaneVM150061-HWIClaim Date: February 09, 2020 FEB 18 2020 Constituency: North Vancouver - Seymour Type Of Trip: MLA Travel Prepared By: Claimant Type: Member of Legislative Assembly Victoria Travel From: North Vancouver-Seymour Travel To: North Vancouver-Seymour to Victoria for session. Trip Details:

|                                                  |                                                                              | -WICLS   |
|--------------------------------------------------|------------------------------------------------------------------------------|----------|
| Date                                             | Expenses                                                                     | Amount   |
| February 09, 2020<br>North Vanco<br>outreach.    | 65(km)<br>ouver-Seymour to Surrey round-trip for Caucus                      | \$35.92  |
| February 10, 2020<br>North Vancou                | 22(km)<br>uver-Seymour to Vancouver Helijet round-trip.                      | \$12.27  |
| February 09, 2020<br>Overnight acc<br>included). | Accommodation Expenses<br>commodation in Surrey for Caucus outreach (parking | \$192.37 |
| February 09, 2020                                | Lunch & Dinner only                                                          | \$48.50  |
| February 10, 2020<br>North Vancou                | Airfare<br>uver-Seymour to Victoria for session.                             | \$350.00 |
| February 10, 2020                                | Lunch & Dinner only                                                          | \$48.50  |
| February 11, 2020                                | MLA Per Diem - Victoria                                                      | \$61.00  |
| February 11, 2020<br>Taxi from Hot               | Taxi<br>tel to Legislature.                                                  | \$10.00  |
| February 12, 2020                                | MLA Per Diem - Victoria                                                      | \$61.00  |
| February 13, 2020<br>Victoria to No              | Airfare<br>orth Vancouver-Seymour.                                           | \$350.00 |
| February 13, 2020<br>Overnight acc               | Hotel Victoria - With Receipts<br>commodation while in Victoria for session. | \$463.98 |
| February 13, 2020                                | Lunch Only - Victoria                                                        | \$27.00  |
| February 13, 2020                                | Taxi                                                                         | \$8.00   |
| Hotel to Legis                                   | slature.                                                                     |          |

Total Payable

\$1668.54

Page: 1

BC Liberal Caucus Jane Thornthwaite xxx BC Canada

.

Group: BC Liberal Caucus

| Date               | Description    |             | Additional Info | ormation    | Charges       | Credits |
|--------------------|----------------|-------------|-----------------|-------------|---------------|---------|
| 02-09-20           | Room charge    |             |                 |             | 149.00        |         |
| 02-09-20           | GST - Rooms    |             |                 |             | 7.45          |         |
| 02-09-20           | PST - Rooms    |             |                 |             |               |         |
| 02-09-20           | Valet Parking  |             |                 |             | 11.92         |         |
| 02-09-20           | PST - Parking  |             |                 |             | 18.44         |         |
| 02-09-20           | GST - Parking  |             |                 |             | 4.43          |         |
| 02-10-20           | Master Card    |             | XXXXXXXXXX      | $\sim$      | 1.13<br>XX/XX | 192.37  |
| GST Sum            | imary          | PST Summary |                 | Total       | 192.37        | 192.37  |
| Registrati<br>Rcom | on No:<br>7.45 | Room        | 11.92           | Balance Due | 0.00 (        | DN .    |
| F&B                | 0.00           | F&B         | 0.00            |             |               |         |
| Other              | 1.13           | Other       | 4.43            |             |               |         |
| Total              | 8.58           | Total       | 16.35           |             |               |         |