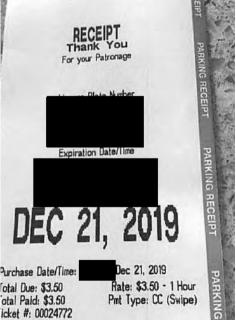

| Date              | Expenses                                          | Amount  |
|-------------------|---------------------------------------------------|---------|
| December 21, 2019 | 80(km)                                            | \$44.06 |
|                   | iver-Seymour to Surrey round-trip for meeting and |         |
| December 21, 2019 | 12(km)                                            | \$7.04  |
|                   | ver-Seymour to Lonsdale round-trip for event.     |         |
| December 21, 2019 | Parking                                           | \$3.50  |
| Parking in Lon    | sdale for evening event.                          |         |