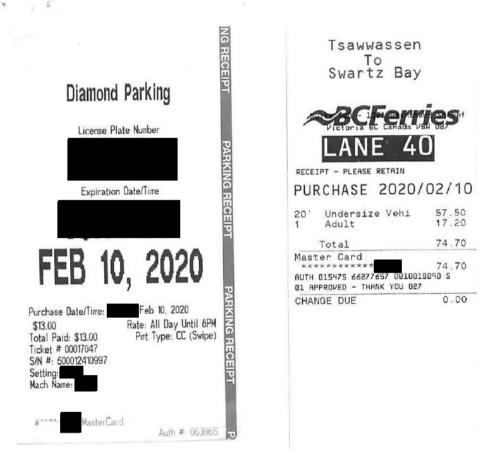

|                              | Members C<br>Trav                               | of The Legis<br>vel Claim  |             | emply                                                                          | Page: 1   |
|------------------------------|-------------------------------------------------|----------------------------|-------------|--------------------------------------------------------------------------------|-----------|
| Claim Number:                | 45097                                           |                            |             |                                                                                |           |
| MLA Name:                    | DeJong, Mike VM088                              | 8899 HWR                   | Claim Date: | January 21, 2020                                                               |           |
| Constituency:                | Abbotsford-West                                 |                            |             |                                                                                |           |
| Type Of Trip:                | MLA Travel                                      |                            |             |                                                                                |           |
| Prepared By:                 |                                                 |                            |             |                                                                                |           |
| Claimant Type:               | Member of Legislativ                            | e Assembly                 | 1           |                                                                                |           |
| Travel From:                 | Abbotsford                                      | 1                          | ravel To:   | Victoria/Vancouver                                                             | r.        |
| Trip Details:                | MLA travel for sitting<br>MLA travel for meetir | of the Legislatings/events | ure         |                                                                                |           |
| Date                         | Expenses                                        |                            |             |                                                                                | Amount    |
| December 13, 20<br>Abbotsfo  | 019 150(km)<br>ord to Vancouver - rtn           | - event                    |             |                                                                                | \$82.50   |
| January 16, 2020<br>Home to  | ) 125(km)<br>o Victoria                         |                            |             |                                                                                | \$68.75   |
| January 19, 2020<br>Victoria | ) 125(km)<br>to Home                            | LEG                        | ISLATIVE    | ASSER                                                                          | \$68.75   |
| November 24, 20<br>Missing   | 19 Ferry<br>receipt from Novembe                | ar. FINA                   | JAN 22 2    | ASSEMBLY<br>D20<br>TICES                                                       | \$75.80/  |
| December 13, 20              | 19 Parking                                      | 1.                         | CIAL SERV   | ICES                                                                           | \$25.75   |
| January 16, 2020             | ) Ferry                                         |                            |             |                                                                                | 1         |
| January 19, 2020             | ) Ferry                                         |                            |             |                                                                                | : 1       |
| January 19, 2020             | Hotel Victor                                    | ia - With Recei            | ots         |                                                                                | \$285.88- |
|                              |                                                 |                            | Т           | otal Payable                                                                   | 156.83    |
| Date 21 Jan                  | 2020                                            | ce.                        |             | 88899 HWR<br>unt to be paid is correct, and<br>ute or other authority for pays |           |
|                              |                                                 |                            |             |                                                                                |           |
| ACCOUNTS                     | OFFICE USE ONL                                  | Y                          |             |                                                                                |           |