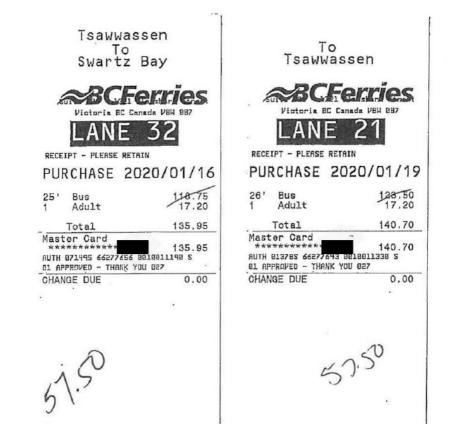

| Date                                  | Expenses                           |             | Amount   |
|---------------------------------------|------------------------------------|-------------|----------|
| February 13, 2020<br>Victoria to Home | 125(km)                            | 125 - 1.859 | \$68.75  |
| February 17, 2020<br>Home to Victoria | 125(km)                            |             | \$68.75  |
| February 13, 2020                     | Ferry                              |             | \$155.00 |
| February 13, 2020<br>Reservation      | Ferry                              |             | \$10.00  |
| February 17, 2020                     | Ferry                              |             | \$74.70  |
| February 18, 2020                     | Breakfast and Dinner Only-Victoria |             | \$48.50  |
| February 19, 2020                     | MLA Per Diem - Victoria            |             | \$61.00  |
| February 20, 2020                     | Hotel Victoria - With Receipts     |             | \$594.00 |
| February 20, 2020                     | MLA Per Diem - Victoria            |             | \$61.00  |