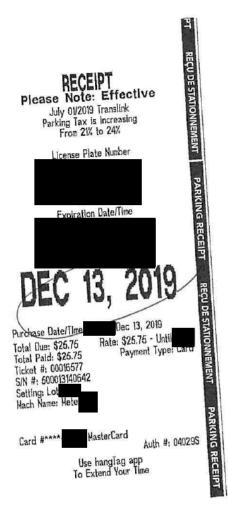

|                              | Members C<br>Trav                               | of The Legis<br>vel Claim  |             | emply                                                                          | Page: 1   |
|------------------------------|-------------------------------------------------|----------------------------|-------------|--------------------------------------------------------------------------------|-----------|
| Claim Number:                | 45097                                           |                            |             |                                                                                |           |
| MLA Name:                    | DeJong, Mike VM088                              | 8899 HWR                   | Claim Date: | January 21, 2020                                                               |           |
| Constituency:                | Abbotsford-West                                 |                            |             |                                                                                |           |
| Type Of Trip:                | MLA Travel                                      |                            |             |                                                                                |           |
| Prepared By:                 |                                                 |                            |             |                                                                                |           |
| Claimant Type:               | Member of Legislativ                            | e Assembly                 | 1           |                                                                                |           |
| Travel From:                 | Abbotsford                                      | 1                          | ravel To:   | Victoria/Vancouver                                                             | r.        |
| Trip Details:                | MLA travel for sitting<br>MLA travel for meetir | of the Legislatings/events | ure         |                                                                                |           |
| Date                         | Expenses                                        |                            |             |                                                                                | Amount    |
| December 13, 20<br>Abbotsfo  | 019 150(km)<br>ord to Vancouver - rtn           | - event                    |             |                                                                                | \$82.50   |
| January 16, 2020<br>Home to  | ) 125(km)<br>o Victoria                         |                            |             |                                                                                | \$68.75   |
| January 19, 2020<br>Victoria | ) 125(km)<br>to Home                            | LEG                        | ISLATIVE    | ASSER                                                                          | \$68.75   |
| November 24, 20<br>Missing   | 19 Ferry<br>receipt from Novembe                | ar. FINA                   | JAN 22 2    | ASSEMBLY<br>D20<br>TICES                                                       | \$75.80/  |
| December 13, 20              | 19 Parking                                      | 1.                         | CIAL SERV   | ICES                                                                           | \$25.75   |
| January 16, 2020             | ) Ferry                                         |                            |             |                                                                                | 1         |
| January 19, 2020             | ) Ferry                                         |                            |             |                                                                                | : 1       |
| January 19, 2020             | Hotel Victor                                    | ia - With Recei            | ots         |                                                                                | \$285.88- |
|                              |                                                 |                            | Т           | otal Payable                                                                   | 156.83    |
| Date 21 Jan                  | 2020                                            | ce.                        |             | 88899 HWR<br>unt to be paid is correct, and<br>ute or other authority for pays |           |
|                              |                                                 |                            |             |                                                                                |           |
| ACCOUNTS                     | OFFICE USE ONL                                  | Y                          |             |                                                                                |           |