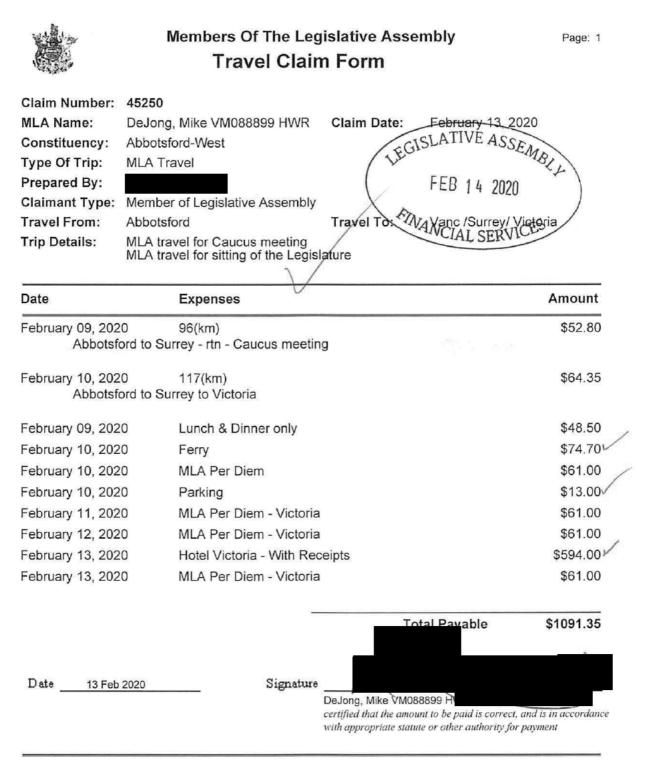

## Members Of The Legislative Assembly Travel Claim Form

1

Page: 2

1

Claim Number:45250MLA Name:DeJong, Mike VM088899 HWRClaim Date:February 13, 2020Constituency:Abbotsford-WestType Of Trip:MLA Travel

| Organiza | tion Code | Account Code  | STOB Code                         | Amount |
|----------|-----------|---------------|-----------------------------------|--------|
|          | 43        |               |                                   |        |
| Date     | FEB 182   | 020 Signature | ,<br>Spending Authority Signature |        |

1

| Date     | Description              | Additional Information |       | Charges | Credits |
|----------|--------------------------|------------------------|-------|---------|---------|
| 02/10/20 | Room Charge-Provincial   | Gov                    |       | 169.00  |         |
| 02/10/20 | Destination Marketing Fe | e 1% p                 |       | 1.69    |         |
| 02/10/20 | Hotel Room Tax           |                        |       | 18.78   |         |
| 02/10/20 | Room GST                 |                        |       | 8.53    |         |
| 02/11/20 | Room Charge-Provincial   | Gov                    |       | 169.00  |         |
| 02/11/20 | Destination Marketing Fe | e 1% p                 |       | 1.69    |         |
| 02/11/20 | Hotel Room Tax           |                        |       | 18.78   |         |
| 02/11/20 | Room GST                 |                        |       | 8.53    |         |
| 02/12/20 | Room Charge-Provincial   | Gov                    |       | 169.00  |         |
| 02/12/20 | Destination Marketing Fe | e 1% p                 |       | 1.69    |         |
| 02/12/20 | Hotel Room Tax           |                        |       | 18.78   |         |
| 02/12/20 | Room GST                 |                        |       | 8.53    |         |
| 02/13/20 | Mastercard               | XXXXXXXXXXXX           | XX/XX |         | 594.00  |

| Date                                  | Expenses                           |             | Amount   |
|---------------------------------------|------------------------------------|-------------|----------|
| February 13, 2020<br>Victoria to Home | 125(km)                            | 125 - 1.859 | \$68.75  |
| February 17, 2020<br>Home to Victoria | 125(km)                            |             | \$68.75  |
| February 13, 2020                     | Ferry                              |             | \$155.00 |
| February 13, 2020<br>Reservation      | Ferry                              |             | \$10.00  |
| February 17, 2020                     | Ferry                              |             | \$74.70  |
| February 18, 2020                     | Breakfast and Dinner Only-Victoria |             | \$48.50  |
| February 19, 2020                     | MLA Per Diem - Victoria            |             | \$61.00  |
| February 20, 2020                     | Hotel Victoria - With Receipts     |             | \$594.00 |
| February 20, 2020                     | MLA Per Diem - Victoria            |             | \$61.00  |