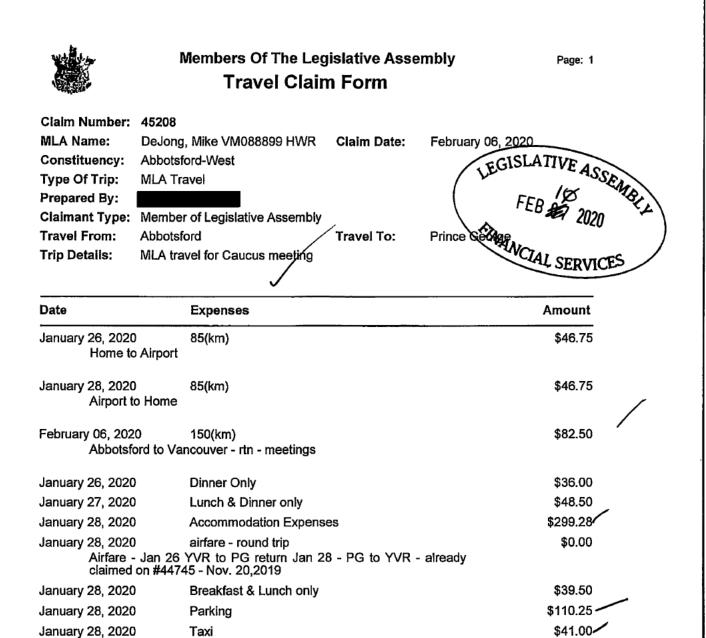

|                                                              | Members Of The Leg<br>Travel Clair                                         | -             | mbly              | Page: 2 |
|--------------------------------------------------------------|----------------------------------------------------------------------------|---------------|-------------------|---------|
| Claim Number:<br>MLA Name:<br>Constituency:<br>Type Of Trip: | <b>45208</b><br>DeJong, Mike VM088899 HWR<br>Abbotsford-West<br>MLA Travel | Claim Date:   | February 06, 2020 |         |
| Organization Co                                              | ode Account Code                                                           | STOB          | Code              | Amount  |
| Date FEB                                                     | 1 1 2020 Signature                                                         | Spending Auth | ority Signature   |         |

| • .                                                                                                                            | Vancouver Airport<br>Receipt No: 0489/0610/00610<br>01/28/20<br>GST <b>Anno 1</b>                                                                                  |
|--------------------------------------------------------------------------------------------------------------------------------|--------------------------------------------------------------------------------------------------------------------------------------------------------------------|
| PRINCE GEORGE TAXI HOGG<br>331 1ST AVE<br>PRINCE GEORGE, BC V212V1                                                             | Pay parking ticket 110.25 \$<br>01/26/20 1000 - 01/29/20 1000<br>Length Of Stay: 3 Days, 00:00<br>Epan:02995157015011060026475000??<br>Unit ID:106                 |
| TEL (250) 554-4444<br>TERM ID: B7797169 BATCH1: 538<br>SHIFTH: 682<br>Sale<br>INVH: 000000010 Chip                             | Total Amount 110.25 \$   Net Amount: 84.68 \$   Parking Sales Tax 20.32 \$   GST+ 5.25 \$   Credit Mastercard 110.25 \$                                            |
| SEQU:538081601810   Application Label: MasterCard   ADD: AE800020041010   TVR:60 08 09 60 00   TSI:60 00   Total:CAD\$   41.00 | TYPE: PURCHASE<br>ACCT: HASTERCARD \$ 110.25                                                                                                                       |
| APPROVED 05630S<br>001-00<br>28-Jan -20<br>CUSTOMER COPY                                                                       | CARD NUKBER: ************************************                                                                                                                  |
|                                                                                                                                | NasterCard<br>A0000000041010<br>000008000E800<br>VERIFIED BY PIN<br>01 APPROVED - THANK YOU 027<br>INPORTANT<br>Retain this capy for your records<br>CUSTOMER COPY |