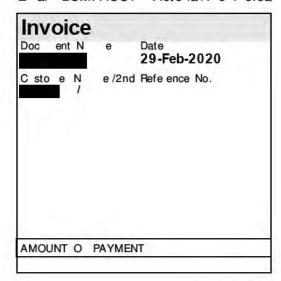

#### **INVOICE / STATEMENT**

| 212                                                      | 212 15288 54A Ave.                    |                                                                             | BILLING PERIOD ADVERTISER/CLIENT NAME                                                                                                                                           |                          |                   |                     |
|----------------------------------------------------------|---------------------------------------|-----------------------------------------------------------------------------|---------------------------------------------------------------------------------------------------------------------------------------------------------------------------------|--------------------------|-------------------|---------------------|
| Sur                                                      | Surrey, B.C. V3S 6T4                  |                                                                             | 02/01/20 - 02/29/20                                                                                                                                                             | ) LISA BEA               | ARE, MLA          |                     |
|                                                          | ACCOUNT NAME AND ADDRESS              |                                                                             |                                                                                                                                                                                 | INVOICE #                | TERMS OF PAYMENT  | PAGE #              |
|                                                          |                                       |                                                                             |                                                                                                                                                                                 | 33861164                 | Net 30 days       | 1 of 1              |
|                                                          |                                       |                                                                             |                                                                                                                                                                                 | ACCOUNT NUMBER           | BILLING DATE      | ADVERTISER/CLIENT # |
|                                                          | LISA BEARE, MLA                       |                                                                             |                                                                                                                                                                                 |                          | 02/29/20          |                     |
| 20130 LOUGHEED HIGHWAY #104<br>MAPLE RIDGE BC<br>V2X 2P7 |                                       |                                                                             | View your account information and display ad tearsheets at:     http://iservices.blackpress.ca/login Account inquiries: 1 866 850 4463 or ar@blackpress.ca  GST REGISTRATION No |                          |                   |                     |
| DATE                                                     | INVOICE #                             | DESCRIPTION - OTHER COMME                                                   | ENTS/CHARGES                                                                                                                                                                    | SAU SIZE<br>BILLED UNITS | TIMES RUN<br>RATE | NET AMOUNT          |
| 01/31                                                    |                                       | BALANCE FORWAR                                                              | SD                                                                                                                                                                              |                          |                   | 0.00                |
| 0 170 1                                                  |                                       | 5, 12, 11, 102, 1, 0, 1, 1, 1, 1, 1                                         | ,,,                                                                                                                                                                             |                          | BL                | 0.00                |
| 02/14                                                    | PUBLICATION:<br>AD CLASS:<br>33861164 | MAPLE RIDGE NEV<br>Display Advertising<br>NDP Bob/Lisa<br>PAGE: A 14 Genera |                                                                                                                                                                                 |                          | 1                 | 167.50              |
|                                                          |                                       | 3 color                                                                     | .I                                                                                                                                                                              |                          |                   | 0.00                |
|                                                          |                                       | ePaper                                                                      |                                                                                                                                                                                 |                          |                   | 2.63                |
|                                                          |                                       | Ad Class Totals:                                                            | \$170.13                                                                                                                                                                        |                          | 12.000 inch       |                     |
| 02/29                                                    |                                       | Publication Totals:<br>BC GST                                               | \$170.13                                                                                                                                                                        |                          |                   | 8.51                |
|                                                          |                                       |                                                                             |                                                                                                                                                                                 |                          |                   |                     |

CURRENT NET AMOUNT DUE 30 DAYS OVER 90 DAYS 178.64 178.64 Finance charge on accounts over 30 days is 2% monthly (24% annual) 

Invoice/Statement shall be deemed correct unless advised in writing within 30 days of billing date. We warrant that the information shown on this invoice correctly describes the advertisement that was inserted in the edition of the publication specified.

| INVOICE #      | BILLING DATE    | TOTAL AMOUNT DUE |
|----------------|-----------------|------------------|
| 33861164       | 02/29/20        | \$ 178.64        |
| ACCOUNT NUMBER | ADVERTISER/CLIE | NT NAME          |
|                | LISA            | BEARE, MLA       |