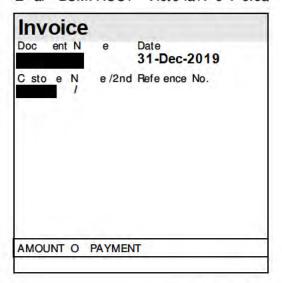

### **INVOICE**

**NUMBER: 2019-024** 

Dec 27, 2019

TO: Lisa Beare MLA

104-20130 Lougheed Hwy. Maple Ridge, BC V2X 2P7

FOR: DISPLAY AD - Full Page (Shared with Bob D'Eith MLA)

"The Christmas Collection" Concert

Dec 8, 2019

**AMOUNT:** 

\$90.00

**TERMS:** 

NET – 30 DAYS

PLEASE MAKE YOUR CHEQUE PAYABLE TO THE MAPLE RIDGE CHORAL SOCIETY

THANK YOU FOR YOUR SUPPORT

MAIL TO: PO Box 53, MAPLE RIDGE BC V2X 0A0 PHONE: 604-462-9813