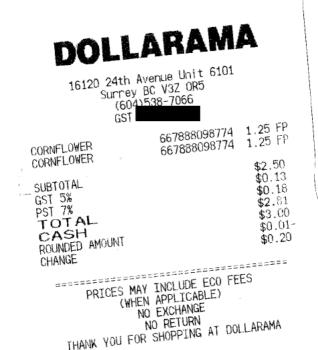

#### 16120 24th Avenue Unit 6101 Surrey BC V3Z OR5 (604) 538-7066 GST

| KLEENEX                      | 5029053560762 2.00 FP                  |
|------------------------------|----------------------------------------|
| KLEENEX                      | 5029053560762 2.00 FP                  |
| SUBTOTAL<br>GST 5%<br>PST 7% | \$12.00<br>\$0.60<br>\$0.84<br>\$13.44 |

| 10 | 1 8 | ۱L |      |
|----|-----|----|------|
| MA | ST  | ER | CARD |

\$13.44 \$13.44

TYPE: PURCHASE

ACCT: MASTERCARD

AMOUNT :

| -  | - | - | - | ~ | - | - | - | - | - | ÷ |
|----|---|---|---|---|---|---|---|---|---|---|
| \$ |   |   |   |   |   | 1 | 3 |   | 4 | 4 |
| -  | _ | _ | - | _ | - | - | - | _ | _ | - |