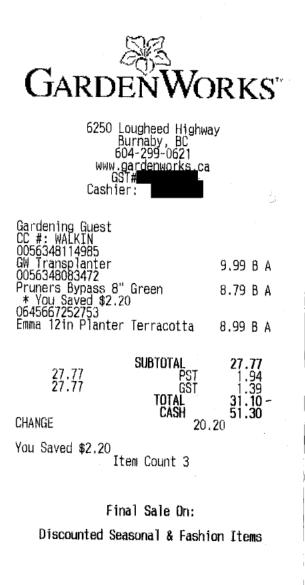

|  |  |  |
|--------------------------------------------------------------------------------------------------------|--------------------------|--|--|--|
| orur r# 20012102110<br>21-Jan-2020<br><b>3 Takeout</b>                                                 | Staff: C0212             |  |  |  |
| IT SORDERED                                                                                            | AMOUNT                   |  |  |  |
| 1 Main Course Combo<br>主菜(20人)                                                                         | (20P) <b>142.90</b>      |  |  |  |
| Subtotal:<br>Tax:<br>Total:                                                                            | 142.90<br>7.15<br>150.05 |  |  |  |

na ana ann an Anna an A Anna an A Anna an Anna an







| h | n | V | 0 | i | С | e |
|---|---|---|---|---|---|---|
|   |   |   |   |   |   |   |

| Invoice # |  |
|-----------|--|
| 103926    |  |
|           |  |

www.bflcafe.com

Invoice To

Raj Chouhan, MLA Burnaby -Edmonds 5234 Rumble St, Burnaby, BC

> Terms Upon receipt

| Description                                                                    | Qty | Rate               | Amount   |
|--------------------------------------------------------------------------------|-----|--------------------|----------|
| Baked Penne Pan: Roasted Vegetalbes & Tomato Sauce                             | 1   | 89.95              | 89.95    |
| Simple Greens                                                                  | 7   | 3.50               | 24.50    |
| Simple Caesar