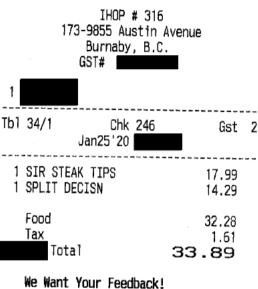

|       |     |            |
|            | RATE                                                           | TAX               |          |       |     | NET        |
|            | GST @ 5%                                                       | 1.40              |          |       |     | 28.00      |

Fresh Box #221-7155 Kingsway Burnaby, (604)540-8646

## Order #17

| Date: 20-Dec-2019      |          |
|------------------------|----------|
| 1 X Sushi Party Tray   | \$42.50  |
| 1 X Sushi&Sashimi Tray | \$49.50  |
| 1 X Veggie Party Tray  | \$29.50  |
| SUB-TOTAL:             | \$121.50 |
| GST(5%):               | \$6.08   |
| TOTAL DUE:             | \$127.58 |
| MASTERCARD:            | \$127.58 |
| PAID:                  | \$127.58 |
| CHANGE:                | \$0.00   |





**\*\*ON YOUR NEXT VISIT\*\*** Receive 10% OFF With a \$10.00 Min . . Purchase when you complete our survey . Simply visit IHOPCaresCA.com or call 888-345-2725 within 3 days & take our survey. Write down code after survey & bring receipt to IHOP limit one louper see During nor Toble Spin as a sector is a set



## **RECYCLING ALTERNATIVE**

(590275 BC ltd)



449 Industrial Ave, Vancouver BC V6A 2P8 (590275 BC lt phone: 604-874-7283 fax: 604-874-7252 info@recyclingalternative.com - www.recyclingalternative.com

| Invoice No.  | 94588       |
|--------------|-------------|
| Page         | Page 1 of 1 |
| Date         | ] Jan-31-20 |
| Customer No. |             |
| Site No.     | 0           |
| Reference    |             |

Bill To:

| CURRENT INVOICE<br>AMOUNT | \$85.95 | TOTAL AMOUNT<