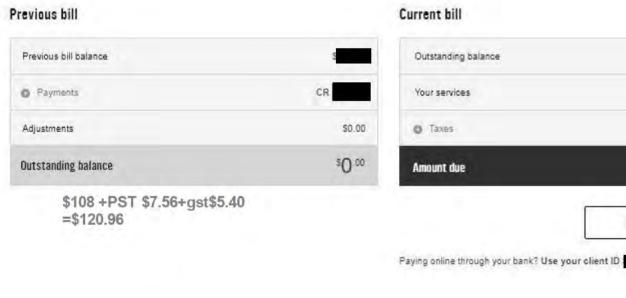

|                                         |                      |         |  |

ZALA'S PIZZA & STEAK HOUSE 1601-VICTORIA RD. REVELSTOKE BC V0E2S0 2508375555

#### SALE

MID: 6033625 TID: 004 REF#: 00000001 Batch #: 438 12/04/19 APPR CODE: 093691 VISA Chip

#### AMOUNT \$63.00 TIP \$12.60 TOTAL \$75.60

#### APPROVED

Visa Credit AID: A0000000031010 TVR: 00 80 00 80 00 TSI. F8 00 Zala's Pizza & Steak House 1601 Victoria Road Revelstoke, 80 Ph:1-250-837-5555

180

SEAT:2
3 7oz Sirlein
9 20.00 60.00
Subtotal 60.00
60.00 GST 3.00
Amount Due 63.00

Thanks for Dining With Us!

\*\*GRATUITY IS NOT INCLUDED\*\*

CANADIAN CUSTOM IS 15 - 20%

\*\*PLEASE PAY YOUR SERVER\*\*

ST ENTERING A VERIFIED PIN. CARDHOLDER AGREES
TO DAY ACCURE CICH TOTAL IN ACCORDANCE METU

### **BILL SUMMARY**





Download bill (PDF)

# BILL SUMMARY





### \$108 +pst + gst = \$120.96

# Current bill

Outstanding balance \$0.00

Your services

Taxes

Amount due

Download bill (PDF)

Paying online through your bank? Use your client ID

# **DETAILED BILL** Dec 28, 2019 - Jan 25, 2020

# FAMILY THAI RESTAURANT

414 Cranbrook ST. N Cranbrook, B.C V1C 3R6 (778) 517-5711

# Table 4

Check 10032

| Manager: 3/11/20                        |       |
|-----------------------------------------|-------|
|                                         | 8.95  |
| 1 SPRING ROLL 4PC                       | 13.95 |
| TAM DAD THAT OUR                        | 15.95 |
| 1 TAM PAD THAI PRWN                     | 14.95 |
| 1 TAM PAD TITAL                         | 14,53 |
| 1 SWEET AND SOUR                        | 3.00