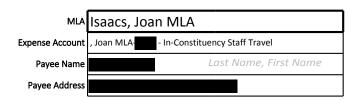

| Expense Description | Attending Events                                                                                                                     |
|---------------------|--------------------------------------------------------------------------------------------------------------------------------------|
| Vendor              | Henderson Civic Centre                                                                                                               |
| Amount              | \$52.50                                                                                                                              |
| Explanation         | Financial Services has confirmed that the expense was incurred by the member as per the review of the supporting documents provided. |