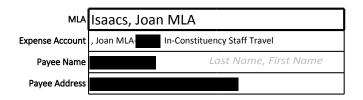

| Expense Description | Attending Events                                                                                                                     |
|---------------------|--------------------------------------------------------------------------------------------------------------------------------------|
| Vendor              | Henderson Civic Centre                                                                                                               |
| Amount              | \$52.50                                                                                                                              |
| Explanation         | Financial Services has confirmed that the expense was incurred by the member as per the review of the supporting documents provided. |