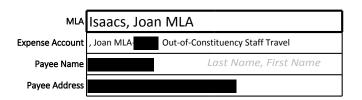

| Expense Description | Attending Events                                                                                                                     |
|---------------------|--------------------------------------------------------------------------------------------------------------------------------------|
| Vendor              | Henderson Civic Centre                                                                                                               |
| Amount              | \$52.50                                                                                                                              |
| Explanation         | Financial Services has confirmed that the expense was incurred by the member as per the review of the supporting documents provided. |