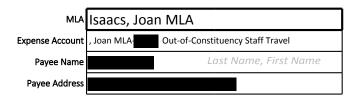

| Expense Description | Attending Events                                                                                                                     |
|---------------------|--------------------------------------------------------------------------------------------------------------------------------------|
| Vendor              | Henderson Civic Centre                                                                                                               |
| Amount              | \$52.50                                                                                                                              |
| Explanation         | Financial Services has confirmed that the expense was incurred by the member as per the review of the supporting documents provided. |