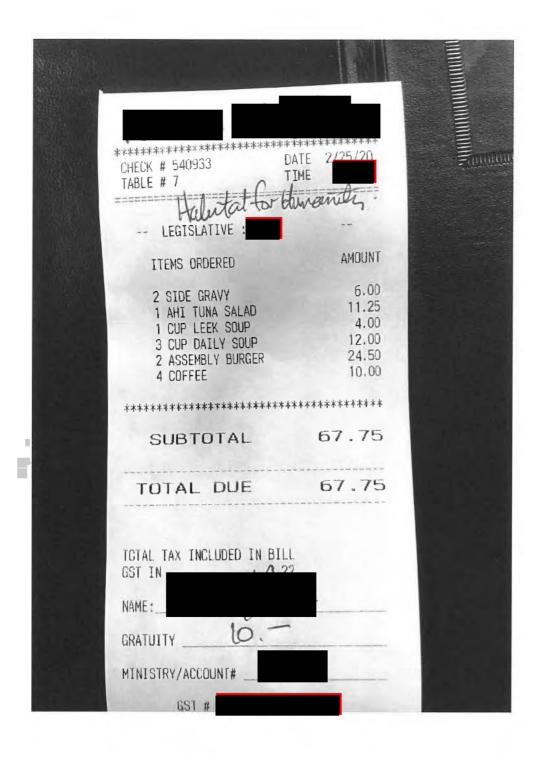

|-------------------|-----------|
|              | February 13, 2020 | T1-120139 |

Room 149, Parliament Buildings 501 Belleville Street Victoria, BC V8V 1X4 Canada Ph: 250-356-8295 Fax: 250-356-5981 Email: Giftshop@leg.bc.ca URL: www.leg.bc.ca

BILL TO:

**GREG KYLLO** LIBERAL CAUCUS VICTORIA, BC (250) 833-7414

Cust PO #: SIs rep:

Quantity Item #

1

1017

Ship date:

Location: Description

01

ORNAMENT PAINTED PARLIAMENT

Ship-via code:

Terms:

Net due in 30 days

Retail Price Selling unit

Total

15.36 EACH

15.36



Subtotal: 15.36 GST: 0.77 PST: 1.08 Total: 17.21 Tender: A/R Charge 17.21 17.21 Net tender:

All proceeds of the Parliamentary Gift Shop support educational resources for British Columbian students.

Thank you for visiting the Legislative Assembly of B.C. www.leg.bc.ca





## SOUTH SHUSWAP HEALTH SERVICES SOCIETY

## JOIN IN THE EFFORTS TO "BUILD HEALTHY COMMUNITIES"

10 - 2417 Golf Course Drive Blind Bay, B. C. V0E 1H2 sshealthss@gmail.com www.sshss.ca

March 4, 2020

INVOICE: St Patrick's Day

To: Greg Kyllo MLA

PO Box 607 Suite 202A-371 Alexander Street NE Salmon Arm, BC V1E 4N7

2 Tickets @ 50.00

\$100.00.

Received \$100.00 Cash

Thank you for the support.



### Salmon Arm Chamber of Commerce

PO Box 999 #101, 20 Hudson Avenue NE Salmon Arm, British Columbia V1E 4P2

### **INVOICE**

Invoice No.:

3153

Date:

12 Mar, 2020

#### Sold to:

Greg Kyllo, MLA, Shuswap

PO Box 607 Suite 202A, 371 Alexander Street NE Salmon Arm, BC V1E4NY

| Rusiness No | ٠. |  |
|-------------|----|--|

| Description         |                  | Amou