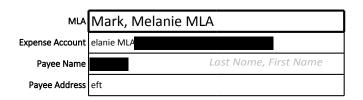

Paper, Letter, 8-1/2" x 11", Canary<br>Yellow, 500/Ream<br>Item: 490948<br>Estimated delivery date: March 23, 2020 | 2 | \$13.49 | \$26.98 |

|                  | GST/HST#         |
|------------------|------------------|
| SUBTOTAL         | \$118.23         |
| SHIPPING         | \$0.00           |
| GST 5%<br>PST 7% | \$5.91<br>\$8.28 |
| TOTAL            | \$132.42         |

### Self-serve help centre

Checkout our self-serve help center for up to date information on our products and services. Visit help centre

#### **Head Office**

6 Staples Avenue Richmond Hill ON L4B 4W3 Call: 1-877-360-8500

Privacy Policy Terms of Service STAPLES® is a registered trademark of Staples Inc., used under license by Staples Canada ULC.





### **Constituency Assistant Mileage Reimbursement Form**



| Rate Per Kilometer  | \$0.55                  |
|---------------------|-------------------------|
| For Period          | From 2/28/20 to 2/28/20 |
| Total Kilometers    | 40.00                   |
| Total Reimbursement | \$22.00                 |

| Date (MM/DD/YY)   | Starting Location         | Destination             | Description/Notes   | Km    | Reimbursement |
|-------------------|---------------------------|-------------------------|---------------------|-------|---------------|
| February 28, 2020 | НОМЕ                      | 2901 E Hastings St (PNE | Forum) Hobiyee 2020 | 20 \$ | 11.00         |
| February 28, 2020 | 2901 E Hastings St (PNE F | orum) HOME              |                     | 20 \$ | 11.00         |
|                   |                           |