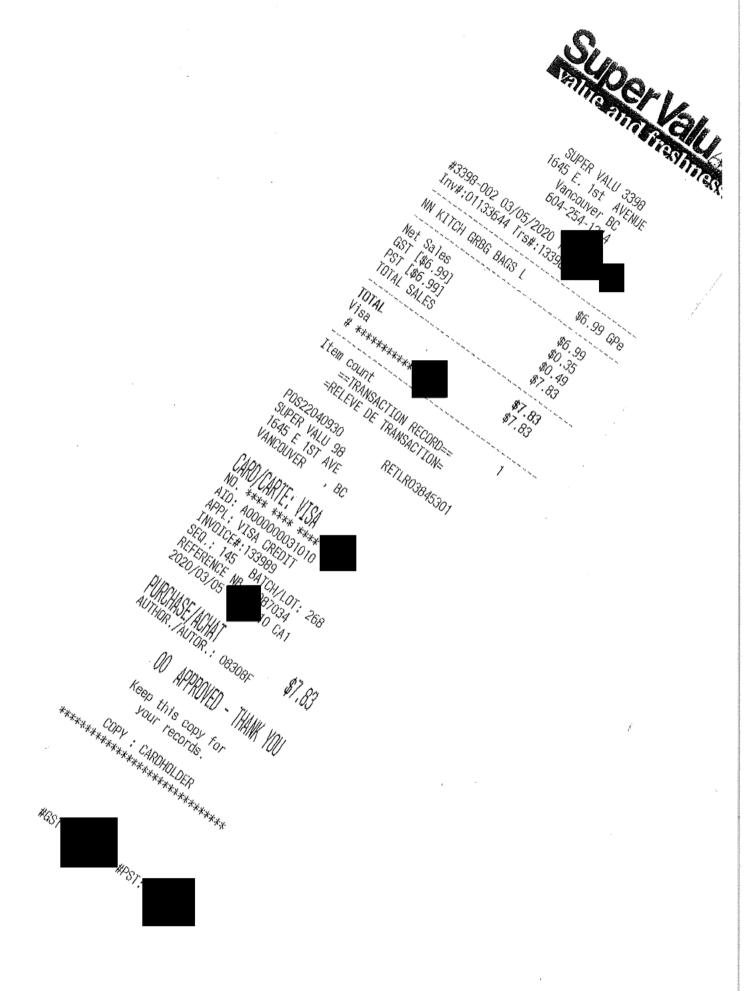

SUPER VALU 3398 1645 E. 1st AVENUE Vancouver BC 604-254-1214

| #3398-002 | 01/02/2020       |  |
|-----------|------------------|--|
| Inv#:0110 | 1249 Trs#:100580 |  |

| METHOD DI HSOAP REF CLEMENTI                             | \$6.99 GPe                           |
|----------------------------------------------------------|--------------------------------------|
| Net Sales<br>GST [\$6.9]]<br>PST [\$6.9]]<br>TOTAL SAL:S | \$6.99<br>\$0.35<br>\$0.49<br>\$7.83 |
| TOTAL<br>Visa<br># *****                                 | \$7.83<br>\$7.83                     |

Item coun:

==TR INSACTION RECORD== =RELE 'E DE TRANSACTION=

RETLR03845301

POS22040930 SUPER VAL I 98 1645 E 1S AVE VANCOUVER , BC

CARD/CART: VISA

NO. \*\*\*\* \*\*\* \*\*\*\* AID: A000 000003101U APPL: Vis: Credit

CONTACTLE IS / SANS CONTACT

INVOICE#: 00580

SEQ.: 140 BATCH/LOT: 205 REFERENCE NB.: 065904

2020/01/0!

PURCHASE / ICHAT AUTHOR . / A ITOR .: 01666F \$7.83

O) APPROVED - THANK YOU

Ke⊮p this copy for your records.