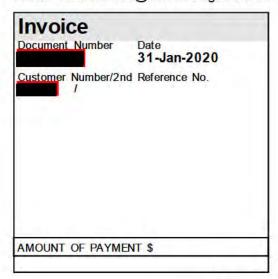

| Invoice               |                            |
|-----------------------|----------------------------|
| Document Number       | Date<br><b>31-Dec-2019</b> |
| Customer Number/2nd / | Reference No.              |
| AMOUNT OF PAYMEN      | Т\$                        |
|                       |                            |