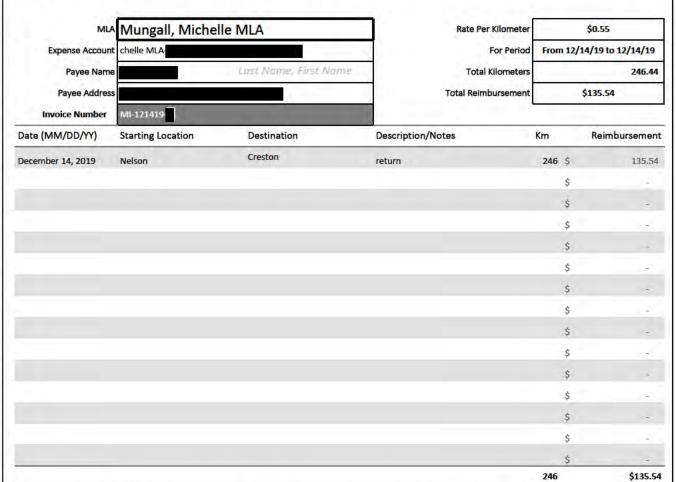

#### Constituency Assistant Mileage Reimbursement Form

Note 1: Mileage between home and work (constituency office or nearby event) should not be claimed on this form

Note 2: If a CA normally works at one constituency office yet has to travel to a second constituency office, the CA can claim the distance from their home to the second constituency office

Note 3: The mileage reimbursement rate increased from \$0.54 per kilometre to \$0.55 per kilometre as of April 1, 2019.

Any mileage prior to April 1, 2019 will automatically be calculated at \$0.54 per kilometre.

| Michelle Mungall                                                                         |                           |                | CONSTITUENCY:<br>Nelson-Creston |      |                          |
|------------------------------------------------------------------------------------------|---------------------------|----------------|---------------------------------|------|--------------------------|
| TRAVEL BY: (NAME IF OTE ADDRESS)  Nelson BC                                              | HER THAN MLA; IF CA IN    | CLUDE          | SPOUSE/DEPENDENT                | CONS | TIT.ASSISTANT 🛛          |
| TRIP DETAILS: Constit. Ass                                                               | sistant Conference in Vic | ctoria May 7-9 | 2019                            |      |                          |
| TRAVEL FROM: Nelson, BO                                                                  | 3                         |                | TO: Victoria, BC                |      | RETURN TRIP 🛛            |
|                                                                                          | TRAVEL                    | EXPENSES       | FOR REIMBURSEMENT               |      |                          |
|                                                                                          |                           | DATES INC      | LUDING STARTING AND EN          | DING | AMOUNT CLAIMEI           |
| MILEAGE<br>(\$.55/KM)                                                                    | KMS                       |                | DOCKTION                        |      | \$                       |
| MILEAGE<br>(\$.55/KM)                                                                    | KMS                       |                |                                 |      | \$                       |
| AIRFARE/FERRY: Castellar to Victoria return f                                            | light                     |                |                                 |      | \$ 422.36                |
| HOTEL: Hotel stay May 6, 7                                                               |                           |                |                                 | -    | \$ 773.28                |
|                                                                                          |                           |                |                                 |      |                          |
| May 7 breakfast and dinner,                                                              | May 8 full                |                |                                 |      | \$ 197.50                |
| PER DIEM: May 6, lunch an<br>May 7 breakfast and dinner,<br>day, May 9 breakfast and lun | May 8 full                | ТО             | TAL AMOUNT CLAIMED              |      | \$ 197.50<br>\$ 1,454.14 |