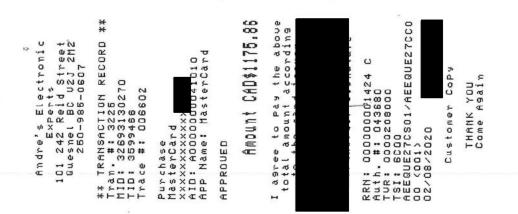

Friday, February 7, 2020 7:05 AM

Thank you for your order!

Pens & Writing | Bags | Tradeshows | Drinkware | Office | Stationery | Auto & Home | Closeout

Dear

Your order was received and will be started right away. Thank you for shopping with us!

Order Number: #42406220315

Order Date: 2-7-2020

PO Number:

Customer Number: #

Freight Carrier: UPS STANDARD

Promotion Code:

Shipping Address:

Mla Coralee Oakes 410 Kinchant St. Quesnel, BC V2J 7J5

CA

250-991-0296

Billing Address:

QUESNEL, BC

Hamizad Cummanu

| Description:                                                         | Quantity: | Unit Price: | Price:    |
|----------------------------------------------------------------------|-----------|-------------|-----------|
| Glitter/Sparkle Pencil                                               | 576       | \$ 0.44     | \$ 253.44 |
| Barrel: Assorted<br>Point Size: Size 2.0 Lead<br>Eraser: With Eraser |           |             |           |
| Sharpened Pencils                                                    | 4         | \$ 0.03     | \$ 0.12   |
| Setup Charge                                                         | 1         | \$ 25.00    | \$ 25.00  |
| Imprint and Design:                                                  |           |             |           |
| Coralee Oakes MLA<br>Cariboo North<br>250-991-0296                   |           |             |           |

Subtotal: Shipping:

\$ 278.56 \$ 0.00

Discount:

Tax:

Total:

\$ 13.93 \$ 292.49

\$ 0.00

You might also like: