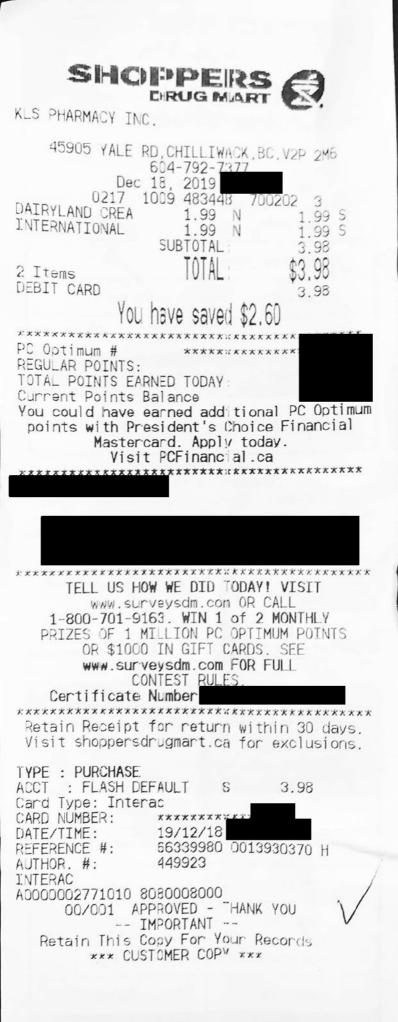

| SHOPPERS DRUG MART #217 |
|-------------------------|
| 45905 YALE ROAD         |
| CHILLIWACK BC           |
|                         |
| CARD ********           |
| CARD TYPE               |
| ACCOUNT TYPE CHEOULUNG  |
| DATE                    |
| Z019/12/18              |
| RECEIPT NUMBER          |
| C84118794 004           |
| C84118784-001-492-014-0 |
| URCHASE                 |
| OTAL                    |
|                         |
| \$94.50                 |
| 494.30                  |
|                         |
| TERAC                   |
| 000002771010            |
| 00002//1010             |

A0000002771010 6BAC7B67C93074E7 8080008000-6800 CDB6761E9DE9874E

## APPROVED

AUTH# 448669 THANK YOU

00-001

CARDHOLDER COPY

From: Sent: To: Subject: Staples.ca Customer Service <order@staples.ca> Friday, March 13, 2020 5:15 PM

We've received your order!