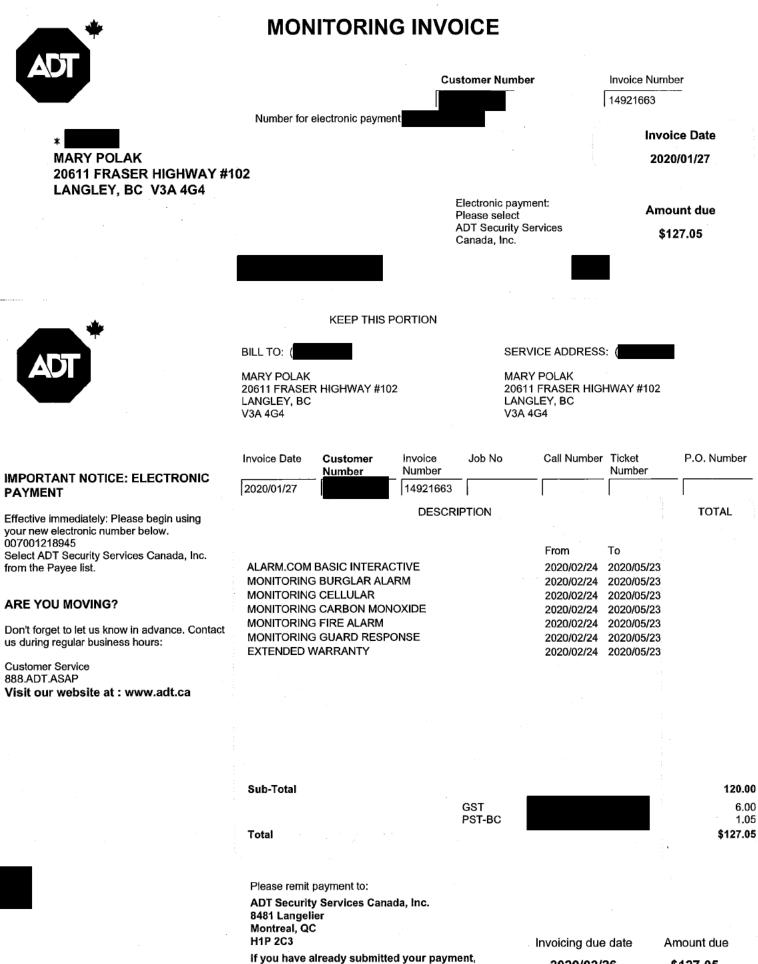

RENT INVOICE CHA                                  | RGES DUE BY 10/30/2019 | 9 \$102.19     |  |  |  |
| TOTAL AMOUNT ENCLO                                   | UNT ENCLOSED \$        |                |  |  |  |
| Payment Terms: Net of                                | due in 30 days         |                |  |  |  |
| •                                                    |                        |                |  |  |  |
| If account or contact information has changed please |                        |                |  |  |  |
| check box and fill out back portion of coupon        |                        |                |  |  |  |

LANGLEY CONSTITUENCY OFFICE 20611 FRASER HWY, UNIT 102 LANGLEY BC V3A 4G4

SHRED-IT, C/O STERICYCLE ULC P.O. BOX 15781, STATION A TORONTO, ONTARIO M5W 1C1



please disregard this notice.

2020/02/26

17076



### Westrim Plumbing and Heating Ltd.

102 - 11800 River Road Richmond, British Columbia, V6X 1Z7 Phone: 604-276-0887 www.westrimplumbing.com

Invoice #193711-1

Date

102-20611 Fraser Highway

Langley City, British Columbia, V3A 4G4

03/12/2020 00

Bill To: MLA OFFICE OF MARY POLAK Attention: 102-20611 Fraser Highway Langley City, British Columbia, V3A 4G4 Phone: 604-514-8206

W/O ID

Invoice Note:

### Service Requested:

Inspect leak on sink and water closet.

### Service Performed March 11:

Inspected the sink on water closet and determined a new tank-to-bowl unit was necessary. Replaced the broken component with a new unit. Inspected the sink; sourced leak to the malfunctioning mechanical pop-up drain. Removed and replaced the pop-