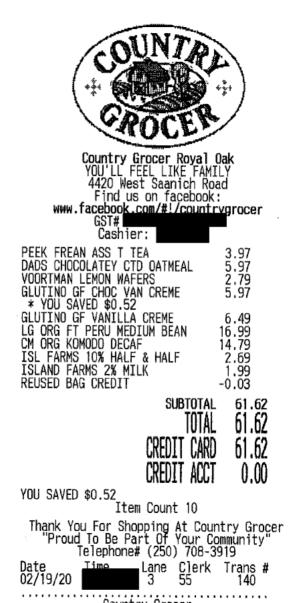

ceipt Number: 001 Receipt Date: March 4, 2020

| Property Address:      | 5575 West Saanich Road, Victoria, BC V9E 2G1 |  |  |  |
|------------------------|----------------------------------------------|--|--|--|
| Renter Name(s):        | Saanich South Constituency Office for Lana   |  |  |  |
|                        | Popham                                       |  |  |  |
| Rental Period:         | Feb. 20, 2020                                |  |  |  |
| Date Payment Received: | Feb. 14, 2020                                |  |  |  |
| Amount Paid:           | \$100.00 (By Cheque)                         |  |  |  |

This receipt acknowledges that First Unitarian Church of Victoria has been paid in full for the rental period listed above.

Payment received by: payment to: Victoria SC





| <b>THE</b>                                        | rif<br>Dod                | NT¥<br>S™                                                        |
|---------------------------------------------------|---------------------------|------------------------------------------------------------------|
| WELCOME TO THRIFT<br>Phone: 25<br>GST#            | Y FOODS BRO<br>0-727-7633 | Dalmead                                                          |
| Served by:                                        |                           | -                                                                |
| Welcome to Thriftys                               | :                         |                                                                  |
| GROCERY<br>Toilet Tiss DR 242<br>YOU SAVED \$4.99