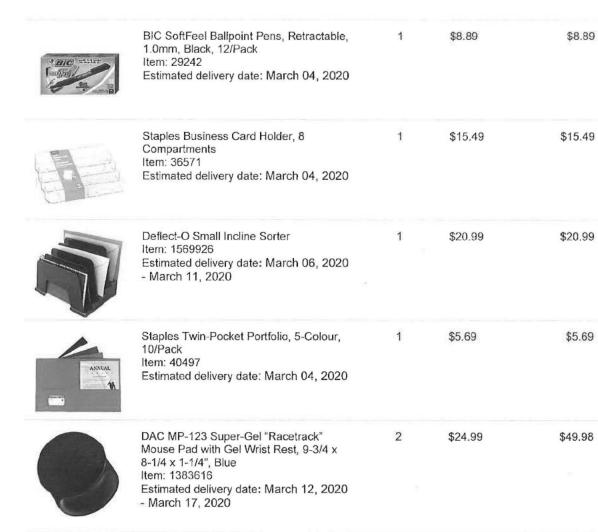

rder Date: March 03, 2020

Company: MLA CONSTIUENCY OFFICE

We have successfully received your order. (5883506) We will email you at bruce.ralston.mla@leg.bc.ca to let you know when your items have been shipped.

SHIPPING ADDRESS

10574 king george blvd Surrey, British Columbia V3T2X3

Canada

**BILLING ADDRESS** 

Surrey British Columbia

Canada 6045862740 METHOD OF PAYMENT

#### ORDER DETAILS:

| PRODUCT     | DESCRIPTION                                                                         | QTY | UNIT<br>PRICE | TOTAL  |
|-------------|-------------------------------------------------------------------------------------|-----|---------------|--------|
| Der Beardan | Quartet Whiteboard Eraser<br>Item: 39743<br>Estimated delivery date: March 04, 2020 | 1   | \$5.29        | \$5.29 |



|                  | GST/HST#         |
|------------------|------------------|
| SUBTOTAL         | \$106.33         |
| SHIPPING         | \$0.00           |
| GST 5%<br>PST 7% | \$5.32<br>\$7.44 |
| TOTAL            | \$119.09         |

Self-serve help centre

Checkout our self-serve help center for up to date information on our products and services. Visit help centre

Head Office

6 Staples Avenue Richmond Hill ON L4B 4W3 Call: 1-877-360-8500

#### Neighbourhood Mail - Fully Featured Courrier de quartier - Haut de gamme

Mailed By Customer Number Expédié par No du client:

SURREY-WHALLEY MLA OFFICE 10574 KING GEORGE BLVD SURREY BC V3T 2X3

SURREY-WHALLEY MLA OFFICE

Method of Payment Mode de paiement Credit Card / Carte de crédit Contract No. Nº de la convention

Transmitted/Transm