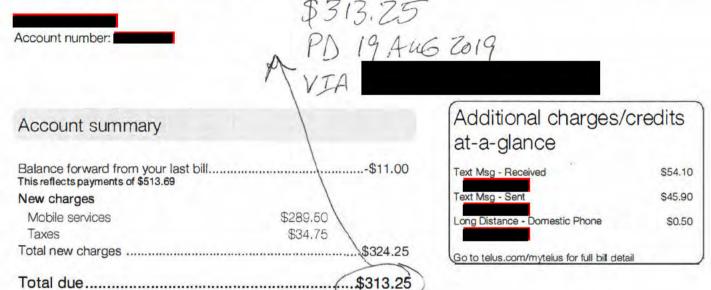

s reflects payments of \$0.00

New charges

Mobile services \$211.00
Other charges and credits \$5.44
Taxes \$25.32
Total new charges

Total due ......\$513.69

We haven't received your payment yet. As a result, your last bill is now overdue. To avoid disconnection on July 23, 2019 and a possible reconnection fee of \$35, please pay your outstanding balance of \$271.93. Visit telus.com/myaccount to pay your bill or call 1-800-777-1888 to make payment arrangements. If you've already made a payment, please ignore this notice and accept our thanks.

Additional charges/credits at-a-glance

Late Payment Charge

\$5.44

Long Distance - Domestic Phone

\$1.00

Go to telus.com/mytelus for full bill detail

518.69 V-271.93

.\$241.76

CO paid \$100.80



# Your TELUS Mobility Bill June 25, 2019





CO paid \$100.80

Your TELUS Mobility Bill

TELUS

Account number:

\$336.69 RPD 19 AUG 2019 VIA

\$336.69

# Account summary

New charges

Mobile services \$295.02
Other charges and credits \$6.27
Taxes \$35.40
Total new charges

Total due......\$649.94

Did you forget your payment? The balance of\$313.25 from your last bill is overdue and payable now. Please note that any payment received on or after the bill date of July 25, 2019 will be reflected on your next bill. If payment was already made, thank you.

CO paid \$100.80

# Additional charges/credits at-a-glance

| Text Msg - Received | \$58.80 |  |
|---------------------|---------|--|
| Text Msg - Sent     | \$41.20 |  |
| Late Payment Charge | \$6.27  |  |
| US 1X Data Roaming  | \$0.02  |  |

Go to telus.com/mytelus for full bill