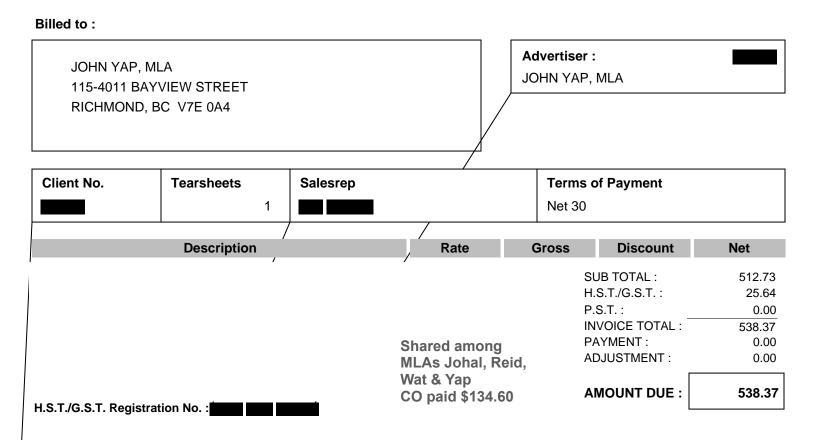

#### Billed to :

| 115-401                                          | ΆΡ, MLA<br>1 BAYVIEW STREET<br>OND, BC V7E 0A4                                         |                                                                    |                                                   |                                                         | vertiser<br>HN YAP,                                             | -                                                                                                                                                         |                                                                         |
|--------------------------------------------------|----------------------------------------------------------------------------------------|--------------------------------------------------------------------|---------------------------------------------------|---------------------------------------------------------|-----------------------------------------------------------------|-----------------------------------------------------------------------------------------------------------------------------------------------------------|-------------------------------------------------------------------------|
| Client No.                                       | Tearsheets                                                                             | Salesrep                                                           | //                                                |                                                         | Terms                                                           | of Payment                                                                                                                                                |                                                                         |
|                                                  | 1                                                                                      |                                                                    |                                                   |                                                         | Net 30                                                          |                                                                                                                                                           |                                                                         |
|                                                  |                                                                                        |                                                                    | /                                                 |                                                         |                                                                 |                                                                                                                                                           |                                                                         |
|                                                  | Description                                                                            | , , , , , , , , , , , , , , , , , , , ,                            | Rate                                              | G                                                       | ross                                                            | Discount                                                                                                                                                  | Net                                                                     |
| Title :<br>Ad Size :<br>Section:<br>Reference #: | Richmond News<br>Christmas 3x7<br>V-1/4-V, 3.0000 Col. x 7.000<br>ROP<br>A22           | Process Colour<br>Frequency Discount<br>Ad Space<br>Sh<br>Jo<br>Ya | ared b/w N<br>hal, Reid, \<br>p. Each pa<br>0.28. | P.O. #<br>Job #:<br>Ad # :<br>Color :<br>/ILAs<br>Wat & | :<br>R<br>44<br>62.15<br>-339.70<br>621.48<br>S<br>H<br>P<br>IN | 2/19/2019<br>0011746135<br>831700<br>ull Process<br>0.00<br>0.00<br>0.00<br>0.00<br>UB TOTAL :<br>.S.T./G.S.T. :<br>.S.T. :<br>NVOICE TOTAL :<br>AYMENT : | 62.15<br>-339.70<br>621.48<br>343.93<br>17.19<br>0.00<br>361.12<br>0.00 |
| Client Id. :<br>Telephone :<br>JOHN Y<br>115-401 | egistration No. :<br>(604) 241-8452<br>(AP, MLA<br>1 BAYVIEW STREET<br>OND, BC V7E 0A4 |                                                                    |                                                   | Invoice<br>Date :                                       | A<br>No.: R<br>1:<br>S<br>H<br>P<br>IN<br>P                     | DJUSTMENT :<br>MOUNT DUE :<br>CICD00030468<br>2/24/2019<br>UB TOTAL :<br>.S.T. :<br>NVOICE TOTAL :<br>AYMENT :<br>DJUSTMENT :                             | 0.00<br>361.12<br>343.93<br>17.19<br>0.00<br>361.12<br>0.00<br>0.00     |

AMOUNT DUE : 361.12

- PLEASE DETACH AND RETURN THIS PORTION WITH YOUR PAYMENT -

Canada Asia Pacific Business Association 加拿大亞太商會