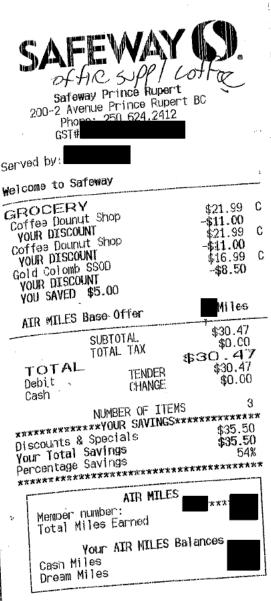

|                            | Flease flote. Brackets fluicate flegative dollar values |                      |                     |                                                                                                                                                   |                 |            |          |
|----------------------------|---------------------------------------------------------|----------------------|---------------------|---------------------------------------------------------------------------------------------------------------------------------------------------|-----------------|------------|----------|
|                            |                                                         | Date                 | Transaction ID/Till | Description                                                                                                                                       | Charge<br>Sales | Credit     | Balance  |
| coffee/<br>office supplies |                                                         | February<br>03, 2020 | 92846 /             | Corporate charge tr 1506                                                                                                                          | \$26.55         | \$0.00     | \$625.05 |
| .,                         |                                                         | February<br>04, 2020 | /                   | big mix up between HO payment first was put on JRice account then HO said it was Pharmacare. To find out that it originally was for JRice account | (\$377.78)      | \$0.00     | \$247.27 |
| Pub Hosp                   |                                                         | February<br>11, 2020 | 12379 /             | Corporate charge tr 3589                                                                                                                          | \$46.58         | \$0.00     | \$293.85 |
| office supplies            |                                                         | February<br>13, 2020 | 9657 /              | Corporate charge tr 4222                                                                                                                          | \$16.98         | \$0.00     | \$310.83 |
| coffee/<br>office supplies |                                                         | February<br>18, 2020 | 9236 /              | Corporate charge tr 8198                                                                                                                          | \$22.81         | \$0.00     | \$333.64 |
| Pub Hosp/meeting           |                                                         | February<br>25, 2020 | 92704 /             | Corporate charge tr 1330                                                                                                                          | \$29.12         | \$0.00     | \$362.76 |
|                            |                                                         | February<br>26, 2020 | AR00153093<br>/     | Legislative Assembly of BC                                                                                                                        | \$0.00          | (\$220.72) | \$142.04 |
|                            |                                                         |                      |                     | Balance Due :                                                                                                                                     | (\$235.74)      | (\$220.72) | \$142.04 |