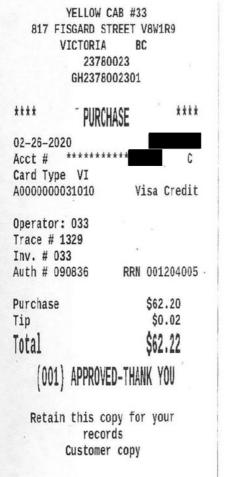

egislative Assembly Management Committee for consideration and a final decision.

#### DECISION

In order to formally approve the recommendation of the Finance and Audit Committee, the following motion is required:

I move that – Effective fiscal year 2019-20, holiday card postage for 100 cards per Member be reimbursed as required from the Members' Services budget.

#### **RESULT OF DECISION**

On a go-forward basis, each Member will be able to make a claim for postage for mailing up to 100 holiday cards, which will be reimbursed from the Members' Services budget. The decision will be communicated to all Members and Constituency Assistants with instructions on how to file for this reimbursement, and the *Members' Guide to Policy and Resources* will also be updated to reflect this change.



250-381-2222 250-381-2242 Yellow Download Yellowcab taxi APP from App Store 24 App Stor Date: Amount: Car #: Driver: From

250-381-2222 250-381-2242 Download Yellowcab taxi APP from App Store Yellow Date: Car #: Driver: From: To:

| verview Payment history                | Bill comparison              |                                | Page                                    |
|----------------------------------------|------------------------------|--------------------------------|-----------------------------------------|
|                                        |                              |                                |                                         |
| Do more in MyBell<br>Manage your servi | ces with our award-win       | ning app.                      |