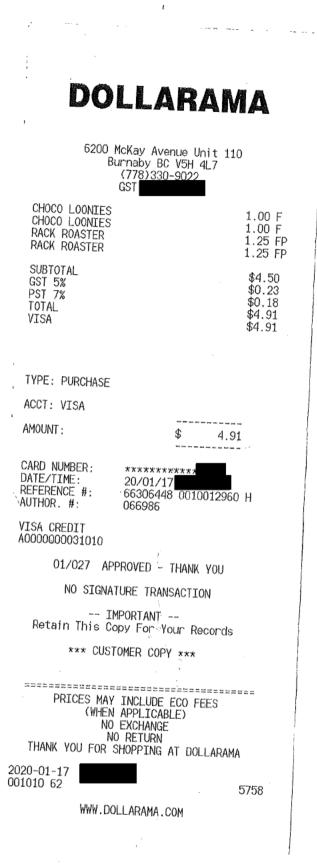

# DOLLARAMA

ı

6200 McKay Avenue Unit 110 Burnaby BC V5H 4L7 (778)330-9022 GST LASAGNA PAN 1.25 FP LASAGNA PAN 1.25 FP LASAGNA PAN 1.25 FP 1.25 FP LASAGNA PAN SUBTOTAL \$5.00 GST 5% PST 7% \$0.25 \$0.35 TOTAL \$5.60 VISA \$5.60 TYPE: PURCHASE ACCT: VISA \_ \_ \_ \_ \_ AMOUNT : \$ 5.60 CARD NUMBER: \*\*\*\*\* DATE/TIME: 20/01/16 REFERENCE #: 66306451 0010019880 H AUTHOR. #: 024326 VISA CREDIT A000000031010 01/027 APPROVED - THANK YOU NO SIGNATURE TRANSACTION -- IMPORTANT --Retain This Copy For Your Records \*\*\* CUSTOMER COPY \*\*\* PRICES MAY INCLUDE ECO FEES (WHEN APPLICABLE) NO EXCHANGE NO RETURN THANK YOU FOR SHOPPING AT DOLLARAMA 2020-01-16 5975