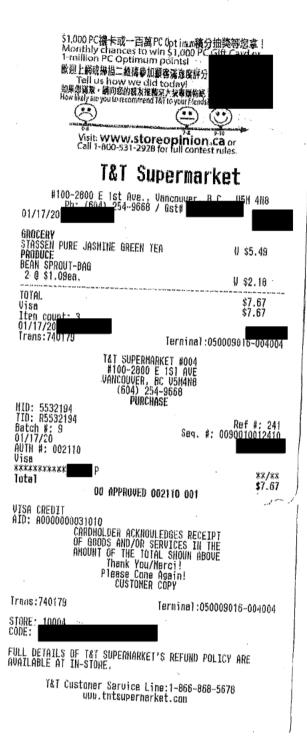

# CINOFRILLS

1

.

-7e

| SAHOTA'S NE VANCOUVER<br>1460 EAST HASTINGS           |      |              |  |
|-------------------------------------------------------|------|--------------|--|
| 23-FROZEN<br>06036386700 NN MIXED VEGATAB<br>SUBTOTAL | R    | 2.00<br>2.00 |  |
| CASH                                                  |      | 2.00<br>2.00 |  |
| **************************************                | 1759 |              |  |