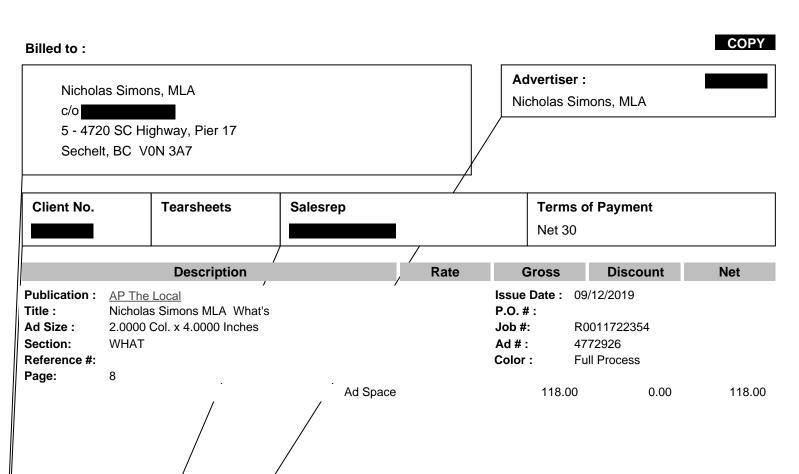

PO Box 880

Oliver, BC V0H 1T0

Ph: 778-439-2129

Rate

Invoice No.: LCDI00007157

Date: 12/31/2019

Page: 1

Nicholas Simons, MLA

**Terms of Payment** 

**Discount** 

Nicholas Simons, MLA

c/o

5 - 4720 SC Highway, Pier 17

Sechelt, BC V0N 3A7

Client No. Salesrep **Tearsheets** 

**Description** 

**Process Colour** 

Ad Space

Net 30

Gross

Advertiser:

Publication: AP The Local

Title: **Christmas Greetings** 

Ad Size : 2.0000 Col. x 4.0000 Inches

WHAT Section:

Reference #:

Page: 11 Issue Date: 12/19/2019

P.O. #:

Job #: R0011722354

Ad #: 4890304

Color: **Full Process** 

> 0.00 125.00

0.00

0.00 125.00

Net

SUB TOTAL:

125.00 6.25

0.00

H.S.T./G.S.T.: P.S.T.:

0.00 131.25

INVOICE TOTAL: PAYMENT:

ADJUSTMENT:

0.00 0.00

**AMOUNT DUE:** 

131.25

7053 - E Glacier Street Powell River, BC V8A 5J7

Date: 02/04/2020

Invoice # 13952