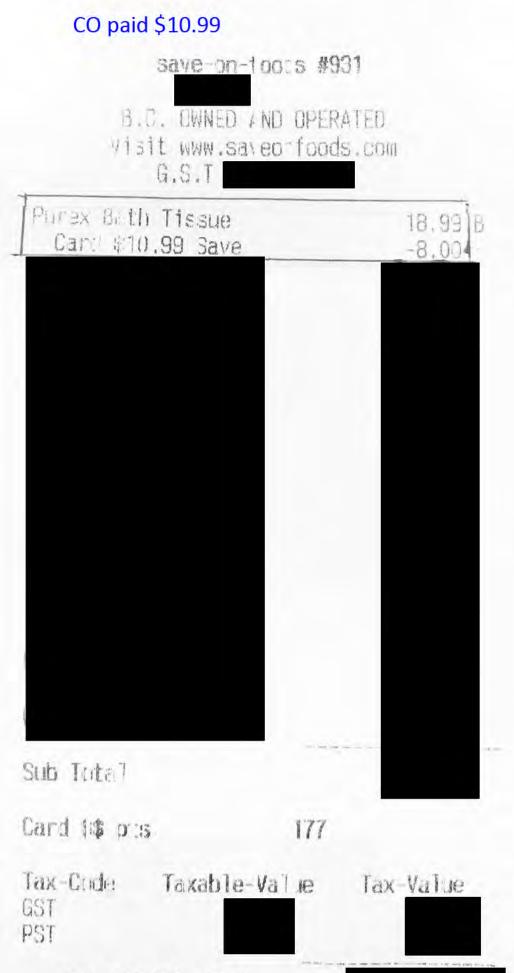

| <u> </u> | +       |
| 12          |                                                        | <u> </u> | +       |
| 13          |                                                        |          |         |
| 14          |                                                        |          |         |
| 6           | GST/HST                                                |          |         |
| GNATURE     | PST                                                    | 100      |         |
|             | IOIAL                                                  | 100      | =       |
|             | SALES ORDER                                            |          |         |
|             |                                                        | a adam   | s 52F   |



----- TRUNSAF FION DECODO

Page Bill Date Next Bill Date Mobile Number Account Number Client ID Number (14 Digit Number for online/telebanking)

## **CURRENT CHARGES** for

| Monthly charges billed to Dec 26, 2019 | FOR YOUR INFORMATION           |
|----------------------------------------|--------------------------------|
| SB Premium Ultd Canada 75Share         | 75.00 Usage Summary min:sec    |
| Includes: 3 Way Calling                | Total time used 66:00          |
| Call Waiting                           | Event Summary                  |
| 3GB of Shareable Data                  | 0.00 Total Events 64           |
| Message Centre                         | 0.00 Total this month \$0.00   |
| Call Display                           | 0.00 Packet Plan Usage Summary |
| Unitd Picture &