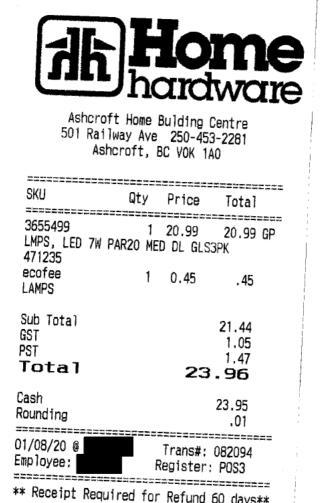

Ashcroft Home Bulding Centre 501 Railway Ave 250-453-2281 Ashcroft, BC VOK 1A0

|                                  |                  | ======== |                                   |
|----------------------------------|------------------|----------|-----------------------------------|
| SKU                              | Qty              | Price    | Total                             |
| 8079180<br>INF 357A BUT BA       | ======<br>1<br>т | 6.99     | 6.99 GP                           |
| ecofee<br>BATTERY PROGRAM        | ່ 1              | 0.02     | .02                               |
| Sub Total<br>GST<br>PST<br>Total |                  | -        | 7.01<br>.35<br>.49<br><b>7.85</b> |
| Interac Debit                    |                  |          | 7.85                              |
| 01/29/20 @<br>Employee:          |                  | Regist   | #: 194322<br>ter: POS2            |