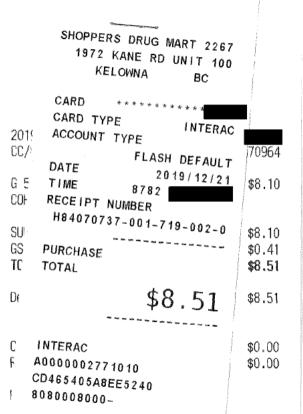

CUSTOMER COPY

\*\* IMPORTANT \*\* Retain this copy for your records

00 APPROVED 001 THANK YOU

AUTH #: 007175 INTERAC A0000002771010 8080008000

REF #: 662637280010011430H

AMOUNT: \$12.40 TOTAL: \$12.40

TYPE: PURCHASE ACCT: Flash Default