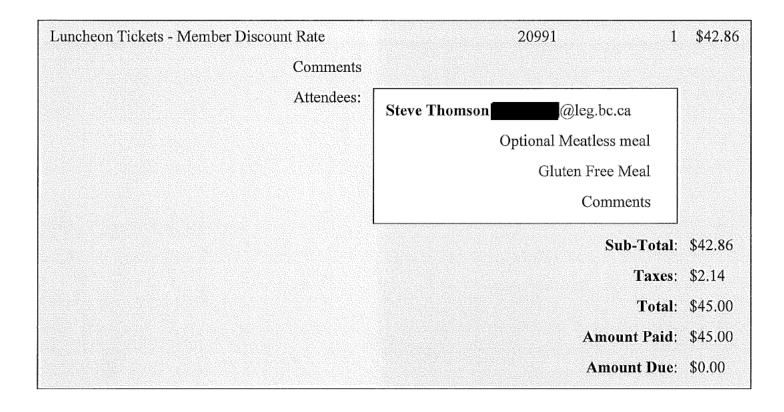

### Below are the details of your registration.

Sign Up Date: 3/12/2020

Sign Up Information: Steve Thomson Kelowna Mission Constituency BC

Invoice Number: 74557

| Registration Item                       |       | Confirmation # Quantity | Pric    |
|-----------------------------------------|-------|-------------------------|---------|
| Luncheon Tickets - Member Discount Rate |       | 21375 1                 | \$42.8  |
| Comm                                    | ents  |                         |         |
| Attend                                  | lees: | Steve Thomson           |         |
|                                         |       | Optional Meatless meal  |         |
|                                         |       | Gluten Free Meal        |         |
|                                         |       | Comments                |         |
|                                         |       | Sub-Total:              | \$42.86 |
|                                         |       | Taxes:                  | \$2.14  |
|                                         |       | Total:                  | \$45.00 |
|                                         |       | Amount Paid:            | \$45.00 |
|                                         |       | Amount Due:             | \$0.00  |