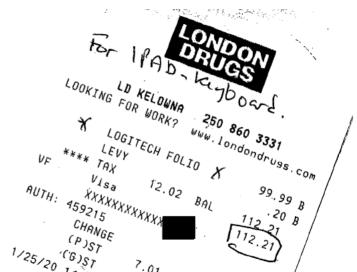

4       | EA   | 0.91 /EA                              | 3.64   | G   |
| 7777000300  | Flats Mailed   |           |   | ' | 1       | EA   | 2.80 /EA                              | 2.80   | G   |
| 7777000300  | Flats Mailed   |           |   |   | 1       | EA   | 2.75 /EA                              | 2.75   | G   |
| Subtotal    |                |           |   |   |         |      | · · · · · · · · · · · · · · · · · · · | 9.19   |     |
| GST/HST #   |                | 5.000     | % |   |         | 9.19 |                                       | 0.46   |     |
| Total (CAD) |                |           |   |   |         |      |                                       | 9.65   |     |

RATE INCREASES EFFECTIVE JAN 13, 2020 LETTERS= \$0.91; FLATS= \$2.80; PKGS= \$6.35; PARCELS= \$13.20



#### Each Constituency Office received a credit of \$100.



#### RECOMMENDATION FROM THE FINANCE AND AUDIT COMMITTEE TO THE LEGISLATIVE ASSEMBLY MANAGEMENT COMMITTEE

#### Holiday Card Mailings by Members December 3, 2019

#### BACKGROUND

On November 28, 2019, the Finance and Audit Committee discussed the funding model for holiday card mailings for cards sent by Members during the holiday season. The Finance and Audit Committee adopted the following resolution on this matter:

Resolved, that the Committee recommend to the Legislative Assembly Management Committee that holiday card postage for 100 cards per Member be reimbursed as required from the Members' Services budget.

This recommendation stands referred to the Legislative Assembly Management Committee for consideration and a fina