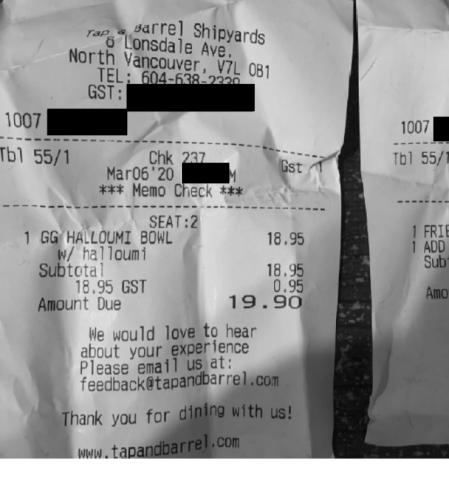

### **Reimbursement Form**

(Note: Stand-alone Mileage Reimbursements may be submitted without completion of an Expense Reimbursement Form)

| Date    | MM/DD/YR | Starting Location | Destination       | Description/Notes             | Kilometer | Reimbursement |
|---------|----------|-------------------|-------------------|-------------------------------|-----------|---------------|
| 2020-03 | -06      | Constit Offce     | MLA Outreach Tour | Hope Centre, Hollyburn, Cap U | 26 \$     | 14.04         |
|         |          |                   |                   |                               | \$        | -             |
|         |          |                   |                   |                               | \$        | -             |
|         |          |                   |                   |                               | \$        | -             |
|         |          |                   |                   |                               | \$        | -             |
|         |          |                   |                   |                               | \$        | -             |
|         |          |                   |                   |                               | \$        | -             |
|         |          |                   |                   |                               | \$        | -             |
|         |          |                   |                   |                               | \$        | -             |
|         |          |                   |                   |                               | \$        | -             |
|         |          |                   |                   |                               | \$        | -             |
|         |          |                   |                   |                               | \$        | -             |
|         |          |                   |                   |                               | \$        | -             |
|         |          |                   |                   |                               | \$        | -             |
|         |          |                   |                   |                               | \$        | -             |
|         |          |                   |                   |                               | 26        | \$14.04       |
|         |          |                   |                   |                               |           |               |

### Thanks for paying for parking with EasyPark

Below is a receipt of your parking stay details:

Transaction Number: 57300502 Lot Code: 10989 Lot Name: Lot 304 -License Plate: BC FA736E Start: Fri, Mar 6 2020, M End: Fri, Mar 6 2020, M Payment Info: Card ending in Parking Fee: \$10.50 Convenience Fee: \$0.20 Total Fee: \$10.70