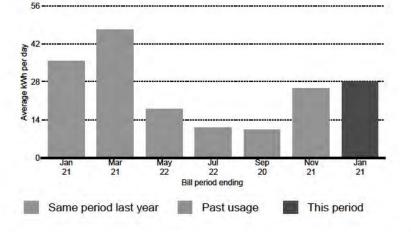

### Your electricity usage over time

22% decrease of 8 kWh per day in electricity used compared to the same period last year

\$3.86

average daily cost of electricity this bill period