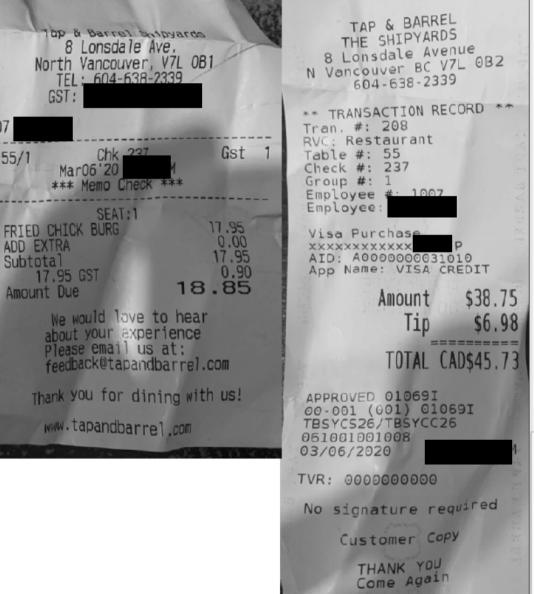

### **Reimbursement Form**

(Note: Stand-alone Mileage Reimbursements may be submitted without completion of an Expense Reimbursement Form)

| Date    | MM/DD/YR | Starting Location | Destination       | Description/Notes             | Kilometer | Reimbursement |
|---------|----------|-------------------|-------------------|-------------------------------|-----------|---------------|
| 2020-03 | -06      | Constit Offce     | MLA Outreach Tour | Hope Centre, Hollyburn, Cap U | 26 \$     | 14.04         |
|         |          |                   |                   |                               | \$        | -             |
|         |          |                   |                   |                               | \$        | -             |
|         |          |                   |                   |                               | \$        | -             |
|         |          |                   |                   |                               | \$        | -             |
|         |          |                   |                   |                               | \$        | -             |
|         |          |                   |                   |                               | \$        | -             |
|         |          |                   |                   |                               | \$        | -             |
|         |          |                   |                   |                               | \$        | -             |
|         |          |                   |                   |                               | \$        | -             |
|         |          |                   |                   |                               | \$        | -             |
|         |          |                   |                   |                               | \$        | -             |
|         |          |                   |                   |                               | \$        | -             |
|         |          |                   |                   |                               | \$        | -             |
|         |          |                   |                   |                               | \$        | -             |
|         |          |                   |                   |                               | 26        | \$14.04       |
|         |          |                   |                   |                               |           |               |

### Thanks for paying for parking with EasyPark

Below is a receipt of your parking stay details:

Transaction Number: 57300502 Lot Code: 10989 Lot Name: Lot 304 -License Plate: BC FA736E Start: Fri, Mar 6 2020, M End: Fri, Mar 6 2020, M Payment Info: Card ending in Parking Fee: \$10.50 Convenience Fee: \$0.20 Total Fee: \$10.70