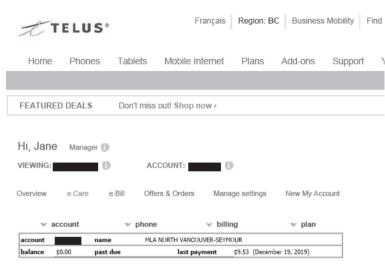

#### credit card payment

Thank you for your payment!

Please print this information to keep in your records for future reference.

| balance                  | \$0.00            |
|--------------------------|-------------------|
| payment amount           | \$9.53            |
| payment reference number | 052281            |
| date paid                | December 19, 2019 |