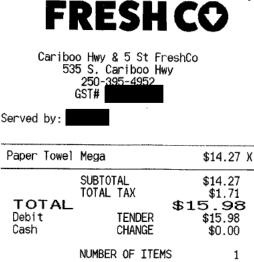

## Member Name: Barnett

| Description | Advertising refund                                                                                                                            |
|-------------|-----------------------------------------------------------------------------------------------------------------------------------------------|
| Vendor      | 100 Mile Wranglers                                                                                                                            |
| Amount      | -\$157.50                                                                                                                                     |
| Explanation | Financial Services has confirmed that the expense recovery was received by the member as per the review of the supporting documents provided. |