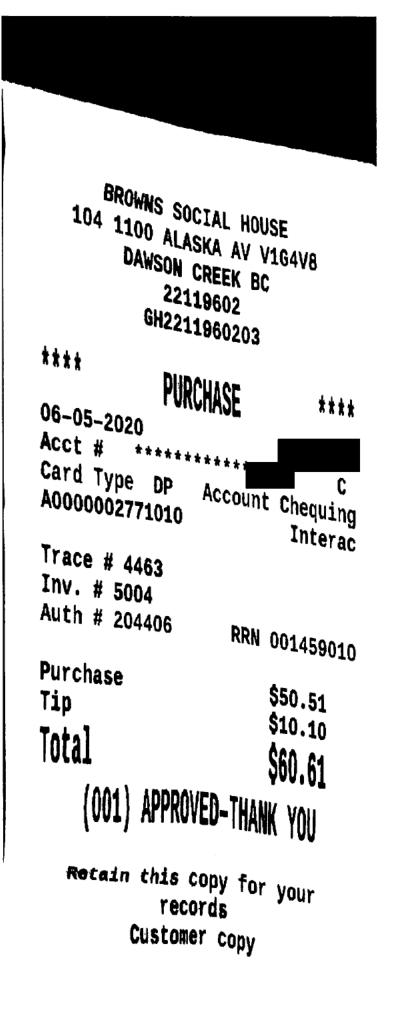

# BOSTON PIZZA # 027 1525 ALASKA AVE V1G1Z8 DAWSON CREEK BC 20708842 BH2070884213 \*\*\*\* PURCHASE \*\*\*\* 05-30-2020 Acct # Card Type MC A000000041010 MasterCard Check # Trace # 14499 Inv. # 14854 Auth # 01704S RRN 001825002

# Purchase \$1,000.00 Tip \$0.00 Total \$1,000.00 (001) APPROVED-THANK YOU

# Retain this copy for your records Customer copy