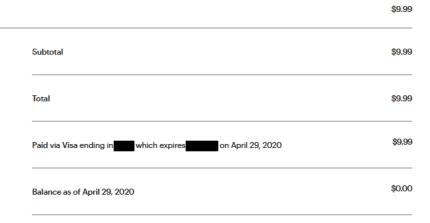

#### Order MC03685405

Processed on Feb 29, 2020 01:49 am Eastern Time.

| Eccentiaic plan                                                                   | \$9.8                                                                                                       |
|-----------------------------------------------------------------------------------|-------------------------------------------------------------------------------------------------------------|
| 500 contacts                                                                      |                                                                                                             |
| 5000 email sends                                                                  |                                                                                                             |
| 8 ubtotal                                                                         | \$9.95                                                                                                      |
| Total                                                                             | \$9.99                                                                                                      |
| Paid via Visa card ending in                                                      | \$9.99                                                                                                      |
| on February 29, 2020                                                              | CO paid \$13.79                                                                                             |
|                                                                                   |                                                                                                             |
| Discount<br>Save 10% for 3 months on Mailchimp a                                  | account charges by enabling <u>two-factor authentication</u>                                                |
|                                                                                   | account charges by enabling <u>two-factor authentication</u>                                                |
| Save 10% for 3 months on Mailchimp a                                              |                                                                                                             |
| Save 10% for 3 months on Malichimp a                                              | Issued by<br>Mailchimp<br>olo The Rocket                                                                    |
| Save 10% for 3 months on Mailchimp a                                              | Issued by<br>Mailchimp<br>c/o The Rocket<br>Science Group, LLC                                              |
| Save 10% for 3 months on Malichimp a<br>Issued to<br>doug.clovechok.mla@leg.bc.ca | Issued by<br>Mailchimp<br>olo The Rocket<br>Science Group, LLC<br>675 Ponce De Leon                         |
| Save 10% for 3 months on Malichimp a                                              | Issued by<br>Mailchimp<br>c/o The Rocket<br>Science Group, LLC                                              |
| Save 10% for 3 months on Malichimp a<br>Issued to<br>doug.clovechok.mla@leg.bc.ca | Issued by<br>Mailchimp<br>c/o The Rocket<br>Science Group, LLC<br>675 Pance De Leon<br>Ave NE               |
| Save 10% for 3 months on Malichimp a<br>Issued to<br>doug.clovechok.mla@leg.bc.ca | Issued by<br>Mailchimp<br>c/o The Rocket<br>Science Group, LLC<br>675 Ponce De Leon<br>Ave NE<br>Suite 5000 |