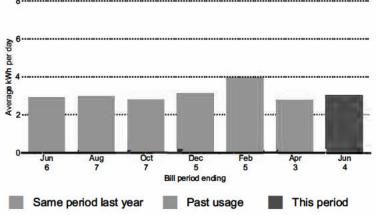

total of 744 kWh from Apr 4, 2020 to Jun 4, 2020.

Use our online tracking tools to view your detailed electricity use by the month, week, day or even hour – up to the previous day.

Visit bchydro.com/login.



### Important bill highlights

#### Your bill for Apr 4, 2020 to Jun 4, 2020

If you're experiencing financial hardship due to COVID-19, we're here to help. Learn about the COVID-19 Relief Fund and our other updates at bchydro.com/COVID-19.

You have an overdue amount of \$43.37 due immediately.

There are also new charges of \$47.84.

If you have already made a payment towards the past due amount, you can view your updated balance on bchydro.com/myhydro.

To track your electricity usage, visit bchydro.com/login.



Turn for bill details ->

#### Your electricity usage over time





Did you know?

You used a total of 187 kWh from Apr 4, 2020 to Jun 4, 2020.

Use our online tracking tools to view your detailed electricity use by the month, week, day or even hour - up to the previous day. Visit bchydro.com/login.

#### SANIDAYS CLEANING SERVICES 206-2465 Wilson Ave Port Coquitlam BC V3C0E6

# INVOICE

G.S.T

Glumac.MLA, Rick 2708 St.Johns Street Invoice #

0000197

**Invoice Date** 

05/19/2020

**Due Date** 

05/19/2020

| Item   | Description            | Unit Price      | Quantity | Amount   |
|--------|------------------------|-----------------|----------|----------|
|        | Cleaning February 2020 | 200.00          | 1.00     | 200.00   |
|        | Cleaning March 2020    | 200.00          | 1.00     | 200.00   |
| !      |                        |