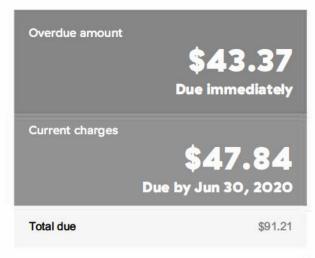

y

cost of electricity this bill period



Did you know?

You used a total of 744 kWh from Apr 4, 2020 to Jun 4, 2020.

Use our online tracking tools to view your detailed electricity use by the month, week, day or even hour – up to the previous day.

Visit bchydro.com/login.



### Important bill highlights

#### Your bill for Apr 4, 2020 to Jun 4, 2020

If you're experiencing financial hardship due to COVID-19, we're here to help. Learn about the COVID-19 Relief Fund and our other updates at bchydro.com/COVID-19.

You have an overdue amount of \$43.37 due immediately.

There are also new charges of \$47.84.

If you have already made a payment towards the past due amount, you can view your updated balance on bchydro.com/myhydro.

To track your electricity usage, visit bchydro.com/login.



Turn for bill details ->

#### Your electricity usage over time





Did you know?

You used a total of 187 kWh from Apr 4, 2020 to Jun 4, 2020.

Use our online tracking tools to view your detailed electricity use by the month, week, day or even hour - up to the previous day. Visit bchydro.com/login.

#### SANIDAYS CLEANING SERVICES 206-2465 Wilson Ave Port Coquitlam BC V3C0E6

# INVOICE

G.S.T

Glumac.MLA, Rick 2708 St.Johns Street Invoice #

0000197

**Invoice Date** 

05/19/2020

**Due Date** 

05/19/2020

| Item   | Description            | Unit Price      | Quantity | Amount   |
|--------|------------------------|-----------------|----------|----------|
|        | Cleaning February 2020 | 200.00          | 1.00     | 200.00   |
|        | Cleaning March 2020    | 200.00          | 1