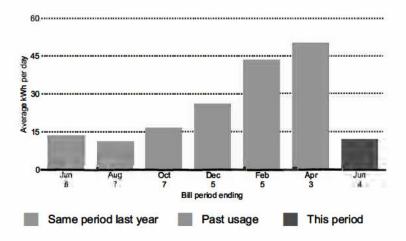

4, 2020

If you're experiencing financial hardship due to COVID-19, we're here to help. Learn about the COVID-19 Relief Fund and our other updates at bchydro.com/COVID-19.

You have an overdue amount of \$402.60. Please pay immediately to avoid a disruption in service.

There are also new charges of \$120.36.

If you have already made a payment towards the past due amount, you can view your updated balance on **bchydro.com/myhydro**.

To track your electricity usage, visit bchydro.com/login.

# \$402.60 Due immediately Current charges \$120.36 Due by Jun 30, 2020 Total due \$522.96

Turn for bill details

#### Your electricity usage over time

10% decrease of 1 kWh per day in electricity used compared to the same period last year \$1.85 average daily

cost of electricity this bill period



Did you know?

You used a total of 744 kWh from Apr 4, 2020 to Jun 4, 2020.

Use our online tracking tools to view your detailed electricity use by the month, week, day or even hour – up to the previous day.

Visit bchydro.com/login.



### Important bill highlights

#### Your bill for Apr 4, 2020 to Jun 4, 2020

If you're experiencing financial hardship due to COVID-19, we're here to help. Learn about the COVID-19 Relief Fund and our other updates at bchydro.com/COVID-19.

You have an overdue amount of \$43.37 due immediately.

There are also new charges of \$47.84.

If you have already made a payment towards the past due amount, you can view your updated balance on bchydro.com/myhydro.

To track your electricity usage, visit bchydro.com/login.



Turn for bill details ->

#### Your ele