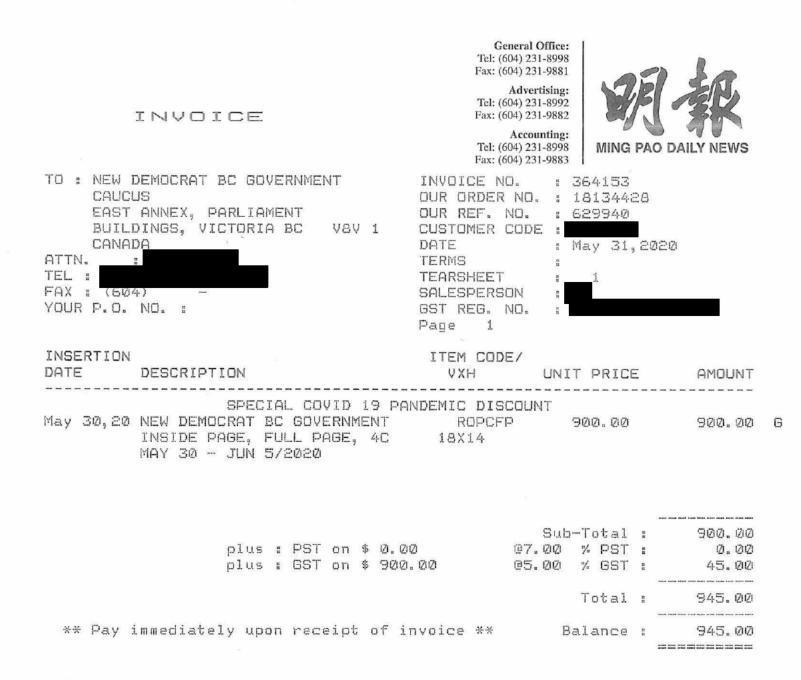

### ADVERTISING INVOICE

GST No.

|                                  |                                                                                                                                                                                        | - ORIGINAL - | Page 1 of 1  |
|----------------------------------|----------------------------------------------------------------------------------------------------------------------------------------------------------------------------------------|--------------|--------------|
| Bill To                          | NEW DEMOCRAT BC GOVERNMENT CAUCUS                                                                                                                                                      | Account No.  |              |
|                                  | EAST ANNEX, PARLIAMENT BUILDINGS,<br>VICTORIA, , B. C.                                                                                                                                 | I/O No.      | KW20200065   |
|                                  | CANADA, V8V 1X4                                                                                                                                                                        | Invoice No.  | 369202       |
|                                  |                                                                                                                                                                                        | Date         | May 31 2020  |
|                                  |                                                                                                                                                                                        | Terms        | C.O.D.       |
|                                  |                                                                                                                                                                                        | Agent No.    |              |
|                                  | Description                                                                                                                                                                            |              | Amount       |
| NDP - CO<br>16X16 4C<br>INSERTIO | R DISPLAY + MONTHLY PACKAGE (WEEKLY)<br>VID-19 COMMUNITY RALLY<br>ROP<br>N ON: May30 + May31 + Jun01 + Jun02 + Jun03 + Jun04 + Jun05<br>SHEET: 1 COPY<br>Paid by 27 M<br>CO paid \$33. |              | \$900.00     |
| SPECTAL                          | COVID-19 COMMUNITY RALLY AD                                                                                                                                                            | Subtotal     | \$900.00     |
| of Borne                         |                                                                                                                                                                                        | GST 5%       | \$45.00      |
|                                  |                                                                                                                                                                                        |              |              |
|                                  |                                                                                                                                                                                        | TOTAL        | CAD \$945.00 |